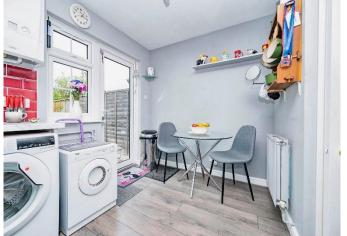

#### Kitchen

12' 4" x 10' 1" ( 3.76m x 3.07m ) Wooden flooring, storage cupboard, extractor fan, sink, gas hob, electric oven, integrated dishwasher.