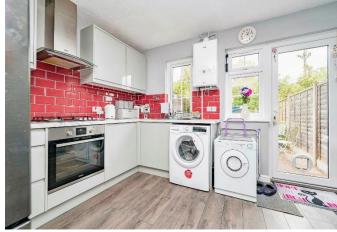

#### Kitchen

12' 4" x 10' 1" ( 3.76m x 3.07m ) Wooden flooring, storage cupboard, extractor fan, sink, gas hob, electric oven, integrated dishwasher.