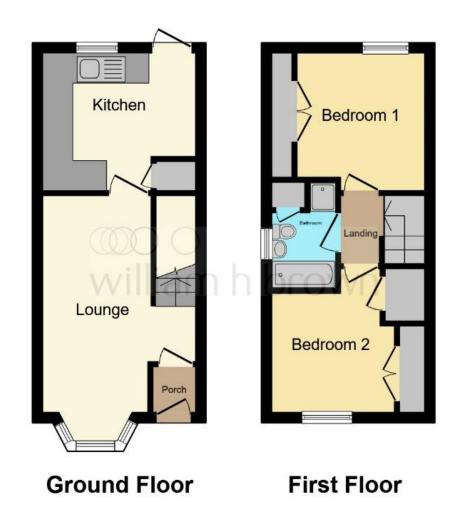

#### Total floor area 44.3 m<sup>2</sup> (477 sq.ft.) approx

This floor plan is for illustrative purposes only. It is not drawn to scale. Any measurements, floor areas (including any total floor area), openings and orientation are approximate. No details are guaranteed, they cannot be relied upon for any purpose and they do not form part of any agreement. No liability is taken for any error, omission or misstatement. A party must rely upon its own inspection(s). Powered by www.focalagent.com