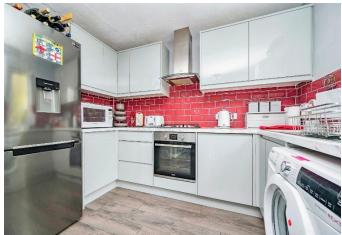

#### Kitchen

12' 4" x 10' 1" ( 3.76m x 3.07m ) Wooden flooring, storage cupboard, extractor fan, sink, gas hob, electric oven, integrated dishwasher.