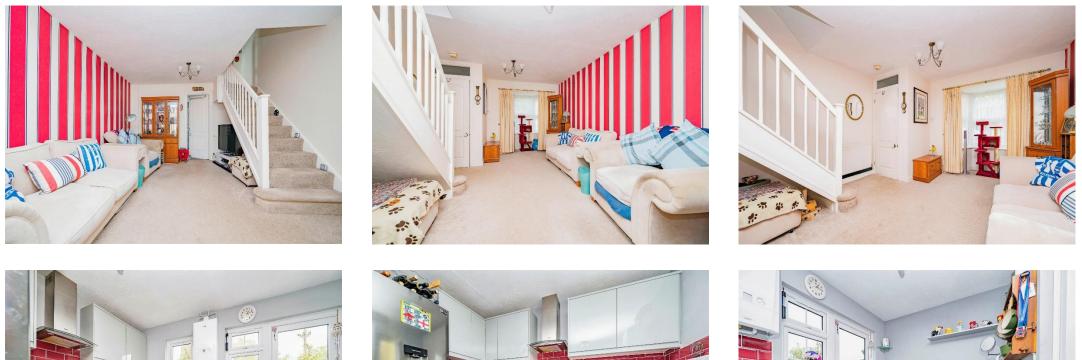

#### Lounge

18' 7" x 12' 4" ( 5.66m x 3.76m ) Bay window to front, carpet, radiator.

#### Kitchen

12' 4" x 10' 1" ( 3.76m x 3.07m ) Wooden flooring, storage cupboard, extractor fan, sink, gas hob, electric oven, integrated dishwasher.