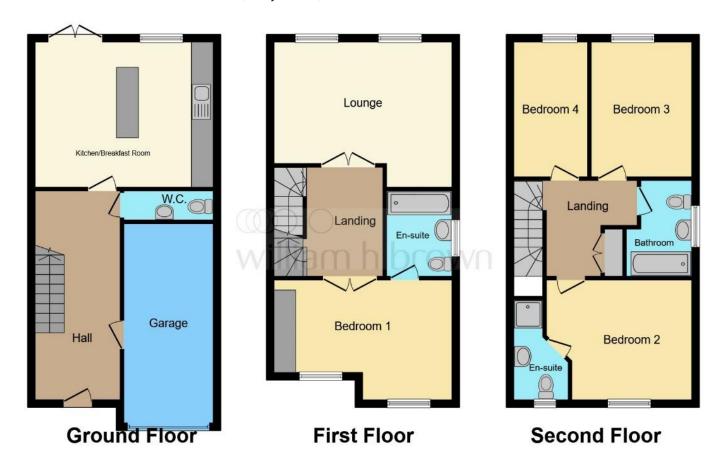

## Garage

New consumer unit, new boiler (one year old).

This floor plan is for illustrative purposes only. It is not drawn to scale. Any measurements, floor areas (including any total floor area), openings and orientation are approximate. No details are guaranteed, they cannot be relied upon for any purpose and they do not form part of any agreement. No liability is taken for any error, omission or misstatement. A party must rely upon its own inspection(s). Powered by www.focalagent.com