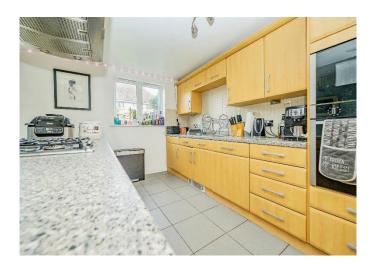

## Kitchen/ Diner

16' 1" x 13' 5" ( 4.90m x 4.09m )

Double glazed window to rear, laminate wood flooring, radiator, integrated washing machine/dishwasher/fridge/freezer, electric oven, gas hob.