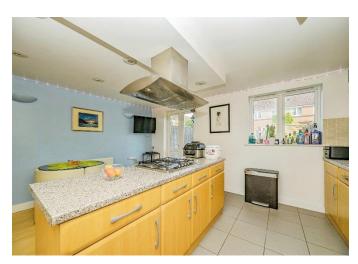

## Kitchen/ Diner

16' 1" x 13' 5" ( 4.90m x 4.09m )

Double glazed window to rear, laminate wood flooring, radiator, integrated washing machine/dishwasher/fridge/freezer, electric oven, gas hob.