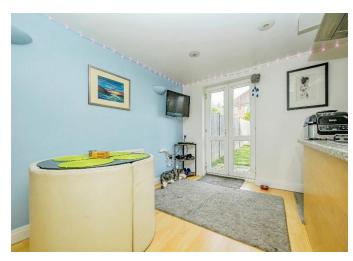

## Kitchen/ Diner

16' 1" x 13' 5" ( 4.90m x 4.09m )

Double glazed window to rear, laminate wood flooring, radiator, integrated washing machine/dishwasher/fridge/freezer, electric oven, gas hob.