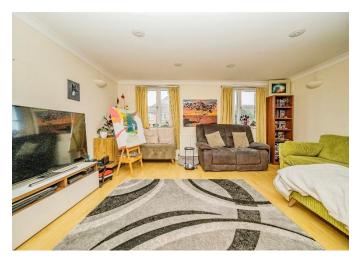

## Lounge

16' 8" Plus door recess x 16' 2" ( 5.08m Plus door recess x 4.93m )

Double glazed window to rear x 2, laminate wood flooring, radiator.