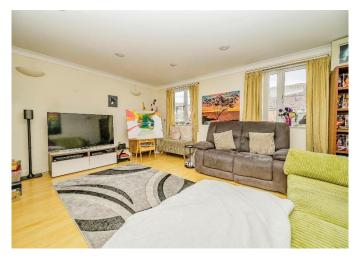

## Lounge

16' 8" Plus door recess x 16' 2" ( 5.08m Plus door recess x 4.93m )

Double glazed window to rear x 2, laminate wood flooring, radiator.