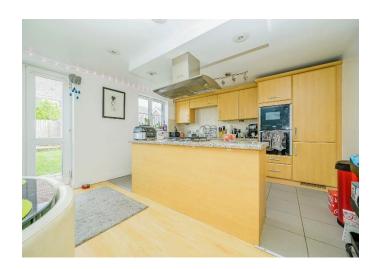

## Kitchen/ Diner

16' 1" x 13' 5" ( 4.90m x 4.09m )

Double glazed window to rear, laminate wood flooring, radiator, integrated washing machine/dishwasher/fridge/freezer, electric oven, gas hob.