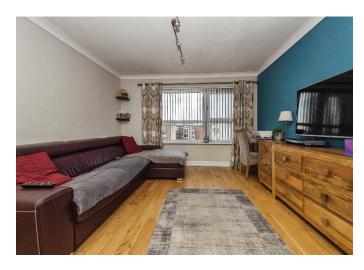

#### Lounge

16' 8"  $\times$  12' 2" (  $5.08m \times 3.71m$  ) Wooden flooring, double glazed window to front, radiator  $\times$  2.