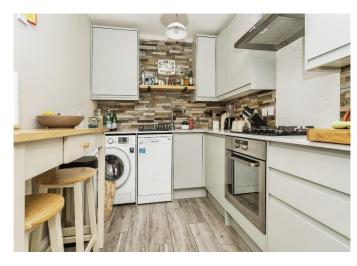

#### Kitchen

10' 2" x 7' (3.10m x 2.13m)

Tiled flooring, fitted kitchen, gas hob, electric oven, space for washing machine/dishwasher/fridge freezer. Vaillant combi boiler and Hive system fitted in 2022.