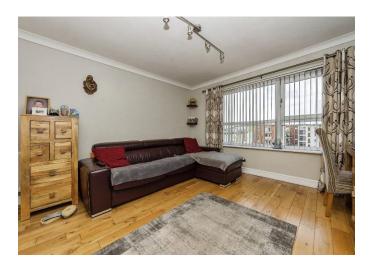

#### Lounge

16' 8"  $\times$  12' 2" (  $5.08m \times 3.71m$  ) Wooden flooring, double glazed window to front, radiator  $\times$  2.