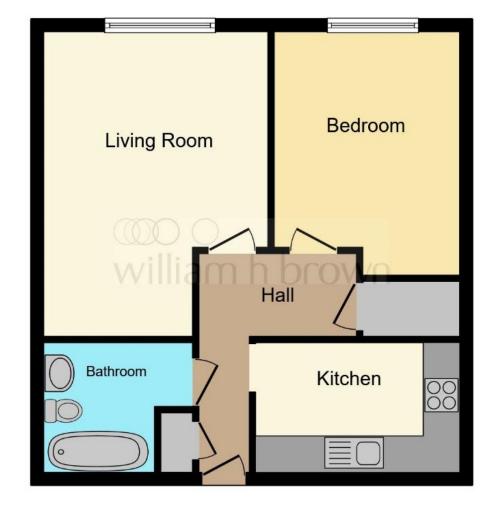

#### **Entrance Hall**

Wooden flooring.

#### Lounge

16' 8"  $\times$  12' 2" (  $5.08m \times 3.71m$  ) Wooden flooring, double glazed window to front, radiator  $\times$  2.

#### Kitchen

10' 2" x 7' (3.10m x 2.13m)

Tiled flooring, fitted kitchen, gas hob, electric oven, space for washing machine/dishwasher/fridge freezer. Vaillant combi boiler and Hive system fitted in 2022.

#### **Bedroom 1**

11' 8" Plus Wardrobe x 10' ( 3.56m Plus Wardrobe x 3.05m )
Carpet, double glazed window to front, radiator.

#### **Bathroom**

Tiled flooring, W/C, wash hand basin, heated towel rail, bath/shower, extractor fan.

Total floor area 49.4 sq.m. (532 sq.ft.) approx

This floorplan is for illustrative purposes only and is not drawn to scale. Measurements, floor-areas, openings and orientations are approximate. They should not be relied upon for any purpose and do not form any part of an agreement. No liability is taken for any error or mis-statement. All parties must rely on their own inspections.