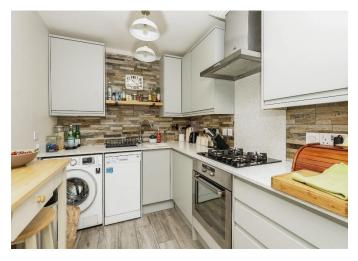

#### Kitchen

10' 2" x 7' (3.10m x 2.13m)

Tiled flooring, fitted kitchen, gas hob, electric oven, space for washing machine/dishwasher/fridge freezer. Vaillant combi boiler and Hive system fitted in 2022.