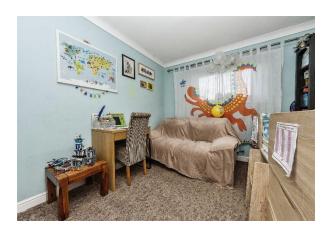

#### Lounge

16' 8"  $\times$  12' 2" (  $5.08m \times 3.71m$  ) Wooden flooring, double glazed window to front, radiator  $\times$  2.