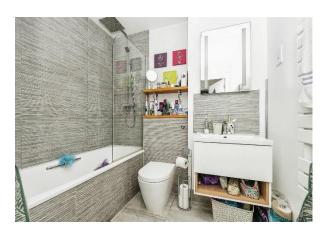

#### **Bathroom**

Tiled flooring, W/C, wash hand basin, heated towel rail, bath/shower, extractor fan.

Total floor area 49.4 sq.m. (532 sq.ft.) approx

This floorplan is for illustrative purposes only and is not drawn to scale. Measurements, floor-areas, openings and orientations are approximate. They should not be relied upon for any purpose and do not form any part of an agreement. No liability is taken for any error or mis-statement. All parties must rely on their own inspections.