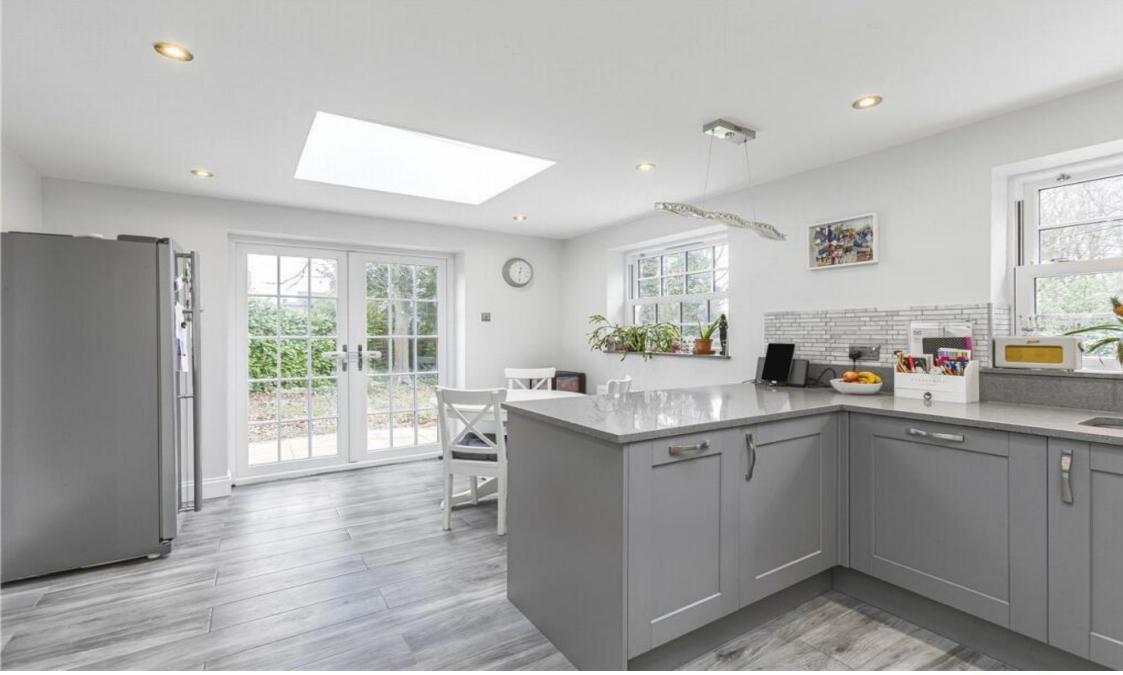

### **Kitchen/ Diner**

17' 4" x 12' (5.28m x 3.66m) Double glazed window to rear, tiled flooring, skylights, radiator, double oven, integrated dishwasher, electric hob, microwave, extractor fan.