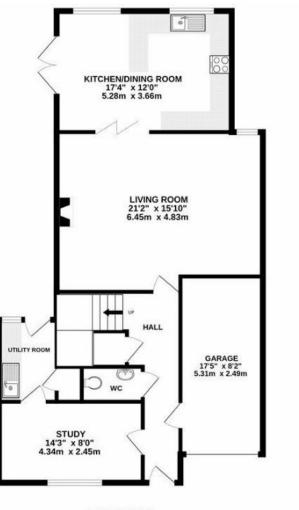

#### **Entrance Hall**

Wooden flooring, under stairs storage.

#### Cloakroom

Tiled flooring, W/C, radiator, wash hand basin.

### Study

14' 3" x 8' (4.34m x 2.44m) Double glazed window to front, carpet, radiator.

#### Lounge

21' 2" x 15' 10" ( 6.45m x 4.83m ) Double glazed window to front, wooden flooring, gas fire place, radiator.

### **Kitchen/ Diner**

17' 4" x 12' (5.28m x 3.66m) Double glazed window to rear, tiled flooring, skylights, radiator, double oven, integrated dishwasher, electric hob, microwave, extractor fan.

#### **Utility Room**

8' 7" x 5' 8" ( 2.62m x 1.73m ) Back door to garden, work tops, sink.