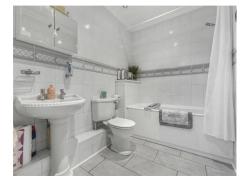

#### **Bedroom Three**

12' x 11' 6" (  $3.66m\ x\ 3.51m$  ) Double glazed window to front, carpet, radiator, built in wardrobe.

Tiled flooring, W/C, wash hand basin, bath, shower head, radiator.

GROUND FLOOR 983 sq.ft. (91.4 sq.m.) approx 1ST FLOOR 801 sq.ft. (74.5 sq.m.) approx.