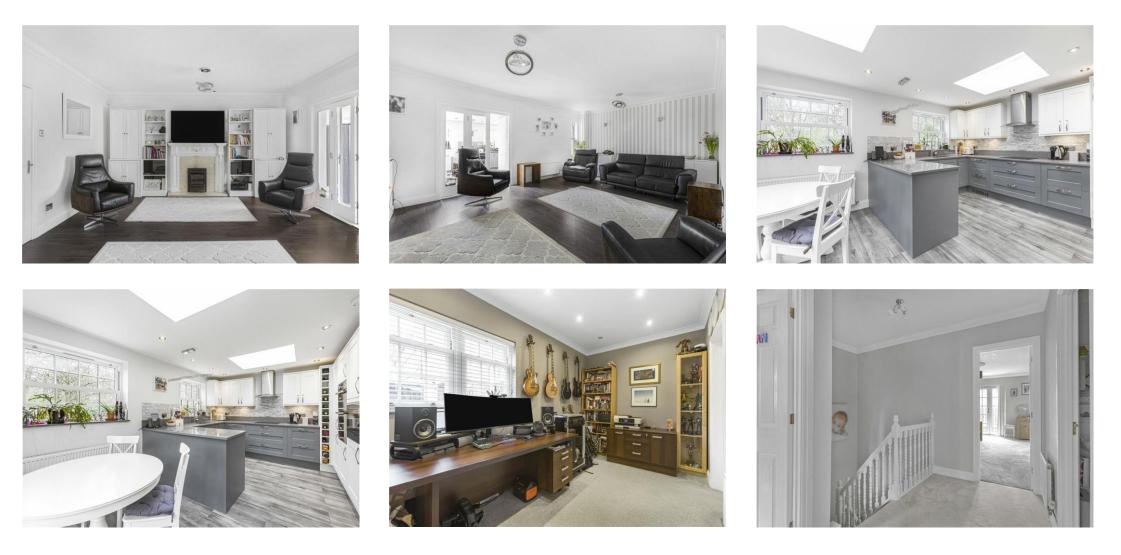

# Scholars Mews, Welwyn Garden City

This beautifully presented three double bedroom terraced house is located in the desirable West Side of Welwyn Garden City, close to the town centre and mainline train station into London Kings Cross. The ground floor boasts cloakroom, study, large lounge, fully fitted kitchen/diner with doors to the rear garden and utility room. Upstairs offers master bedroom with walk in wardrobe and en-suite bathroom, two further double bedrooms with built in wardrobes and family bathroom. Externally there is off street parking, a garage and large rear garden.