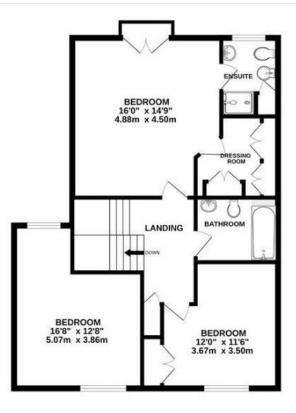

#### **Bedroom One**

16' x 14' 9" ( 4.88m x 4.50m ) French doors to Juliet balcony, carpet, radiator, walk in wardrobe.

#### **En-Suite**

Double glazed window to rear, tiled flooring, wash hand basin, W/C, shower cubicle.

#### **Bedroom Two**

16' 8" x 12' 8" (  $5.08m\ x$  3.86m ) Double glazed window to front and rear, radiator, built in wardrobe.

#### **Bedroom Three**

12' x 11' 6" (  $3.66m\ x\ 3.51m$  ) Double glazed window to front, carpet, radiator, built in wardrobe.

Tiled flooring, W/C, wash hand basin, bath, shower head, radiator.

GROUND FLOOR 983 sq.ft. (91.4 sq.m.) approx 1ST FLOOR 801 sq.ft. (74.5 sq.m.) approx.