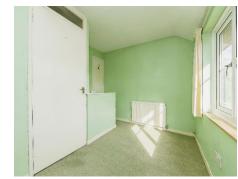

#### **Bedroom One**

13' 3" x 9' 10" ( 4.04m x 3.00m )
Double glazed window to rear, carpet, radiator.

#### **Bedroom Two**

9' 11" x 9' 5" (  $3.02m \times 2.87m$  ) Double glazed window to front, carpet, radiator.

#### **Bedroom Three**

10' 6" x 9' 9" (  $3.20m \times 2.97m$  ) Double glazed window to front, carpet, radiator.