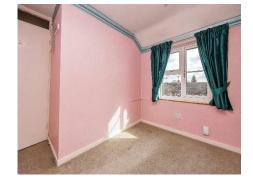

#### **Bedroom One**

13' 3" x 9' 10" ( 4.04m x 3.00m )
Double glazed window to rear, carpet, radiator.

#### **Bedroom Two**

9' 11" x 9' 5" (  $3.02m \times 2.87m$  ) Double glazed window to front, carpet, radiator.

#### **Bedroom Three**

10' 6" x 9' 9" (  $3.20m \times 2.97m$  ) Double glazed window to front, carpet, radiator.