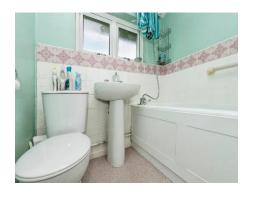

#### **Bathroom**

Double glazed window to rear, vinyl flooring, wash hand basin, W/C, bath with shower head.

Total floor area 71.5 m<sup>2</sup> (769 sq.ft.) approx

This floor plan is for illustrative purposes only. It is not drawn to scale. Any measurements, floor areas (including any total floor area), openings and orientation are approximate. No details are guaranteed, they cannot be relied upon for any purpose and they do not form part of any agreement. No liability is taken for any error, omission or misstatement. A party must rely upon its own inspection(s). Powered by www.focalagent.com