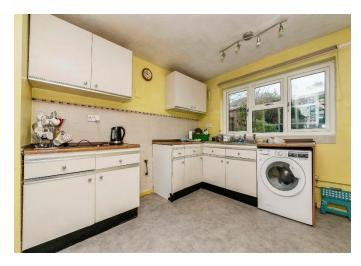

#### Kitchen

9' 11" x 9' 8" ( 3.02m x 2.95m ) Double glazed window, radiator, vinyl flooring, sink.