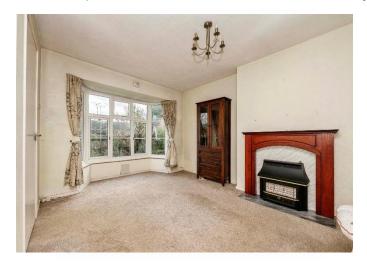

## Lounge

12' 7" x 12' 6" ( 3.84m x 3.81m ) Bay window, carpet, gas fire place.