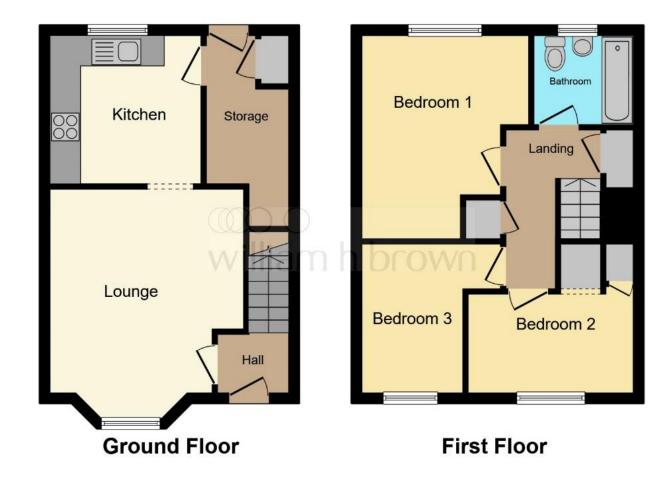

#### **Bathroom**

Double glazed window to rear, vinyl flooring, wash hand basin, W/C, bath with shower head.

Total floor area 71.5 m<sup>2</sup> (769 sq.ft.) approx

This floor plan is for illustrative purposes only. It is not drawn to scale. Any measurements, floor areas (including any total floor area), openings and orientation are approximate. No details are guaranteed, they cannot be relied upon for any purpose and they do not form part of any agreement. No liability is taken for any error, omission or misstatement. A party must rely upon its own inspection(s). Powered by www.focalagent.com