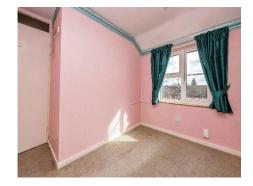

#### **Bedroom One**

13' 3" x 9' 10" ( 4.04m x 3.00m )
Double glazed window to rear, carpet, radiator.

#### **Bedroom Two**

9' 11" x 9' 5" (  $3.02m \times 2.87m$  ) Double glazed window to front, carpet, radiator.

#### **Bedroom Three**

10' 6" x 9' 9" (  $3.20 m\ x\ 2.97 m$  ) Double glazed window to front, carpet, radiator.