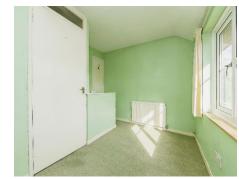

#### **Bedroom One**

13' 3" x 9' 10" ( 4.04m x 3.00m )
Double glazed window to rear, carpet, radiator.

#### **Bedroom Two**

9' 11" x 9' 5" (  $3.02m \times 2.87m$  ) Double glazed window to front, carpet, radiator.

#### **Bedroom Three**

10' 6" x 9' 9" (  $3.20 m\ x\ 2.97 m$  ) Double glazed window to front, carpet, radiator.