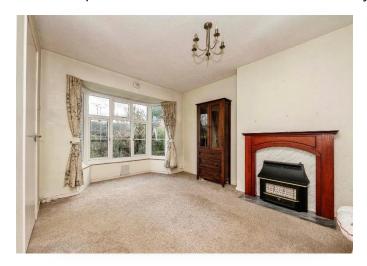

### Lounge

12' 7" x 12' 6" ( 3.84m x 3.81m ) Bay window, carpet, gas fire place.