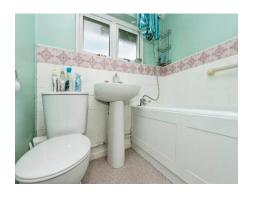

### **Bathroom**

Double glazed window to rear, vinyl flooring, wash hand basin, W/C, bath with shower head.

Total floor area 71.5 m<sup>2</sup> (769 sq.ft.) approx

This floor plan is for illustrative purposes only. It is not drawn to scale. Any measurements, floor areas (including any total floor area), openings and orientation are approximate. No details are guaranteed, they cannot be relied upon for any purpose and they do not form part of any agreement. No liability is taken for any error, omission or misstatement. A party must rely upon its own inspection(s). Powered by www.focalagent.com