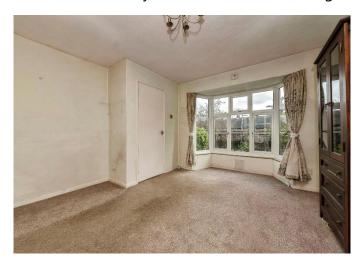

### Lounge

12' 7" x 12' 6" ( 3.84m x 3.81m ) Bay window, carpet, gas fire place.