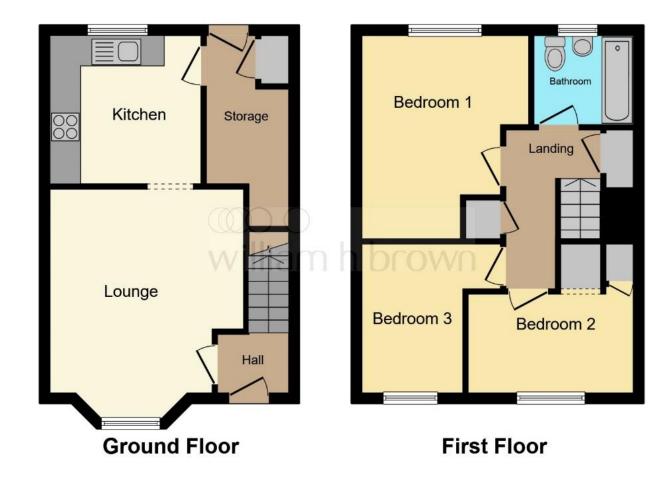

#### **Entrance Hall**

Vinyl wood flooring.

### Lounge

12' 7" x 12' 6" ( 3.84m x 3.81m ) Bay window, carpet, gas fire place.

#### Kitchen

9' 11" x 9' 8" ( 3.02m x 2.95m ) Double glazed window, radiator, vinyl flooring, sink.

#### **Utility Room**

9' 4" x 5' 6" ( 2.84m x 1.68m ) Wooden flooring.

#### **Bedroom One**

13' 3" x 9' 10" ( 4.04m x 3.00m )
Double glazed window to rear, carpet, radiator.

#### **Bedroom Two**

9' 11" x 9' 5" (  $3.02m \times 2.87m$  ) Double glazed window to front, carpet, radiator.

#### **Bedroom Three**

10' 6" x 9' 9" (  $3.20 m\ x\ 2.97 m$  ) Double glazed window to front, carpet, radiator.

### **Bathroom**

Double glazed window to rear, vinyl flooring, wash hand basin, W/C, bath with shower head.

Total floor area 71.5 m<sup>2</sup> (769 sq.ft.) approx

This floor plan is for illustrative purposes only. It is not drawn to scale. Any measurements, floor areas (including any total floor area), openings and orientation are approximate. No details are guaranteed, they cannot be relied upon for any purpose and they do not form part of any agreement. No liability is taken for any error, omission or misstatement. A party must rely upon its own inspection(s). Powered by www.focalagent.com