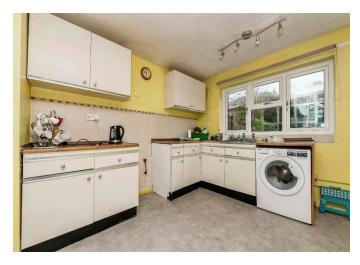

#### Kitchen

9' 11" x 9' 8" ( 3.02m x 2.95m ) Double glazed window, radiator, vinyl flooring, sink.