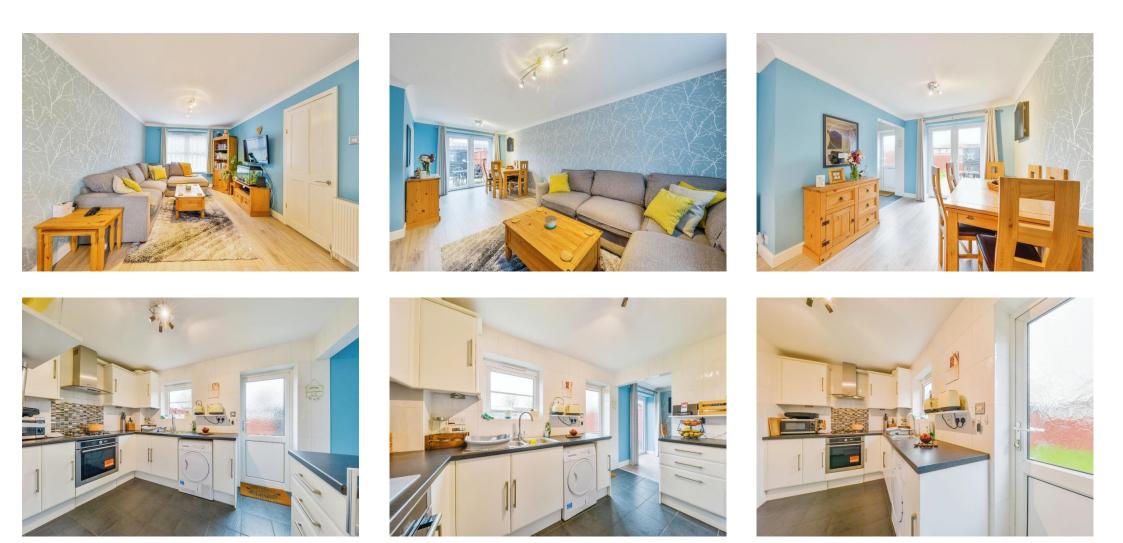

#### Lounge

21' 7" x 11' 7" ( $6.58m \times 3.53m$ ) Double glazed window to front, French doors to garden, new wooden flooring, radiator.

#### Kitchen

11' 11" x 7' 5" ( 3.63m x 2.26m ) Tiled flooring, double glazed window to rear, gas hob, electric oven, sink, door to garden.