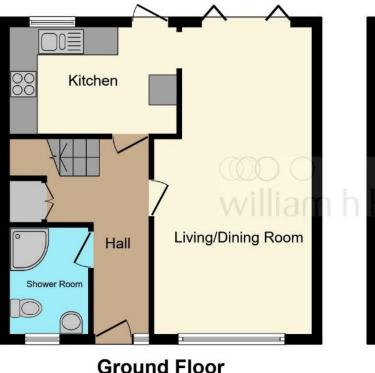

**Entrance Hall** 

Wooden Flooring, radiator.

#### **Shower Room**

Tiled flooring, shower cubicle, W/C, wash hand basin, heated towel rail.

#### Lounge

21' 7" x 11' 7" ( $6.58m \times 3.53m$ ) Double glazed window to front, French doors to garden, new wooden flooring, radiator.

#### Kitchen

11' 11" x 7' 5" ( 3.63m x 2.26m ) Tiled flooring, double glazed window to rear, gas hob, electric oven, sink, door to garden.