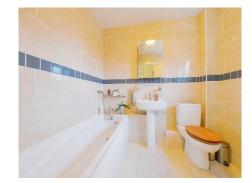

#### **Shower Room**

Tiled flooring, shower cubicle, W/C, wash hand basin, heated towel rail.

#### Bathroom

Double glazed window to rear, tiled flooring, heated towel rail, bath, W/C, wash hand basin.

**First Floor** 

Total floor area 85.8 m² (923 sq.ft.) approx

This floorplan is for illustrative purposes only and is not drawn to scale. Measurements, floor-areas, openings and orientations are approximate. They should not be relied upon for any purpose and do not form any part of an agreement. No liability is taken for any error or mis-statement. All parties must rely on their own inspections.