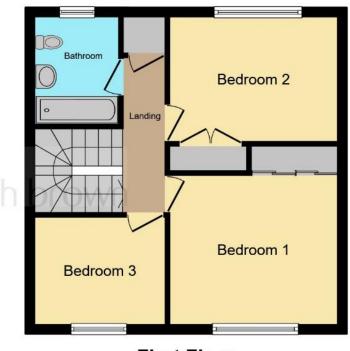

#### Landing

Carpet, airing cupboard, access to fully boarded loft.

#### **Bedroom One**

11' 5" x 10' 5" (  $3.48m\ x\ 3.17m$  ) Double glazed window to front, built in wardrobes, radiator.

#### **Bedroom Two**

11' 6" x 8' 11" ( 3.51m x 2.72m ) Double glazed window to front, laminate wood flooring, built in wardrobe, radiator.

#### **Bedroom Three**

9' 11" x 7' 6" ( 3.02m x 2.29m ) Double glazed window to front, laminate wood flooring, radiator.

#### Bathroom

Double glazed window to rear, tiled flooring, heated towel rail, bath, W/C, wash hand basin.

**First Floor** 

Total floor area 85.8 m² (923 sq.ft.) approx

This floorplan is for illustrative purposes only and is not drawn to scale. Measurements, floor-areas, openings and orientations are approximate. They should not be relied upon for any purpose and do not form any part of an agreement. No liability is taken for any error or mis-statement. All parties must rely on their own inspections.