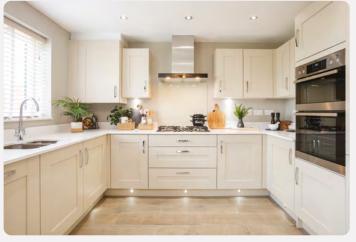

#### **Kitchens**

All of our kitchens are fitted with beautiful units and worktops and you can choose your preferred style and colour to create your perfect cooking and entertaining space.

A range of accessories including stylish splashbacks give your kitchen a clean, contemporary finish. You'll get a modern, energy-efficient Zanussi oven with built-in gas hob and integrated hood and extractor fan too.