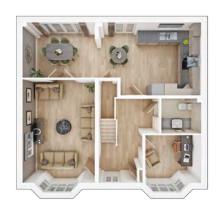

### The Marford

4 BEDROOM HOME, TOTAL 1,564 sq ft / 145.30m²

#### GROUND FLOOR

| K              |
|----------------|
| 15'9" × 10'11" |
| 12'10" × 10'9" |
| 15'8" × 12'10" |
| 10'0" × 8'9"   |
|                |

#### **FIRST FLOOR**

| <b>Bedroom 1</b><br>4.91m × 3.66m | 16'2" × 12'0" |
|-----------------------------------|---------------|
| <b>Bedroom 2</b><br>4.00m × 3.34m | 13'2" × 11'0" |
| <b>Bedroom 3</b><br>4.72m × 3.25m | 15'6" × 10'8" |
| <b>Bedroom 4</b><br>3.80m × 2.54m | 12'6" × 8'4"  |