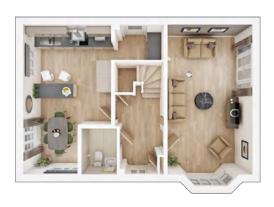

### The Marford

4 BEDROOM HOME, TOTAL 1,564 sq ft / 145.30m²

#### GROUND FLOOR

| K              |
|----------------|
| 15'9" × 10'11" |
| 12'10" × 10'9" |
| 15'8" × 12'10" |
| 10'0" × 8'9"   |
|                |

#### **FIRST FLOOR**

| <b>Bedroom 1</b><br>4.91m × 3.66m | 16'2" × 12'0" |
|-----------------------------------|---------------|
| <b>Bedroom 2</b><br>4.00m × 3.34m | 13'2" × 11'0" |
| <b>Bedroom 3</b><br>4.72m × 3.25m | 15'6" × 10'8" |
| <b>Bedroom 4</b><br>3.80m × 2.54m | 12'6" × 8'4"  |