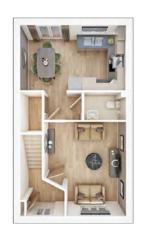

#### **GROUND FLOOR**

Kitchen/Dining Area

4.67m × 2.89m 15'4" × 9'6"

**Living Room** 

4.18m × 3.64m 13'9" × 11'11"

#### FIRST FLOOR

Bedroom 1

4.67m × 3.34m 15'4" × 11'0"

Bedroom 2

4.67m × 2.81m 15'4" × 9'3"

Study

3.40m × 5.51m 11'2" × 8'3"