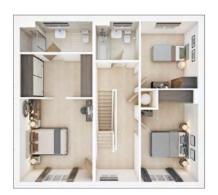

### The Marford

4 BEDROOM HOME, TOTAL 1,564 sq ft / 145.30m²

#### GROUND FLOOR

| K              |
|----------------|
| 15'9" × 10'11" |
| 12'10" × 10'9" |
| 15'8" × 12'10" |
| 10'0" × 8'9"   |
|                |

#### **FIRST FLOOR**

| <b>Bedroom 1</b><br>4.91m × 3.66m | 16'2" × 12'0" |
|-----------------------------------|---------------|
| <b>Bedroom 2</b><br>4.00m × 3.34m | 13'2" × 11'0" |
| <b>Bedroom 3</b><br>4.72m × 3.25m | 15'6" × 10'8" |
| <b>Bedroom 4</b><br>3.80m × 2.54m | 12'6" × 8'4"  |