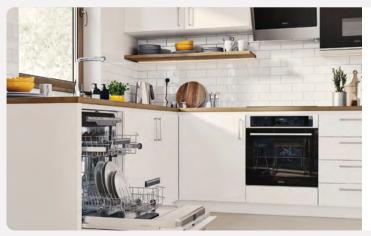

#### **Kitchens**

All of our kitchens are fitted with beautiful units and worktops and you can choose your preferred style and colour to create your perfect cooking and entertaining space.

A range of accessories including stylish splashbacks give your kitchen a clean, contemporary finish. You'll get a modern, energy-efficient Zanussi oven with built-in gas hob and integrated hood and extractor fan too.

#### Utility rooms\*

If your home has a utility room, units will be fitted to match your chosen kitchen style.