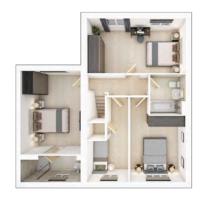

| 13'2" × 11'0" |
| <b>Bedroom 3</b><br>4.72m × 3.25m | 15'6" × 10'8" |
| <b>Bedroom 4</b><br>3.80m × 2.54m | 12'6" × 8'4"  |







## The Waysdale

4 BEDROOM HOME, TOTAL 1,549 sq ft / 143.90m<sup>2</sup>



#### **GROUND FLOOR**

Kitchen/Breakfast/Family Area

6.82m × 3.50m 22'5" × 11'6" **Living Room** 4.62m × 4.48m 15'2" × 14'9" **Dining Room** 3.05m × 2.91m 10'0" × 9'7"



#### FIRST FLOOR

**Bedroom 1** 

6.09m × 3.50m 20'0" × 11'6" **Bedroom 2** 4.62m × 2.93m 15'2" × 9'7" **Bedroom 3** 10'1" × 9'7" 3.06m × 2.91m **Bedroom 4** 3.54m × 2.79m 11'8" × 9'2"



Discover more about this home





## The Norford

4 BEDROOM HOME, TOTAL 1,250 sq ft / 116.10m<sup>2</sup>



#### **GROUND FLOOR**

Kitchen/Dining Area

5.27m × 2.87m 17'4" × 9'5"

**Living Room** 

4.24m × 4.22m 13'10" × 13'11"



#### **FIRST FLOOR**

Bedroom 1

4.49m × 3.22m 14'9" × 10'7"

**Bedroom 2** 

5.27m × 2.94m 17'4" × 9'8"

**Bedroom 3** 

3.55m × 2.91m 11'8" × 9'7"

Bedroom 4

2.19m × 2.18m 7'2" × 7'2"







### The Rossdale

4 BEDROOM HOME, TOTAL 1,139 sq ft / 105.80m<sup>2</sup>



#### **GROUND FLOOR**

| <b>Kitchen</b> 3.58m × 2.97m     | 11'9" × 9'9"  |
|----------------------------------|---------------|
| <b>Dining Area</b> 3.11m × 2.23m | 10'3" × 7'4"  |
| Living Room<br>6.09m × 3.46m     | 20'0" × 11'4" |



#### FIRST FLOOR

| <b>Bedroom 1</b> 3.74m × 3.53m    | 12'4" × 11'7" |
|-----------------------------------|---------------|
| <b>Bedroom 2</b> 3.64m × 2.97m    | 11'11" × 9'9" |
| <b>Bedroom 3</b><br>3.05m × 2.53m | 10'0" × 8'4"  |
| <b>Bedroom 4</b> 3.54m × 2.26m    | 11'7" × 7'5"  |