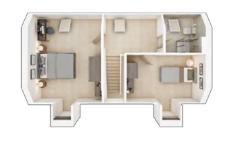

## The Norford

4 BEDROOM HOME, TOTAL 1,250 sq ft / 116.10m<sup>2</sup>

#### **GROUND FLOOR**

Kitchen/Dining Area

5.27m × 2.87m 17'4" × 9'5"

**Living Room** 

4.24m × 4.22m 13'10" × 13'11"

#### **FIRST FLOOR**

Bedroom 1

4.49m × 3.22m 14'9" × 10'7"

**Bedroom 2** 

5.27m × 2.94m 17'4" × 9'8"

**Bedroom 3** 

3.55m × 2.91m 11'8" × 9'7"

Bedroom 4

2.19m × 2.18m 7'2" × 7'2"