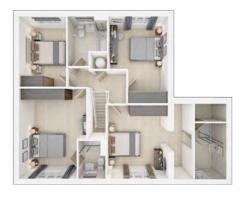

### The Rushton

5 BEDROOM HOME, TOTAL 1,969 sq ft / 182.90m<sup>2</sup>

|    |              |   |       |       | LO | - |   |
|----|--------------|---|-------|-------|----|---|---|
| "- | $\mathbf{r}$ | " | <br>N | <br>- |    |   | _ |
|    |              |   |       |       |    |   |   |

| Kitchen/Breakfast Area              |               |  |  |  |
|-------------------------------------|---------------|--|--|--|
| 5.05m × 3.58m                       | 16'7" × 11'9" |  |  |  |
| <b>Dining Area</b><br>3.54m × 2.70m | 11'8" × 8'11" |  |  |  |
| <b>Living Room</b><br>5.11m × 3.54m | 16'9" × 11'8" |  |  |  |
| Family Room/Study                   |               |  |  |  |

#### FIRST FLOOR

| <b>Bedroom 1</b><br>4.08m × 3.54m  | 13'5" × 11'8" |
|------------------------------------|---------------|
| <b>Dressing Area</b> 3.54m × 2.15m | 11'8" × 7'1"  |
| <b>Bedroom 3</b><br>4.51m × 2.78m  | 14'10" × 9'1" |
| <b>Bedroom 5</b><br>3.29m × 2.83m  | 10'10" × 9'4" |

#### SECOND FLOOR

| <b>Bedroom 2</b><br>4.82m × 3.55m | 15'10" × 11'8" |
|-----------------------------------|----------------|
| <b>Bedroom 4</b><br>3.92m × 2.72m | 12'11" × 8'11" |
|                                   |                |

2.74m × 2.36m

#### Discover more about this home

9'0" × 7'9"