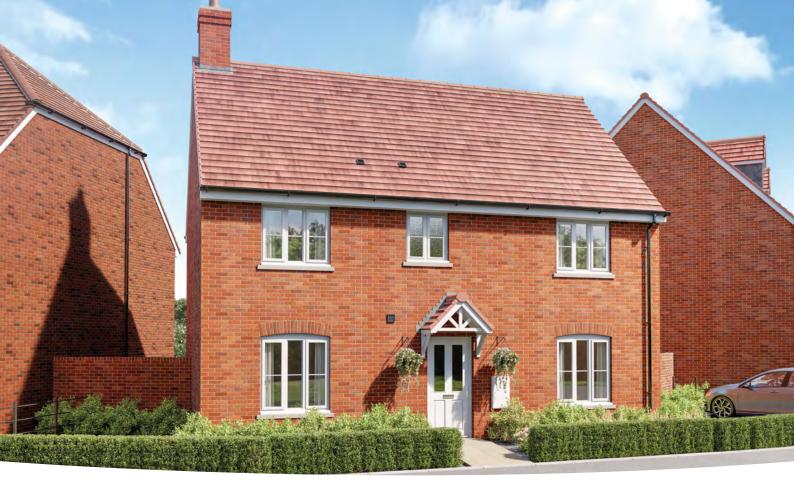

## The Blandford

2 BEDROOM HOME, TOTAL 1,032 sq ft / 95.90m<sup>2</sup>

#### **GROUND FLOOR**

Kitchen/Dining Area

4.67m × 2.89m 15'4" × 9'6"

**Living Room** 

4.18m × 3.64m 13'9" × 11'11"

#### FIRST FLOOR

Bedroom 1

4.67m × 3.34m 15'4" × 11'0"

Bedroom 2

4.67m × 2.81m 15'4" × 9'3"

Study

3.40m × 5.51m 11'2" × 8'3"