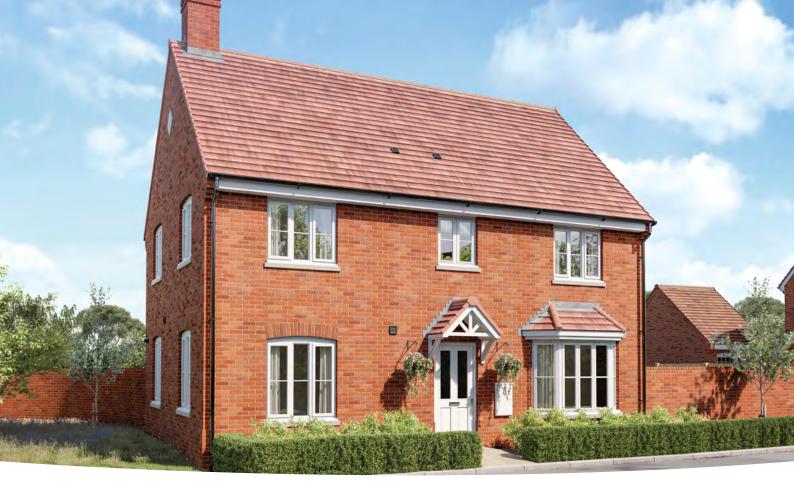

## The Barford

3 BEDROOM HOME, TOTAL 1,121 sq ft / 104.10m<sup>2</sup>

#### **GROUND FLOOR**

Kitchen/Dining Area

17'4" × 9'5" 5.27m × 2.87m

**Living Room** 

4.24m × 4.22m 13'10" × 13'11"

#### FIRST FLOOR

Bedroom 1

3.47m × 3.03m 9'10 × 11'5"

**Bedroom 2** 

5.27m × 2.98m 17'4" × 9'10"

**Bedroom 3** 

2.19m × 2.18m 7'2" × 7'2"