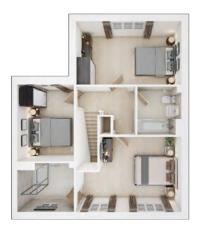

#### FIRST FLOOR

Bedroom 1

4.67m × 3.34m 15'4" × 11'0"

Bedroom 2

4.67m × 2.81m 15'4" × 9'3"

Study

3.40m × 5.51m 11'2" × 8'3"