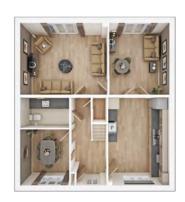

#### GROUND FLOOR

| K              |
|----------------|
| 15'9" × 10'11" |
| 12'10" × 10'9" |
| 15'8" × 12'10" |
| 10'0" × 8'9"   |
|                |

#### **GROUND FLOOR**

Kitchen/Breakfast/Family Area

6.82m × 3.50m 22'5" × 11'6" **Living Room** 4.62m × 4.48m 15'2" × 14'9" **Dining Room** 3.05m × 2.91m 10'0" × 9'7"

#### **GROUND FLOOR**

Kitchen/Dining Area

5.27m × 2.87m 17'4" × 9'5"

**Living Room** 

4.24m × 4.22m 13'10" × 13'11"