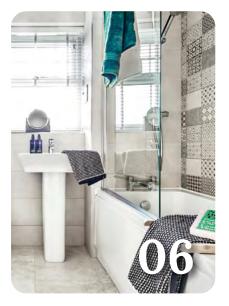

#### **Kitchens**

All of our kitchens are fitted with beautiful units and worktops and you can choose your preferred style and colour to create your perfect cooking and entertaining space.

A range of accessories including stylish splashbacks give your kitchen a clean, contemporary finish. You'll get a modern, energy-efficient Zanussi oven with built-in gas hob and integrated hood and extractor fan too.