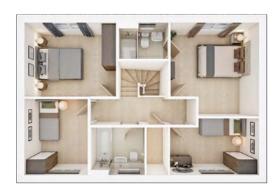

## The Blandford

2 BEDROOM HOME, TOTAL 1,032 sq ft / 95.90m<sup>2</sup>

#### FIRST FLOOR

Bedroom 1

4.67m × 3.34m 15'4" × 11'0"

Bedroom 2

4.67m × 2.81m 15'4" × 9'3"

Study

3.40m × 5.51m 11'2" × 8'3"