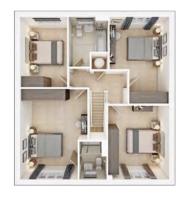

#### **FIRST FLOOR**

| <b>Bedroom 1</b><br>4.91m × 3.66m | 16'2" × 12'0" |
|-----------------------------------|---------------|
| <b>Bedroom 2</b><br>4.00m × 3.34m | 13'2" × 11'0" |
| <b>Bedroom 3</b><br>4.72m × 3.25m | 15'6" × 10'8" |
| <b>Bedroom 4</b><br>3.80m × 2.54m | 12'6" × 8'4"  |

#### FIRST FLOOR

**Bedroom 1** 

6.09m × 3.50m 20'0" × 11'6" **Bedroom 2** 4.62m × 2.93m 15'2" × 9'7" **Bedroom 3** 10'1" × 9'7" 3.06m × 2.91m **Bedroom 4** 3.54m × 2.79m 11'8" × 9'2"

Discover more about this home

#### **FIRST FLOOR**

Bedroom 1

4.49m × 3.22m 14'9" × 10'7"

**Bedroom 2** 

5.27m × 2.94m 17'4" × 9'8"

**Bedroom 3** 

3.55m × 2.91m 11'8" × 9'7"

Bedroom 4

2.19m × 2.18m 7'2" × 7'2"