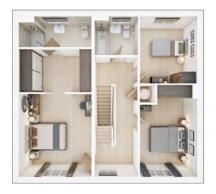

### The Marford

4 BEDROOM HOME, TOTAL 1,564 sq ft / 145.30m²

#### GROUND FLOOR

| K              |
|----------------|
| 15'9" × 10'11" |
| 12'10" × 10'9" |
| 15'8" × 12'10" |
| 10'0" × 8'9"   |
|                |

#### **FIRST FLOOR**

| <b>Bedroom 1</b><br>4.91m × 3.66m | 16'2" × 12'0" |
|-----------------------------------|---------------|
| <b>Bedroom 2</b><br>4.00m × 3.34m | 13'2" × 11'0" |
| <b>Bedroom 3</b><br>4.72m × 3.25m | 15'6" × 10'8" |
| <b>Bedroom 4</b><br>3.80m × 2.54m | 12'6" × 8'4"  |