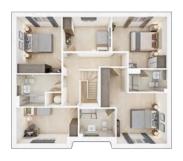

#### FIRST FLOOR

| <b>Bedroom 1</b><br>4.08m × 3.54m  | 13'5" × 11'8" |
|------------------------------------|---------------|
| <b>Dressing Area</b> 3.54m × 2.15m | 11'8" × 7'1"  |
| <b>Bedroom 3</b><br>4.51m × 2.78m  | 14'10" × 9'1" |
| <b>Bedroom 5</b><br>3.29m × 2.83m  | 10'10" × 9'4" |

#### SECOND FLOOR

| <b>Bedroom 2</b><br>4.82m × 3.55m | 15'10" × 11'8" |
|-----------------------------------|----------------|
| <b>Bedroom 4</b><br>3.92m × 2.72m | 12'11" × 8'11" |
|                                   |                |

2.74m × 2.36m