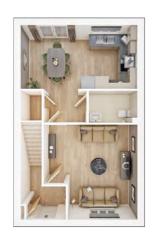

## The Blandford

2 BEDROOM HOME, TOTAL 1,032 sq ft / 95.90m<sup>2</sup>

#### **GROUND FLOOR**

Kitchen/Dining Area

4.67m × 2.89m 15'4" × 9'6"

**Living Room** 

4.18m × 3.64m 13'9" × 11'11"

#### FIRST FLOOR

Bedroom 1

4.67m × 3.34m 15'4" × 11'0"

Bedroom 2

4.67m × 2.81m 15'4" × 9'3"

Study

3.40m × 5.51m 11'2" × 8'3"