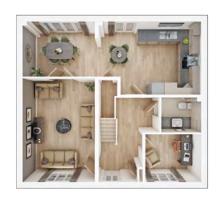

### The Marford

4 BEDROOM HOME, TOTAL 1,564 sq ft / 145.30m²

#### GROUND FLOOR

| K              |
|----------------|
| 15'9" × 10'11" |
| 12'10" × 10'9" |
| 15'8" × 12'10" |
| 10'0" × 8'9"   |
|                |

#### **FIRST FLOOR**

| <b>Bedroom 1</b><br>4.91m × 3.66m | 16'2" × 12'0" |
|-----------------------------------|---------------|
| <b>Bedroom 2</b><br>4.00m × 3.34m | 13'2" × 11'0" |
| <b>Bedroom 3</b><br>4.72m × 3.25m | 15'6" × 10'8" |
| <b>Bedroom 4</b><br>3.80m × 2.54m | 12'6" × 8'4"  |