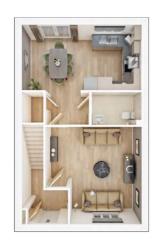

## The Norden

2 BEDROOM HOME, TOTAL 1,016 sq ft / 94.40m<sup>2</sup>

#### **GROUND FLOOR**

Kitchen/Dining Area

5.27m × 2.87m 17'4" × 9'5"

**Living Room** 

4.24m × 4.22m 13'10" × 13'11"

#### FIRST FLOOR

Bedroom 1

5.31m × 3.0m 17'5" × 9'10"

**Bedroom 2** 

3.48m × 3.0m 11'5" × 9'10"

**Bedroom 3** 

2.19m × 2.18m 7'2" × 7'2"