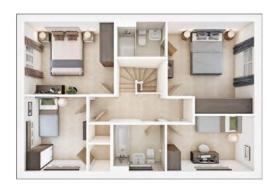

### The Marford

4 BEDROOM HOME, TOTAL 1,564 sq ft / 145.30m²

#### GROUND FLOOR

| K              |
|----------------|
| 15'9" × 10'11" |
| 12'10" × 10'9" |
| 15'8" × 12'10" |
| 10'0" × 8'9"   |
|                |

#### **FIRST FLOOR**

| <b>Bedroom 1</b><br>4.91m × 3.66m | 16'2" × 12'0" |
|-----------------------------------|---------------|
| <b>Bedroom 2</b><br>4.00m × 3.34m | 13'2" × 11'0" |
| <b>Bedroom 3</b><br>4.72m × 3.25m | 15'6" × 10'8" |
| <b>Bedroom 4</b><br>3.80m × 2.54m | 12'6" × 8'4"  |