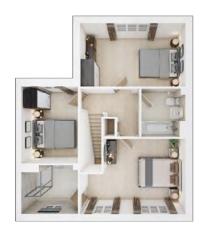

## The Norford

4 BEDROOM HOME, TOTAL 1,250 sq ft / 116.10m<sup>2</sup>

#### **FIRST FLOOR**

Bedroom 1

4.49m × 3.22m 14'9" × 10'7"

**Bedroom 2** 

5.27m × 2.94m 17'4" × 9'8"

**Bedroom 3** 

3.55m × 2.91m 11'8" × 9'7"

Bedroom 4

2.19m × 2.18m 7'2" × 7'2"