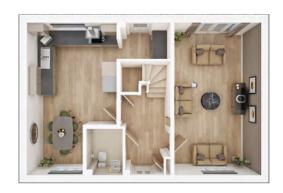

## The Blandford

2 BEDROOM HOME, TOTAL 1,032 sq ft / 95.90m<sup>2</sup>

#### **GROUND FLOOR**

Kitchen/Dining Area

4.67m × 2.89m 15'4" × 9'6"

**Living Room** 

4.18m × 3.64m 13'9" × 11'11"