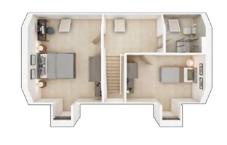

### The Rushton

5 BEDROOM HOME, TOTAL 1,969 sq ft / 182.90m<sup>2</sup>

|    |              |   |       |       | LO | - |   |
|----|--------------|---|-------|-------|----|---|---|
| "- | $\mathbf{r}$ | " | <br>N | <br>- |    |   | _ |
|    |              |   |       |       |    |   |   |

| Kitchen/Breakfast Area              |               |  |  |  |
|-------------------------------------|---------------|--|--|--|
| 5.05m × 3.58m                       | 16'7" × 11'9" |  |  |  |
| <b>Dining Area</b><br>3.54m × 2.70m | 11'8" × 8'11" |  |  |  |
| <b>Living Room</b><br>5.11m × 3.54m | 16'9" × 11'8" |  |  |  |
| Family Room/Study                   |               |  |  |  |

#### FIRST FLOOR

| <b>Bedroom 1</b><br>4.08m × 3.54m  | 13'5" × 11'8" |
|------------------------------------|---------------|
| <b>Dressing Area</b> 3.54m × 2.15m | 11'8" × 7'1"  |
| <b>Bedroom 3</b><br>4.51m × 2.78m  | 14'10" × 9'1" |
| <b>Bedroom 5</b><br>3.29m × 2.83m  | 10'10" × 9'4" |

#### SECOND FLOOR

| <b>Bedroom 2</b><br>4.82m × 3.55m | 15'10" × 11'8" |
|-----------------------------------|----------------|
| <b>Bedroom 4</b><br>3.92m × 2.72m | 12'11" × 8'11" |
|                                   |                |

2.74m × 2.36m

#### Discover more about this home

9'0" × 7'9"