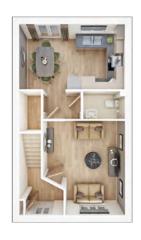

## The Norford

4 BEDROOM HOME, TOTAL 1,250 sq ft / 116.10m<sup>2</sup>

#### **GROUND FLOOR**

Kitchen/Dining Area

5.27m × 2.87m 17'4" × 9'5"

**Living Room** 

4.24m × 4.22m 13'10" × 13'11"