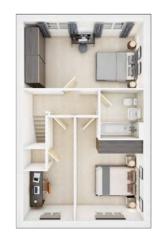

## The Norden

2 BEDROOM HOME, TOTAL 1,016 sq ft / 94.40m<sup>2</sup>

#### **GROUND FLOOR**

Kitchen/Dining Area

5.27m × 2.87m 17'4" × 9'5"

**Living Room** 

4.24m × 4.22m 13'10" × 13'11"

#### FIRST FLOOR

Bedroom 1

5.31m × 3.0m 17'5" × 9'10"

**Bedroom 2** 

3.48m × 3.0m 11'5" × 9'10"

**Bedroom 3** 

2.19m × 2.18m 7'2" × 7'2"