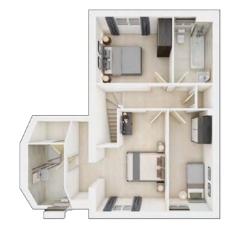

## The Norford

4 BEDROOM HOME, TOTAL 1,250 sq ft / 116.10m<sup>2</sup>

#### **FIRST FLOOR**

Bedroom 1

4.49m × 3.22m 14'9" × 10'7"

**Bedroom 2** 

5.27m × 2.94m 17'4" × 9'8"

**Bedroom 3** 

3.55m × 2.91m 11'8" × 9'7"

Bedroom 4

2.19m × 2.18m 7'2" × 7'2"