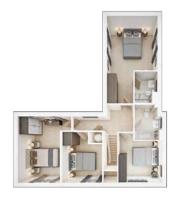

#### FIRST FLOOR

Bedroom 1

5.31m × 3.0m 17'5" × 9'10"

**Bedroom 2** 

3.48m × 3.0m 11'5" × 9'10"

**Bedroom 3** 

2.19m × 2.18m 7'2" × 7'2"