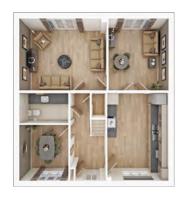

### The Marford

4 BEDROOM HOME, TOTAL 1,564 sq ft / 145.30m²

#### GROUND FLOOR

| K              |
|----------------|
| 15'9" × 10'11" |
| 12'10" × 10'9" |
| 15'8" × 12'10" |
| 10'0" × 8'9"   |
|                |

#### **FIRST FLOOR**

| <b>Bedroom 1</b><br>4.91m × 3.66m | 16'2" × 12'0" |
|-----------------------------------|---------------|
| <b>Bedroom 2</b><br>4.00m × 3.34m | 13'2" × 11'0" |
| <b>Bedroom 3</b><br>4.72m × 3.25m | 15'6" × 10'8" |
| <b>Bedroom 4</b><br>3.80m × 2.54m | 12'6" × 8'4"  |