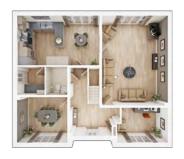

### The Rushton

5 BEDROOM HOME, TOTAL 1,969 sq ft / 182.90m<sup>2</sup>

|    |              |   |       |       | LO | - |   |
|----|--------------|---|-------|-------|----|---|---|
| "- | $\mathbf{r}$ | " | <br>N | <br>- |    |   | _ |
|    |              |   |       |       |    |   |   |

| Kitchen/Breakfast Area              |               |  |  |  |
|-------------------------------------|---------------|--|--|--|
| 5.05m × 3.58m                       | 16'7" × 11'9" |  |  |  |
| <b>Dining Area</b><br>3.54m × 2.70m | 11'8" × 8'11" |  |  |  |
| <b>Living Room</b><br>5.11m × 3.54m | 16'9" × 11'8" |  |  |  |
| Family Room/Study                   |               |  |  |  |