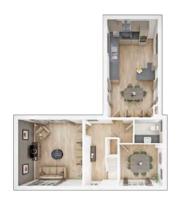

## The Norden

2 BEDROOM HOME, TOTAL 1,016 sq ft / 94.40m<sup>2</sup>

#### **GROUND FLOOR**

Kitchen/Dining Area

5.27m × 2.87m 17'4" × 9'5"

**Living Room** 

4.24m × 4.22m 13'10" × 13'11"