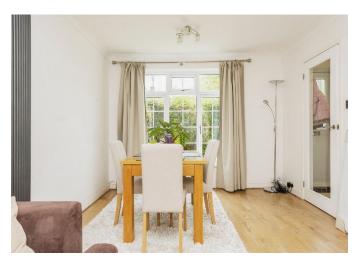

### Conservatory

7' 5" x 9' 5" ( 2.26m x 2.87m ) Sliding door to rear, tiled flooring, electric heater.