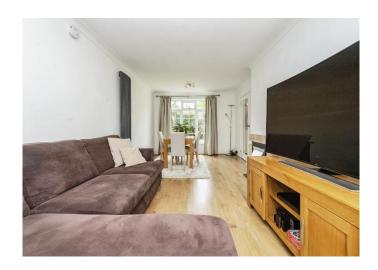

### Lounge

10' 7" x 19' 8" ( 3.23m x 5.99m ) Double glazed window to front, laminate flooring, electric fire, TV point, radiator.