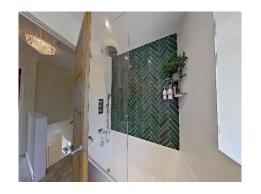

### **Bathroom**

Double glazed window to rear, tiled flooring, bath, W/C, wash hand basin, heated towel rail.

This floorplan is for illustrative purposes only and is not drawn to scale. Measurements, floor-areas, openings and orientations are approximate. They should not be relied upon for any purpose and do not form any part of an agreement. No liability is taken for any error or mis-statement. All parties must rely on their own inspections.