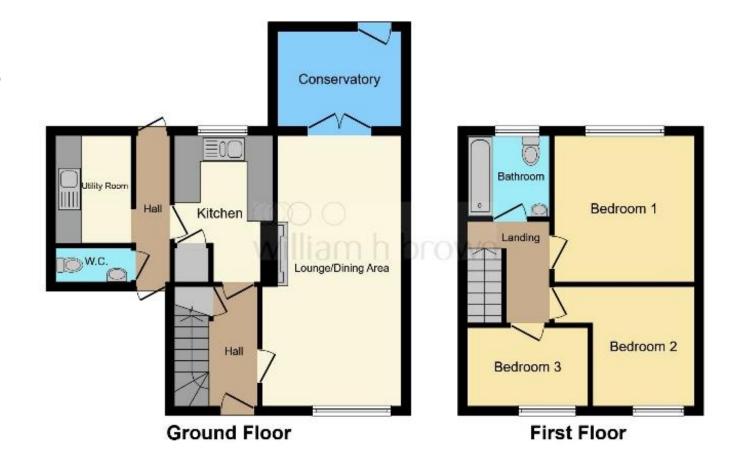

## Little Dell, Welwyn Garden City

This well presented three bedroom semi-detached family home is located on the desirable West Side of Welwyn Garden City, located in a quiet cul de sac and a short distance from the popular Templeswood Primary School as well as walking distance to Welwyn Garden City and Welwyn North train stations with quick links into London. The property comprises of entrance hall, lounge, conservatory, kitchen and spacious utility room with downstairs cloakroom. Upstairs offers three bedrooms and modern bathroom. Further benefits include a spacious boarded loft with ample storage, a well maintained garden with space to entertain and easy access to Welwyn Garden City town centre.

#### **Entrance Hall**

Laminate flooring, door to front.

### Lounge

10' 7" x 19' 8" ( 3.23m x 5.99m ) Double glazed window to front, laminate flooring, electric fire, TV point, radiator.

#### Kitchen

7' 4" x 11' 8" ( 2.24m x 3.56m )

Double glazed window to rear, laminate flooring, LED lighting, fitted wall and base units, integrated oven/hob and fridge freezer.

## **Utility Room**

6' x 8' 2" ( 1.83m x 2.49m ) Fitted wall and base units, one bowl sink/drainer.

#### Cloakroom

Wash hand basin, W/C.

### Conservatory

7' 5" x 9' 5" ( 2.26m x 2.87m ) Sliding door to rear, tiled flooring, electric heater.

#### **Bedroom One**

10' 9"  $\times$  11' 6" (  $3.28m \times 3.51m$  ) Double glazed window to rear, carpet, fitted wardrobes.

#### **Bedroom Two**

7' 9" x 8' 5" ( 2.36m x 2.57m ) Double glazed window to front, carpet, radiator.

## **Bedroom Three**

9' 2"  $\times$  5' 10" ( 2.79m  $\times$  1.78m ) Double glazed window to front, wooden flooring.

### **Bathroom**

Double glazed window to rear, tiled flooring, bath, W/C, wash hand basin, heated towel rail.

This floorplan is for illustrative purposes only and is not drawn to scale. Measurements, floor-areas, openings and orientations are approximate. They should not be relied upon for any purpose and do not form any part of an agreement. No liability is taken for any error or mis-statement. All parties must rely on their own inspections.