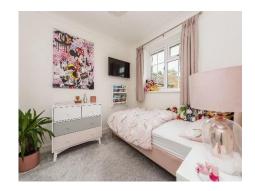

#### **Bedroom One**

10' 9"  $\times$  11' 6" (  $3.28m \times 3.51m$  ) Double glazed window to rear, carpet, fitted wardrobes.

#### **Bedroom Two**

7' 9" x 8' 5" ( 2.36m x 2.57m ) Double glazed window to front, carpet, radiator.

## **Bedroom Three**

9' 2"  $\times$  5' 10" ( 2.79m  $\times$  1.78m ) Double glazed window to front, wooden flooring.