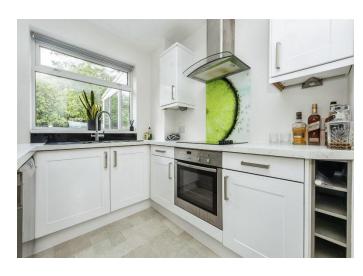

#### Kitchen

7' 4" x 11' 8" ( 2.24m x 3.56m )

Double glazed window to rear, laminate flooring, LED lighting, fitted wall and base units, integrated oven/hob and fridge freezer.