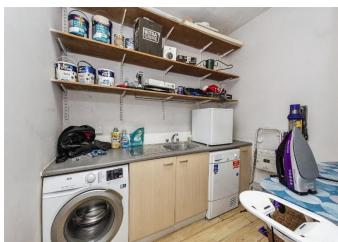

## **Utility Room**

6' x 8' 2" ( 1.83m x 2.49m ) Fitted wall and base units, one bowl sink/drainer.