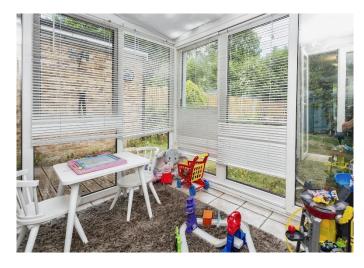

### Conservatory

7' 5" x 9' 5" ( 2.26m x 2.87m ) Sliding door to rear, tiled flooring, electric heater.