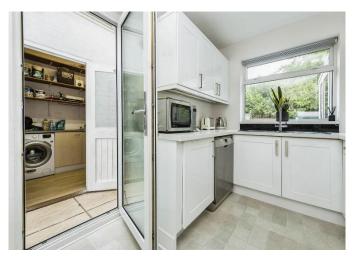

#### Kitchen

7' 4" x 11' 8" ( 2.24m x 3.56m )

Double glazed window to rear, laminate flooring, LED lighting, fitted wall and base units, integrated oven/hob and fridge freezer.

## **Utility Room**

6' x 8' 2" ( 1.83m x 2.49m ) Fitted wall and base units, one bowl sink/drainer.