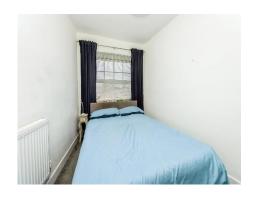

#### **Bedroom One**

7' 6" x 10' 4" ( 2.29m x 3.15m )

Carpeted, double glazed window to rear, radiator