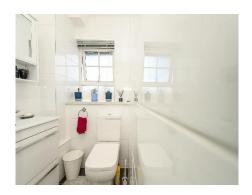

#### **Bathroom**

Double glazed window to front, fully tiled, shower cubicle, wash hand basin, vanity unit, W/C

Total floor area 36.7 sq.m. (395 sq.ft.) approx

This floorplan is for illustrative purposes only and is not drawn to scale. Measurements, floor-areas, openings and orientations are approximate. They should not be relied upon for any purpose and do not form any part of an agreement. No liability is taken for any error or mis-statement. All parties must rely on their own inspections.