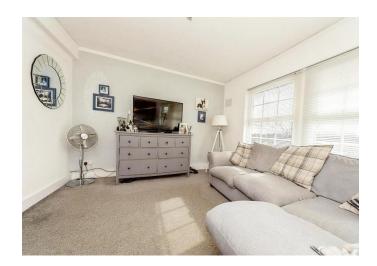

#### Lounge

12' x 12' (3.66m x 3.66m)

Carpeted, double glazed windows to front, radiator, TV Point