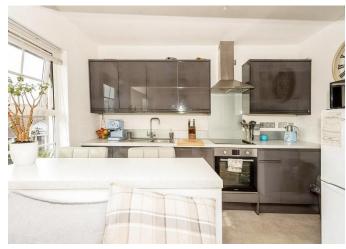

#### Kitchen

11' 4" x 6' 5" ( 3.45m x 1.96m )

Double glazed window to front, vinyl flooring, fitted wall and base units, work surfaces, integrated electric oven and induction hob, space for fridge/freezer, integrated washing machine, breakfast bar