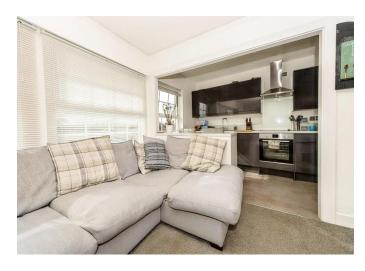

#### Lounge

12' x 12' (3.66m x 3.66m)

Carpeted, double glazed windows to front, radiator, TV Point

#### Kitchen

11' 4" x 6' 5" ( 3.45m x 1.96m )

Double glazed window to front, vinyl flooring, fitted wall and base units, work surfaces, integrated electric oven and induction hob, space for fridge/freezer, integrated washing machine, breakfast bar