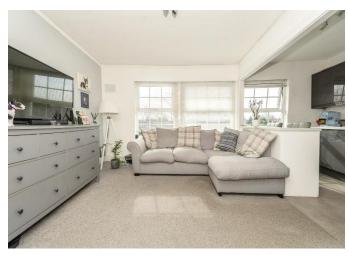

#### Lounge

12' x 12' (3.66m x 3.66m)

Carpeted, double glazed windows to front, radiator, TV Point