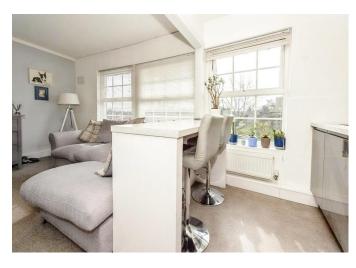

#### Kitchen

11' 4" x 6' 5" ( 3.45m x 1.96m )

Double glazed window to front, vinyl flooring, fitted wall and base units, work surfaces, integrated electric oven and induction hob, space for fridge/freezer, integrated washing machine, breakfast bar