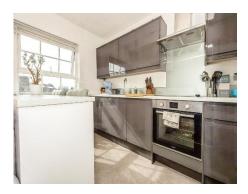

#### Kitchen

11' 4" x 6' 5" ( 3.45m x 1.96m )

Double glazed window to front, vinyl flooring, fitted wall and base units, work surfaces, integrated electric oven and induction hob, space for fridge/freezer, integrated washing machine, breakfast bar