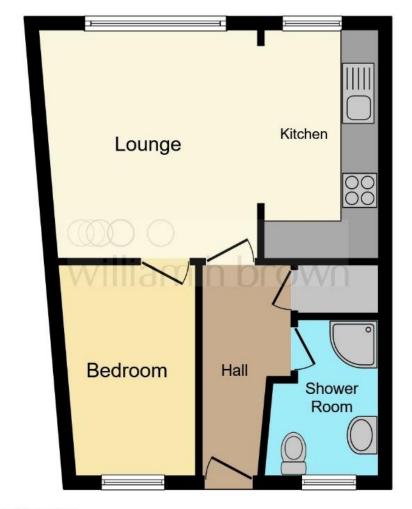

#### **Entrance Hall**

Carpeted, radiator, door to front

#### Lounge

12' x 12' (3.66m x 3.66m)

Carpeted, double glazed windows to front, radiator, TV Point

#### Kitchen

11' 4" x 6' 5" ( 3.45m x 1.96m )

Double glazed window to front, vinyl flooring, fitted wall and base units, work surfaces, integrated electric oven and induction hob, space for fridge/freezer, integrated washing machine, breakfast bar

#### **Bedroom One**

7' 6" x 10' 4" ( 2.29m x 3.15m )

Carpeted, double glazed window to rear, radiator

#### **Bathroom**

Double glazed window to front, fully tiled, shower cubicle, wash hand basin, vanity unit, W/C

Total floor area 36.7 sq.m. (395 sq.ft.) approx

This floorplan is for illustrative purposes only and is not drawn to scale. Measurements, floor-areas, openings and orientations are approximate. They should not be relied upon for any purpose and do not form any part of an agreement. No liability is taken for any error or mis-statement. All parties must rely on their own inspections.