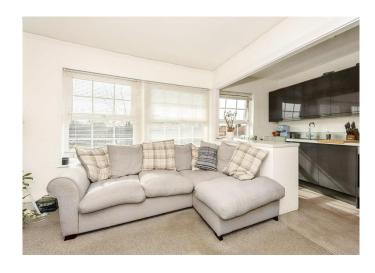

#### Lounge

12' x 12' (3.66m x 3.66m)

Carpeted, double glazed windows to front, radiator, TV Point