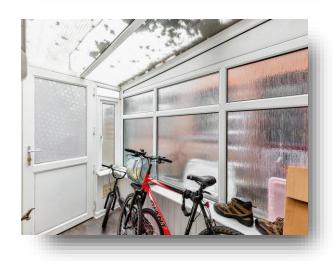

#### Kitchen

9' 4" x 6' (2.84m x 1.83m)

Fitted base and eye level units with work surface over, stainless steel sink and drainer unit, fitted electric oven, gas hob and extractor, radiator, double glazed window and door to side leads to double glazed "lean to" and access to rear.