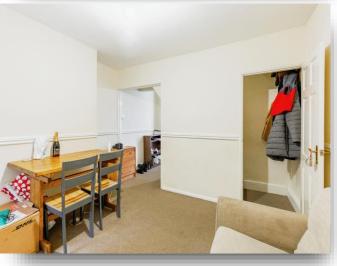

#### **Bedroom Two**

10' 8" plus door recess x 11' 4" plus recess ( 3.25m plus door recess x 3.45m plus recess )

Double glazed window to rear, radiator, airing cupboard with central heating boiler, "walk through" to bedroom three.

### **Bedroom Three**

9' 4" x 6' 2" ( 2.84m x 1.88m )

Accessed via bedroom two. This would make an ideal nursery, study or dressing room. Double glazed window to rear, radiator.