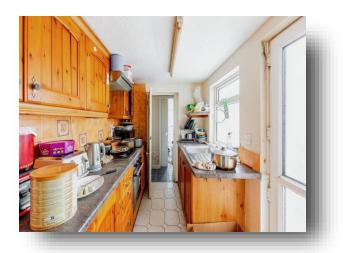

#### Kitchen

9' 4" x 6' (2.84m x 1.83m)

Fitted base and eye level units with work surface over, stainless steel sink and drainer unit, fitted electric oven, gas hob and extractor, radiator, double glazed window and door to side leads to double glazed "lean to" and access to rear.