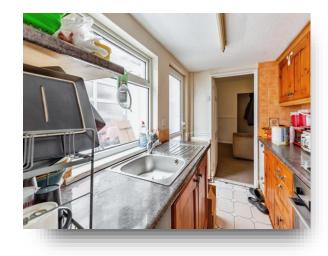

#### Kitchen

9' 4" x 6' (2.84m x 1.83m)

Fitted base and eye level units with work surface over, stainless steel sink and drainer unit, fitted electric oven, gas hob and extractor, radiator, double glazed window and door to side leads to double glazed "lean to" and access to rear.