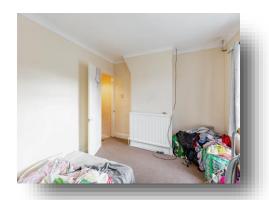

#### **Bedroom Two**

10' 8" plus door recess x 11' 4" plus recess ( 3.25m plus door recess x 3.45m plus recess )

Double glazed window to rear, radiator, airing cupboard with central heating boiler, "walk through" to bedroom three.