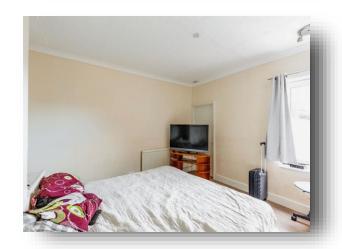

### **Bedroom One**

12' max x 10' 2" max ( 3.66m max x 3.10m max ) Two double glazed windows to front, radiator.

#### **Bedroom Two**

10' 8" plus door recess x 11' 4" plus recess ( 3.25m plus door recess x 3.45m plus recess )

Double glazed window to rear, radiator, airing cupboard with central heating boiler, "walk through" to bedroom three.

### **Bedroom Three**

9' 4" x 6' 2" ( 2.84m x 1.88m )

Accessed via bedroom two. This would make an ideal nursery, study or dressing room. Double glazed window to rear, radiator.