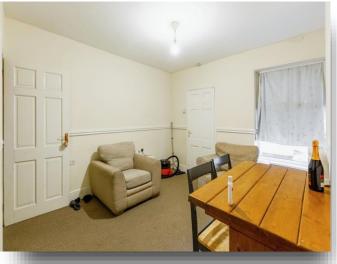

# **Dining Room**

12' max x 11' 4" ( 3.66m max x 3.45m ) Double glazed window to rear, under stairs cupboard, stairs to first floor landing.

#### **Bedroom Two**

10' 8" plus door recess x 11' 4" plus recess ( 3.25m plus door recess x 3.45m plus recess )

Double glazed window to rear, radiator, airing cupboard with central heating boiler, "walk through" to bedroom three.

### **Bedroom Three**

9' 4" x 6' 2" ( 2.84m x 1.88m )

Accessed via bedroom two. This would make an ideal nursery, study or dressing room. Double glazed window to rear, radiator.