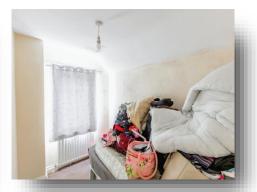

### **Bedroom Three**

9' 4" x 6' 2" ( 2.84m x 1.88m )

Accessed via bedroom two. This would make an ideal nursery, study or dressing room. Double glazed window to rear, radiator.