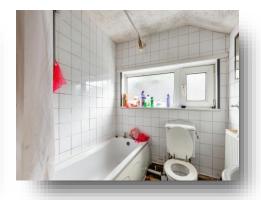

### **Downstairs Bathroom**

WC, wash hand basin, bath with electric shower over, radiator, tiled walls, double glazed window to rear.