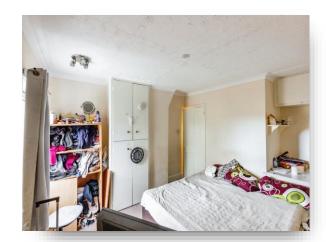

### **Bedroom One**

12' max x 10' 2" max ( 3.66m max x 3.10m max ) Two double glazed windows to front, radiator.