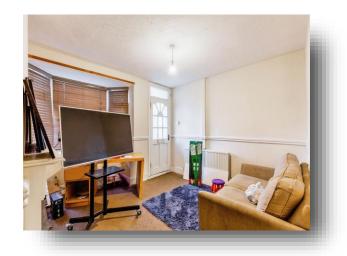

## Lounge

12' 4" into bay x 12' max ( 3.76m into bay x 3.66m max ) Double glazed bay window to front, radiator, feature fireplace and surround.