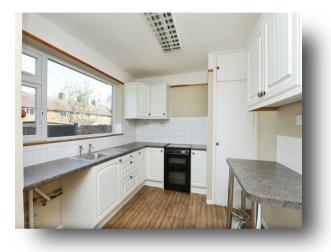

#### Kitchen

12' 3" x 8' 9" ( 3.73m x 2.67m ) Range of wall and basin units, complementary rolled edge work surfaces, inset 1.5 sink and drainer basin, space for electric oven, space for washing machine, space for fridge freezer, storage cupboard, wood effect flooring, double glazed door to side aspect and double glazed window to front aspect.