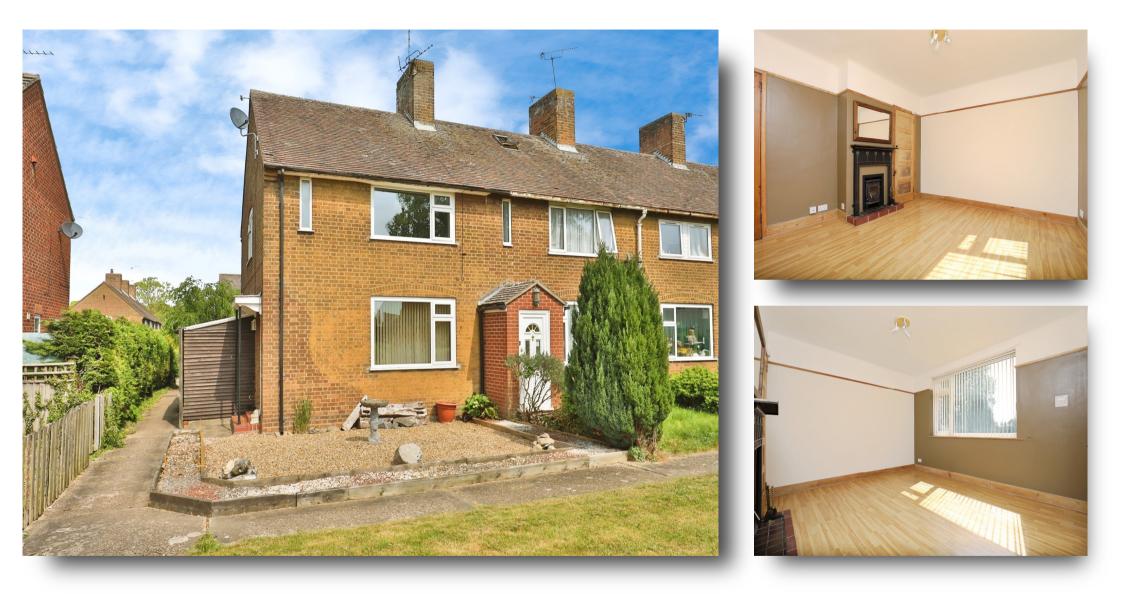

# Farnborough Road, Watton Thetford

>>NO ONWARD CHAIN!! A two bedroom end-terraced home. Perfect for First Time Buyers and Investors alike, located within the market town of Watton. Situated close to amenities, this property boasts a spacious lounge, two double bedrooms, generous garden and off road parking !

#### Lounge

13' 1" x 11' 3" ( 3.99m x 3.43m ) Central log burner, wood effect flooring, electric heater, double glazed window to front aspect, storage cupboard

#### Bedroom 1

13' 1" x 11' 4" ( $3.99m\ x\ 3.45m$ ) Carpet flooring, electric heater, wardrobes, double glazed window to front aspect.

#### Bedroom 2

8' 7" x 8' 4" ( 2.62m x 2.54m ) Carpet flooring, electric heater, storage cupboard, double glazed window to rear aspect.