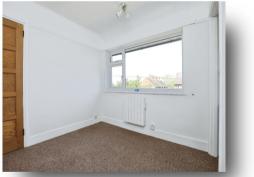

#### Bedroom 1

13' 1" x 11' 4" ( $3.99m\ x\ 3.45m$ ) Carpet flooring, electric heater, wardrobes, double glazed window to front aspect.

#### Bedroom 2

8' 7" x 8' 4" ( 2.62m x 2.54m ) Carpet flooring, electric heater, storage cupboard, double glazed window to rear aspect.