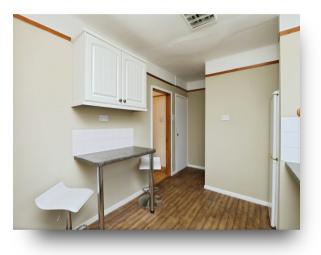

#### Kitchen

12' 3" x 8' 9" ( 3.73m x 2.67m ) Range of wall and basin units, complementary rolled edge work surfaces, inset 1.5 sink and drainer basin, space for electric oven, space for washing machine, space for fridge freezer, storage cupboard, wood effect flooring, double glazed door to side aspect and double glazed window to front aspect.