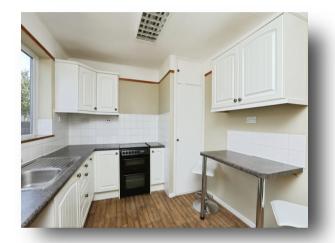

#### Kitchen

12' 3" x 8' 9" ( 3.73m x 2.67m ) Range of wall and basin units, complementary rolled edge work surfaces, inset 1.5 sink and drainer basin, space for electric oven, space for washing machine, space for fridge freezer, storage cupboard, wood effect flooring, double glazed door to side aspect and double glazed window to front aspect.