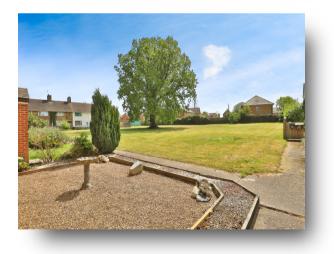

#### Outside

To the front low maintenance shingled garden, over looking the communal green. To the rear of the property it is mostly shingled, with a small patio with

pergola, shed which is adjacent to the gates leading to rear parking.