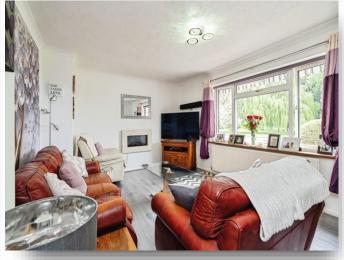

## Lounge

18' 1" x 11' 2" ( 5.51m x 3.40m )

Wood effect flooring, radiator, double glazed to front aspect.