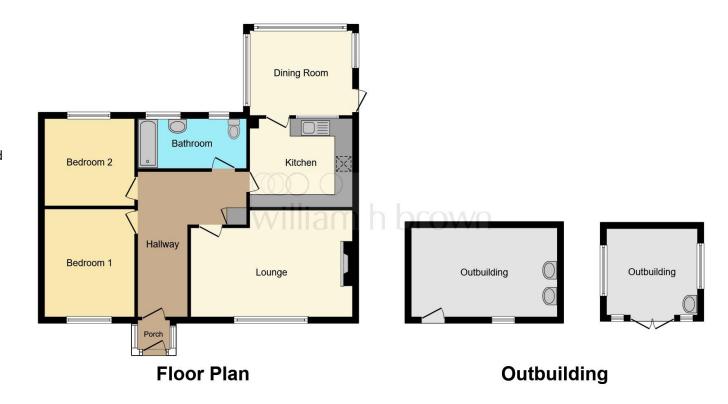

#### **Accommodation**

#### **Entrance Hall**

Double glazed door to front, wood effect flooring, radiator, loft access, airing cupboard hot water tank.

## Lounge

18' 1" x 11' 2" ( 5.51m x 3.40m )

Wood effect flooring, radiator, double glazed to front aspect.

#### Kitchen

12' x 9' 9" ( 3.66m x 2.97m )

Range of wall and base level units, complementary rolled edge work surfaces, inset 1.5 sink and drainer, space for gas over, wood effect flooring, space for American fridge freezer, space for washing machine, storage cupboard, double glazed window to rear and double glazed door to rear.

#### **Bedroom 1**

12' 2" x 10' 1" ( 3.71m x 3.07m )

Wood effect flooring, radiator, double glazed window to front

### **Bedroom 2**

10' 1" x 9' 8" ( 3.07m x 2.95m )

Wood effect flooring, radiator, double glazed window to the rear aspect.

## **Family Bathroom**

Three piece suite, low level W.C., pedestalled hand wash basin, shower, tiled effect flooring, heated towel rail, two frosted double glazed window to the rear aspect

### Outside

To the front the property is mostly shingle with lots of mature shrubbery adjacent to this is the shingle driveway providing ample off road parking which leads to the garage.

To the rear the property has a mixture of artificial and lawn with patio pathways leading to the property, this is accompanied by a summer house which has wood decking to the front, and is fully enclosed.

This floor plan is for illustrative purposes only. It is not drawn to scale. Any measurements, floor areas (including any total floor area), openings and orientation are approximate. No details are guaranteed, they cannot be relied upon for any purpose and they do not form part of any agreement. No liability is taken for any error, omission or misstatement. A party must rely upon its own inspection(s). Powered by www.focalagent.com