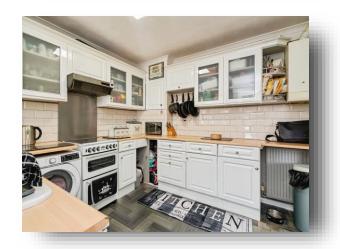

#### Kitchen

12' x 9' 9" ( 3.66m x 2.97m )

Range of wall and base level units, complementary rolled edge work surfaces, inset 1.5 sink and drainer, space for gas over, wood effect flooring, space for American fridge freezer, space for washing machine, storage cupboard, double glazed window to rear and double glazed door to rear.