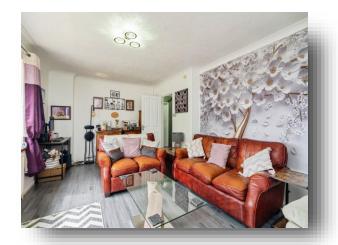

## Lounge

18' 1" x 11' 2" ( 5.51m x 3.40m )

Wood effect flooring, radiator, double glazed to front aspect.