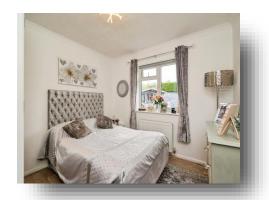

#### **Bedroom 1**

12' 2" x 10' 1" ( 3.71m x 3.07m )

Wood effect flooring, radiator, double glazed window to front

### **Bedroom 2**

10' 1" x 9' 8" ( 3.07m x 2.95m )

Wood effect flooring, radiator, double glazed window to the rear aspect.