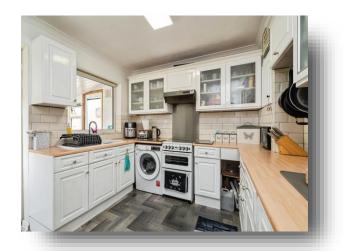

#### Kitchen

12' x 9' 9" ( 3.66m x 2.97m )

Range of wall and base level units, complementary rolled edge work surfaces, inset 1.5 sink and drainer, space for gas over, wood effect flooring, space for American fridge freezer, space for washing machine, storage cupboard, double glazed window to rear and double glazed door to rear.