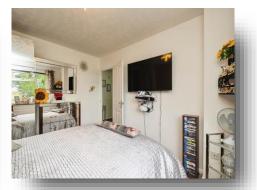

#### **Bedroom 1**

12' 2" x 10' 1" ( 3.71m x 3.07m )

Wood effect flooring, radiator, double glazed window to front

### **Bedroom 2**

10' 1" x 9' 8" ( 3.07m x 2.95m )

Wood effect flooring, radiator, double glazed window to the rear aspect.