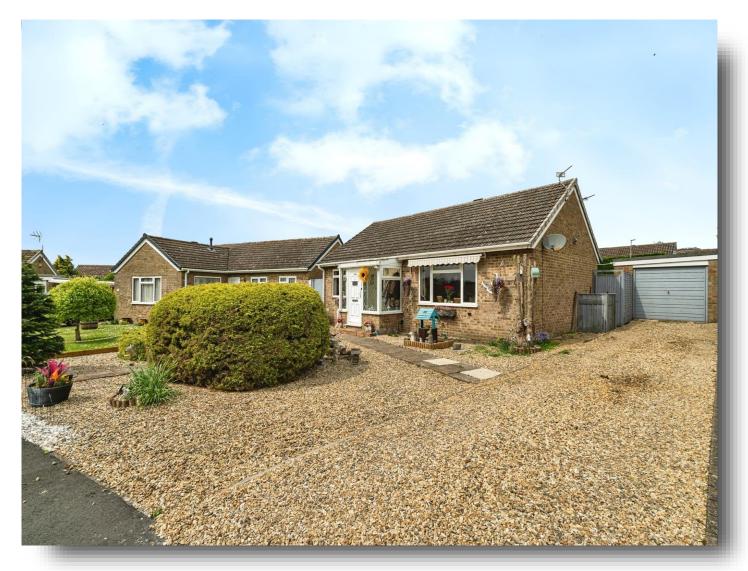

# The Limes, Ashill Thetford

>>IMMACULATE HOME! A two bed detached bungalow presented in pristine condition situated in the idyllic village of Ashill. Accommodating two double beds rooms, spacious lounge with driveway and garage, great garden space and much more!

### Outside

To the front the property is mostly shingle with lots of mature shrubbery adjacent to this is the shingle driveway providing ample off road parking which leads to the garage.

To the rear the property has a mixture of artificial and lawn with patio pathways leading to the property, this is accompanied by a summer house which has wood decking to the front, and is fully enclosed.

## The Limes, Ashill Thetford

- Two Bed Detached Bungalow
- UPVC Double Glazed Windows
- Fully Fitted Kitchen & Bathroom
- Extremely Well-Presented Throughout
- Ample Off Road Parking

Tenure: Freehold EPC Rating: D