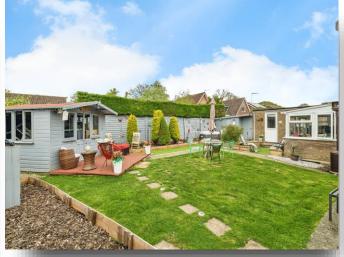

### Outside

To the front the property is mostly shingle with lots of mature shrubbery adjacent to this is the shingle driveway providing ample off road parking which leads to the garage.

To the rear the property has a mixture of artificial and lawn with patio pathways leading to the property, this is accompanied by a summer house which has wood decking to the front, and is fully enclosed.