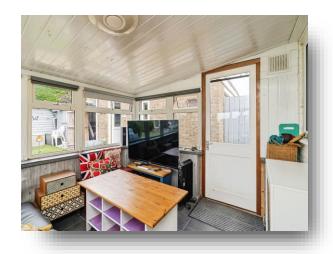

### Outside

To the front the property is mostly shingle with lots of mature shrubbery adjacent to this is the shingle driveway providing ample off road parking which leads to the garage.

To the rear the property has a mixture of artificial and lawn with patio pathways leading to the property, this is accompanied by a summer house which has wood decking to the front, and is fully enclosed.