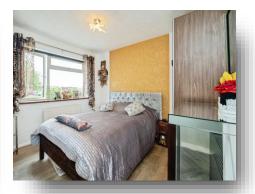

#### **Bedroom 1**

12' 2" x 10' 1" ( 3.71m x 3.07m )

Wood effect flooring, radiator, double glazed window to front

### **Bedroom 2**

10' 1" x 9' 8" ( 3.07m x 2.95m )

Wood effect flooring, radiator, double glazed window to the rear aspect.