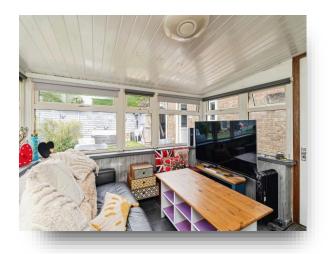

### Outside

To the front the property is mostly shingle with lots of mature shrubbery adjacent to this is the shingle driveway providing ample off road parking which leads to the garage.

To the rear the property has a mixture of artificial and lawn with patio pathways leading to the property, this is accompanied by a summer house which has wood decking to the front, and is fully enclosed.