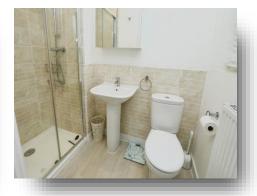

## **Family Bathroom**

Bath with overhead shower, heated towel rail, low level W.C., wash basin, vanity cupboard, vinyl flooring and UPVC triple glazed frosted window to side aspect.