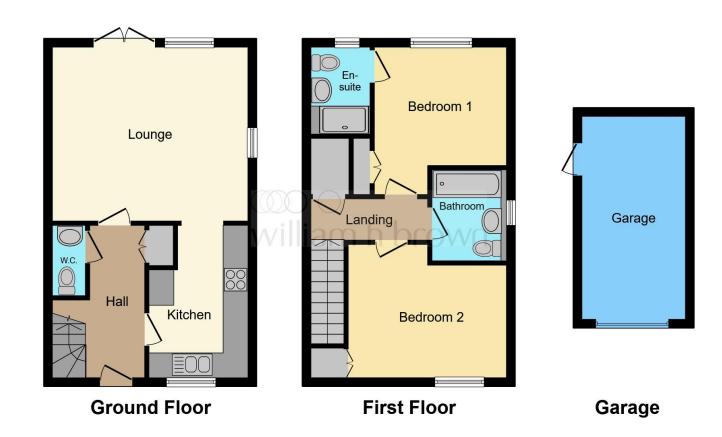

# The Accommodation Entrance Hall

Tiled Flooring, radiator, stairs rising to first floor accommodation, doors leading to all ground floor rooms.

#### Cloakroom

Low level W.C., hand wash basin, vanity unit, radiator, tiled flooring.

#### Kitchen

12' 11" x 7' 9" ( 3.94m x 2.36m )

integrated oven with gas hob, integrated fridge freezer, integrated dish washer, space for washing machine, radiator, tiled flooring and UPVC triple glazed window to front aspect.

### Lounge/Dinner

13' 8" x 15' 6" ( 4.17m x 4.72m )

Wood flooring, french doors to rear garden, dual aspect with window to side, radiator.

## Landing

Carpeted, radiator, storage cupboard, leads to all room on first floor.

#### **Bedroom 1**

10' 4" x 9' 4" ( 3.15m x 2.84m )

Built in wardrobe, carpet, radiator, UPVC triple glazed window to rear aspect. door to

#### **Master En-Suite**

Walk in shower, W.C, wash basin, radiator, UPVC triple glazed frosted window to rear aspect.

#### **Bedroom 2**

11' 5" x 10' 8" ( 3.48m x 3.25m )

Built in wardrobe, carpet, radiator, UPVC triple glazed window to front aspect.

## **Family Bathroom**

Bath with overhead shower, heated towel rail, low level W.C., wash basin, vanity cupboard, vinyl flooring and UPVC triple glazed frosted window to side aspect.

#### **Outside**

To the front of the property a brick-weave driveway leading to the garage providing tandem parking for a number of vehicles. Brick weave path to the entrance door, surrounded by mostly shingle with some shrubs. To the rear a low maintenance fully enclosed, consisting of mostly patio with some raised beds and mature shrubs, with both side gate and door to garage.

This floor plan is for illustrative purposes only. It is not drawn to scale. Any measurements, floor areas (including any total floor area), openings and orientation are approximate. No details are guaranteed, they cannot be relied upon for any purpose and they do not form part of any agreement. No liability is taken for any error, omission or misstatement. A party must rely upon its own inspection(s). Powered by www.focalagent.com