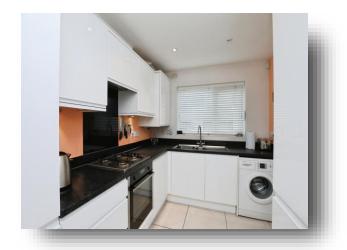

#### Kitchen

12' 11" x 7' 9" ( 3.94m x 2.36m )

integrated oven with gas hob, integrated fridge freezer, integrated dish washer, space for washing machine, radiator, tiled flooring and UPVC triple glazed window to front aspect.