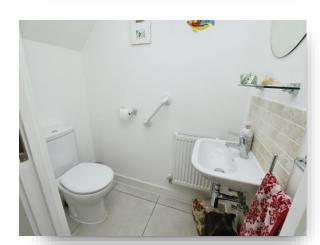

#### Cloakroom

Low level W.C., hand wash basin, vanity unit, radiator, tiled flooring.