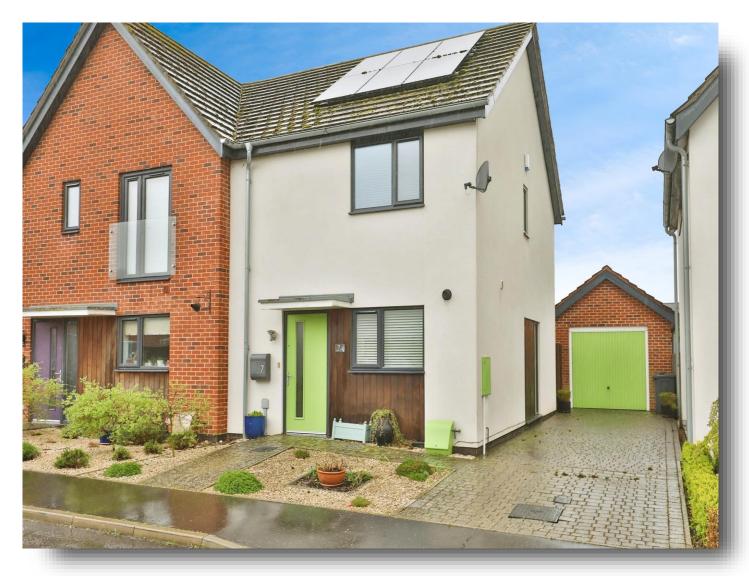

# **Saddlers Drive, Watton Thetford**

> ENERGY EFFICIENT! A two bedroom semi-detached Abel home, located in the outskirts of Watton. Boasting triple glazed windows, driveway, garage, master en-suite and more, this property makes for the perfect base for your family or investment.

#### **Outside**

To the front of the property a brick-weave driveway leading to the garage providing tandem parking for a number of vehicles. Brick weave path to the entrance door, surrounded by mostly shingle with some shrubs. To the rear a low maintenance fully enclosed, consisting of mostly patio with some raised beds and mature shrubs, with both side gate and door to garage.

# **Saddlers Drive, Watton Thetford**

- Two bedroom semi-detached house
- **Energy Efficient**
- Gas-fires central heating
- Fully enclosed garden
- Built by well-renowned Abel Homes

Tenure: Freehold EPC Rating: B