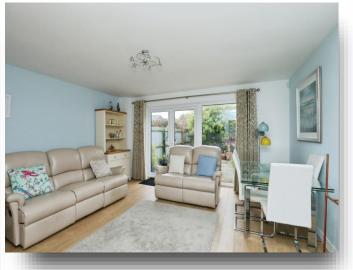

### Lounge/Dinner

13' 8" x 15' 6" ( 4.17m x 4.72m )

Wood flooring, french doors to rear garden, dual aspect with window to side, radiator.