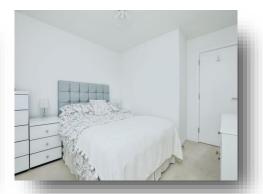

#### **Bedroom 1**

10' 4" x 9' 4" ( 3.15m x 2.84m )

Built in wardrobe, carpet, radiator, UPVC triple glazed window to rear aspect. door to

#### **Bedroom 2**

11' 5" x 10' 8" ( 3.48m x 3.25m )

Built in wardrobe, carpet, radiator, UPVC triple glazed window to front aspect.