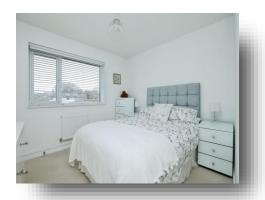

#### **Bedroom 1**

10' 4" x 9' 4" ( 3.15m x 2.84m )

Built in wardrobe, carpet, radiator, UPVC triple glazed window to rear aspect. door to

#### **Bedroom 2**

11' 5" x 10' 8" ( 3.48m x 3.25m )

Built in wardrobe, carpet, radiator, UPVC triple glazed window to front aspect.