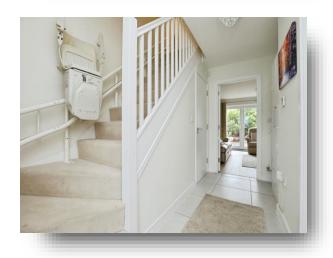

# The Accommodation Entrance Hall

Tiled Flooring, radiator, stairs rising to first floor accommodation, doors leading to all ground floor rooms.

## Landing

Carpeted, radiator, storage cupboard, leads to all room on first floor.