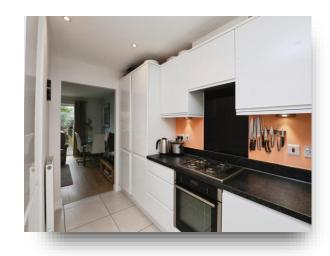

#### Kitchen

12' 11" x 7' 9" ( 3.94m x 2.36m )

integrated oven with gas hob, integrated fridge freezer, integrated dish washer, space for washing machine, radiator, tiled flooring and UPVC triple glazed window to front aspect.