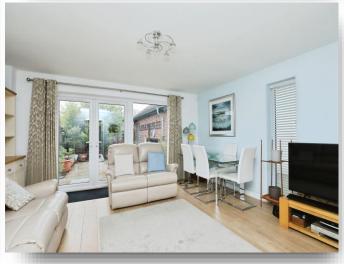

### Lounge/Dinner

13' 8" x 15' 6" ( 4.17m x 4.72m )

Wood flooring, french doors to rear garden, dual aspect with window to side, radiator.