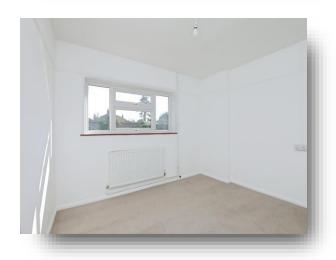

#### **Bedroom 1**

11' 2" x 10' 8" ( 3.40m x 3.25m ) Carpet flooring, radiator, UPVC double glazed window front aspect. Radiator

### **Bedroom 2**

9' 1" x 8' 2" ( 2.77m x 2.49m )

Carpet flooring, radiator, UPVC double glazed window to rear.