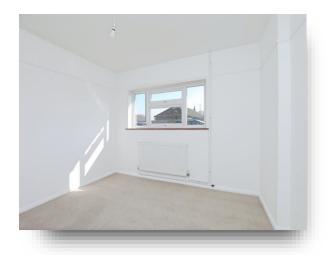

#### **Bedroom 1**

11' 2" x 10' 8" ( 3.40m x 3.25m ) Carpet flooring, radiator, UPVC double glazed window front aspect. Radiator

### **Bedroom 2**

9' 1" x 8' 2" ( 2.77m x 2.49m )

Carpet flooring, radiator, UPVC double glazed window to rear.