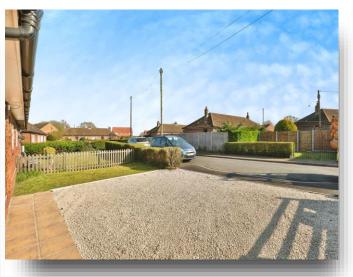

#### Outside

The outside space boasts front and rear gardens, which are mainly laid to lawn with a patio seating area, shed, and is bordered by hedging and fencing to the rear. The front garden is mostly shingle with a small area of lawn

## The Oval, Saham Toney Thetford

- No Onward Chain!!
- Two Bedroom Semi-Detached Bungalow
- Brand New Flooring & Internal Doors Throughout
- Brand New Kitchen & Bathroom
- Brand New Shingle Driveway Accommodating 2-3 Cars