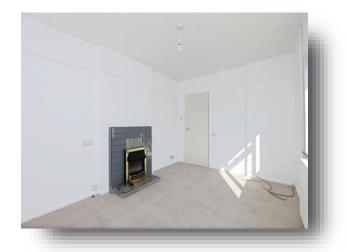

### Lounge

14' 5" x 9' 7" ( 4.39m x 2.92m )

Carpet flooring, UPVC Double glazed window to front aspect, central electric fireplace, Radiator