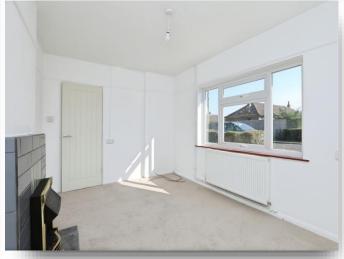

#### **Bedroom 1**

11' 2" x 10' 8" ( 3.40m x 3.25m ) Carpet flooring, radiator, UPVC double glazed window front aspect. Radiator

### **Bedroom 2**

9' 1" x 8' 2" ( 2.77m x 2.49m )

Carpet flooring, radiator, UPVC double glazed window to rear.