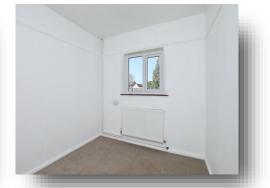

#### **Bedroom 1**

11' 2" x 10' 8" ( 3.40m x 3.25m ) Carpet flooring, radiator, UPVC double glazed window front aspect. Radiator

### **Bedroom 2**

9' 1" x 8' 2" ( 2.77m x 2.49m )

Carpet flooring, radiator, UPVC double glazed window to rear.