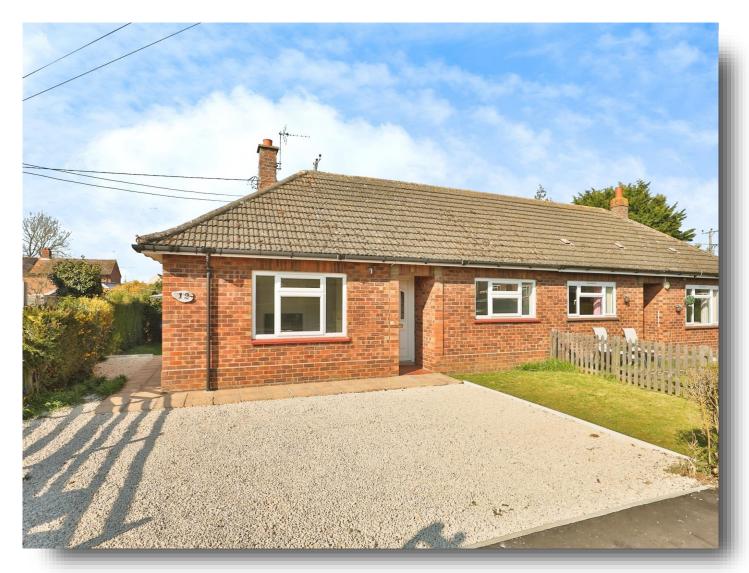

# **The Oval, Saham Toney Thetford**

Recently renovated two bedroom semi-detached bungalow, offered with NO ONWARD CHAIN! Boasting two spacious bedrooms, family bathroom, kitchen, lounge and plenty of outside space. Located within the sought-after village of Saham Toney.

#### Outside

The outside space boasts front and rear gardens, which are mainly laid to lawn with a patio seating area, shed, and is bordered by hedging and fencing to the rear. The front garden is mostly shingle with a small area of lawn

## The Oval, Saham Toney Thetford

- No Onward Chain!!
- Two Bedroom Semi-Detached Bungalow
- Brand New Flooring & Internal Doors Throughout
- Brand New Kitchen & Bathroom
- Brand New Shingle Driveway Accommodating 2-3 Cars