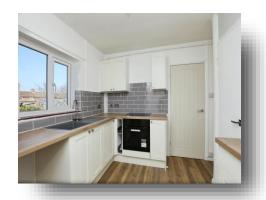

#### **Kitchen**

11' 7" x 8' 10" ( 3.53m x 2.69m )

A range of floor and wall mounted units with wooden work surfaces over, integrated oven with induction hob, sink unit and drainer, plumbing for washing machine, tiled splashbacks, pantry cupboard. UPVC double glazed window to rear aspect.