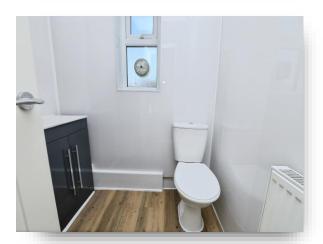

#### **Bathroom**

Acrylic wall panelling throughout, hand wash basin under storage cupboard, W.C. shower cubicle with tile effect wall panneling with electric shower, UPVC double glazed window to rear aspect.