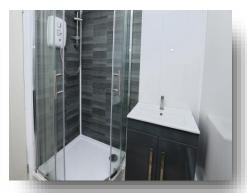

#### **Bathroom**

Acrylic wall panelling throughout, hand wash basin under storage cupboard, W.C. shower cubicle with tile effect wall panneling with electric shower, UPVC double glazed window to rear aspect.