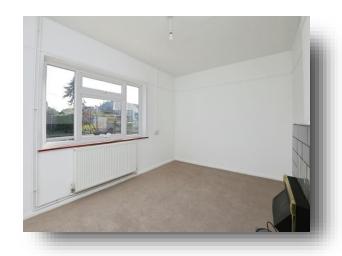

### Lounge

14' 5" x 9' 7" ( 4.39m x 2.92m )

Carpet flooring, UPVC Double glazed window to front aspect, central electric fireplace, Radiator