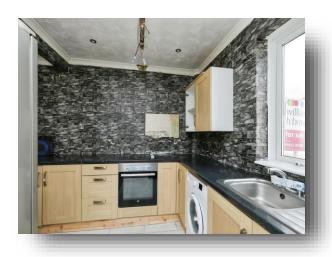

#### Lounge / Kitchen / Diner

Lounge/Diner: Double glazed rear window and double doors to the rear garden, electric radiator.

Kitchen: Fitted with a matching range of base, wall and drawer units, work surfaces, stainless steel sink unit and drainer, built in electric oven with electric hobs, plumbing for washing machine, space for fridge freezer,