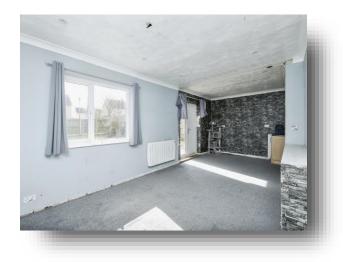

#### Lounge / Kitchen / Diner

Lounge/Diner: Double glazed rear window and double doors to the rear garden, electric radiator.

Kitchen: Fitted with a matching range of base, wall and drawer units, work surfaces, stainless steel sink unit and drainer, built in electric oven with electric hobs, plumbing for washing machine, space for fridge freezer,