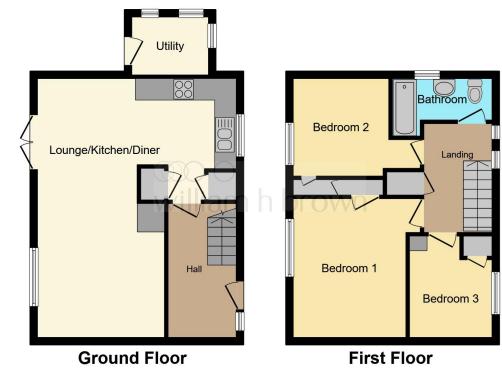

The City of Norwich is approx. a 30 minute drive away providing a further wide range of shopping and leisure activities. The picturesque Norfolk coastal areas can be reached in under an hour also.

This floor plan is for illustrative purposes only. It is not drawn to scale. Any measurements, floor areas (including any total floor area), openings and orientation are approximate. No details are guaranteed, they cannot be relied upon for any purpose and they do not form part of any agreement. No liability is taken for any error, omission or misstatement. A party must rely upon its own inspection(s). Powered by www.focalagent.com