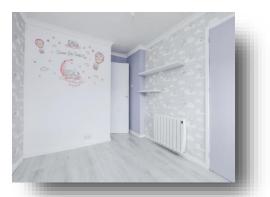

#### Lounge / Kitchen / Diner

Lounge/Diner: Double glazed rear window and double doors to the rear garden, electric radiator.

Kitchen: Fitted with a matching range of base, wall and drawer units, work surfaces, stainless steel sink unit and drainer, built in electric oven with electric hobs, plumbing for washing machine, space for fridge freezer,