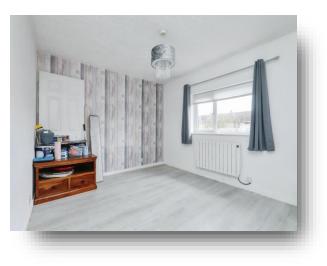

#### **Bedroom One**

Double glazed rear window, fitted wardrobe, electric radiator.

#### **Bedroom Two**

Double glazed rear window, fitted wardrobe, electric radiator.

#### **Bedroom Three**

Double glazed front window, fitted wardrobe, electric radiator.