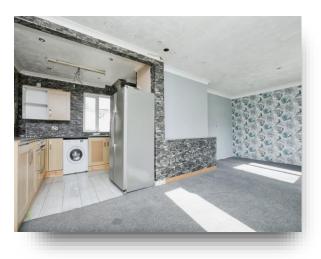

#### Lounge / Kitchen / Diner

Lounge/Diner: Double glazed rear window and double doors to the rear garden, electric radiator.

Kitchen: Fitted with a matching range of base, wall and drawer units, work surfaces, stainless steel sink unit and drainer, built in electric oven with electric hobs, plumbing for washing machine, space for fridge freezer,