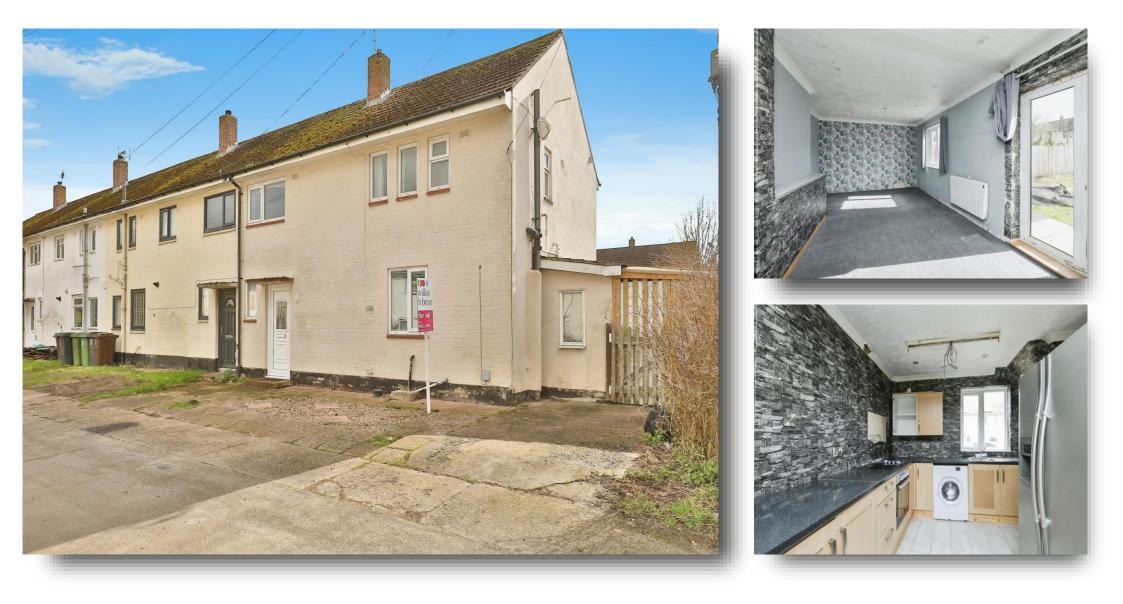

# Cardington Road, Watton Thetford IP25 6JR

## **Cardington Road, Watton Thetford**

> > NO ONWARD CHAIN! A three-bedroom end-terraced home in Watton featuring an open-plan lounge/kitchen/diner, utility room, a generous enclosed rear garden, and off-road parking, close to local amenities and public transport. Call now to arrange a viewing!

#### **Entrance Hall**

Front entrance door, staircase to first floor, door into the kitchen.

#### Lounge / Kitchen / Diner

Lounge/Diner: Double glazed rear window and double doors to the rear garden, electric radiator.

Kitchen: Fitted with a matching range of base, wall and drawer units, work surfaces, stainless steel sink unit and drainer, built in electric oven with electric hobs, plumbing for washing machine, space for fridge freezer,

#### Outside

To the front of the property there is a pathway leading to the front door and off road parking. To the rear of the property there is a generous size garden mainly laid to lawn with a patio.