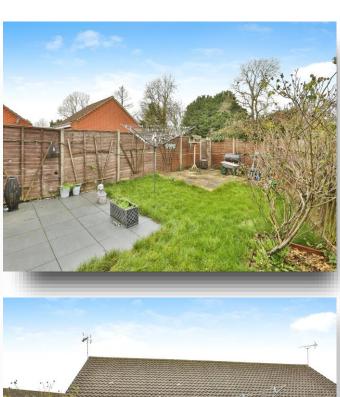

#### Outside

To the side of the property, the driveway provides parking for two vehicles. The front garden is mainly laid to lawn with a paved path leading up to the front external entrance door.

The rear garden is fully enclosed and is mainly laid to lawn.