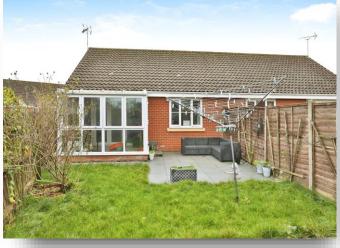

## Conservatory

10' 2" x 6' 8" ( 3.10m x 2.03m )

Tiled flooring, UPVC double glazed construction, patio doors opening to side.

#### Outside

To the side of the property, the driveway provides parking for two vehicles. The front garden is mainly laid to lawn with a paved path leading up to the front external entrance door.

The rear garden is fully enclosed and is mainly laid to lawn.