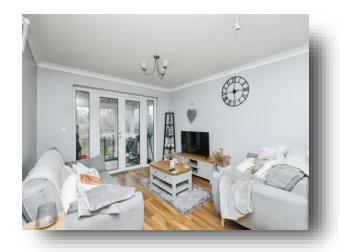

## Lounge

14' 10" x 11' 4" ( 4.52m x 3.45m )

Laminate flooring, radiator, UPVC double glazed french doors opening to rear aspect.