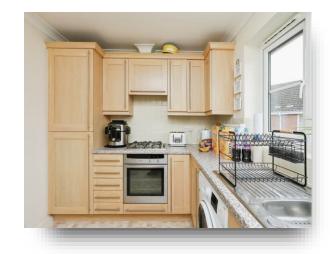

#### Kitchen

9' 1" x 8' 3" ( 2.77m x 2.51m )

A well-appointed kitchen with a range of wall and floor mounted fitted kitchen units with work surfaces over, one and a half bowl sink and drainer, gas-fired hob with extractor over, electric oven, plumbing for washing machine, radiator, UPVC double glazed window to front aspect.