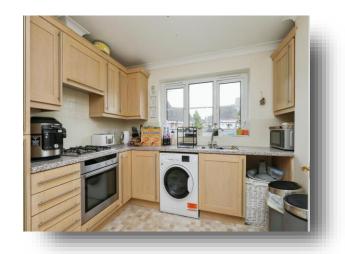

#### Kitchen

9' 1" x 8' 3" ( 2.77m x 2.51m )

A well-appointed kitchen with a range of wall and floor mounted fitted kitchen units with work surfaces over, one and a half bowl sink and drainer, gas-fired hob with extractor over, electric oven, plumbing for washing machine, radiator, UPVC double glazed window to front aspect.