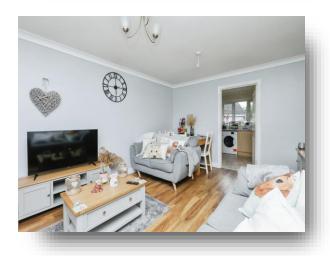

## Lounge

14' 10" x 11' 4" ( 4.52m x 3.45m )

Laminate flooring, radiator, UPVC double glazed french doors opening to rear aspect.