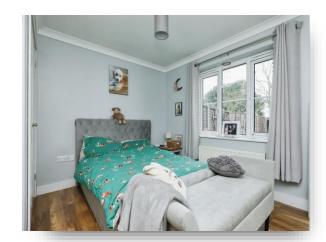

#### **Bedroom 1**

11' 11" x 10' 10" ( 3.63m x 3.30m )

Laminate flooring, radiator, built-in wardrobes, UPVC double glazed window to rear aspect.