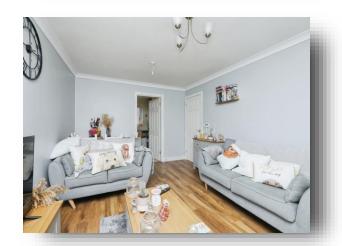

## Lounge

14' 10" x 11' 4" ( 4.52m x 3.45m )

Laminate flooring, radiator, UPVC double glazed french doors opening to rear aspect.