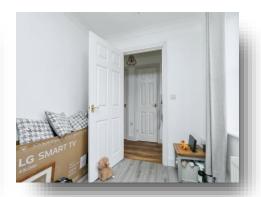

## **The Accommodation**

UPVC external entrance door opening to:

### **Entrance Hall**

Laminate flooring, radiator, built-in storage, airing cupboard.

## Lounge

14' 10" x 11' 4" ( 4.52m x 3.45m )

Laminate flooring, radiator, UPVC double glazed french doors opening to rear aspect.