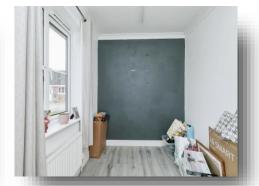

#### **Bedroom 2**

8' 3" x 7' (2.51m x 2.13m)

Laminate flooring, radiator, UPVC double glazed window to front aspect.