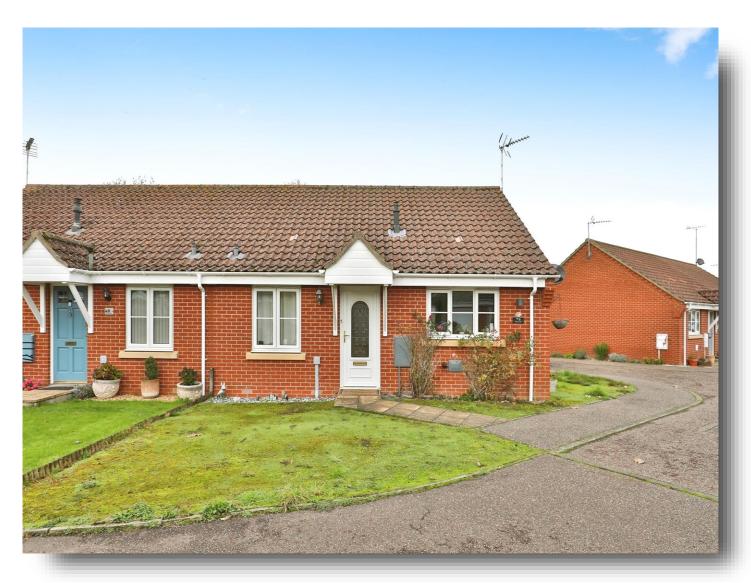

# **Mary Shanks Close, Watton Thetford**

> DRIVEWAY! A two bedroom semi-detached bungalow located close to the Watton town centre facilities and amenities. Boasting fully enclosed rear garden, modern fixtures and fittings, shower room, conservatory and much more!!

#### Outside

To the side of the property, the driveway provides parking for two vehicles. The front garden is mainly laid to lawn with a paved path leading up to the front external entrance door.

The rear garden is fully enclosed and is mainly laid to lawn.