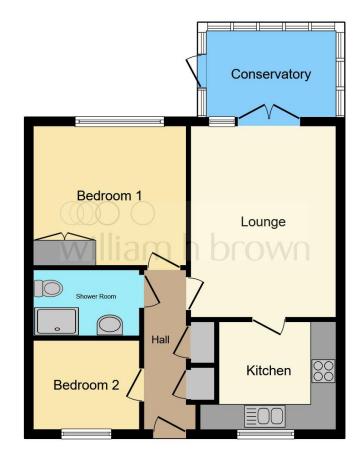

## **The Accommodation**

UPVC external entrance door opening to:

### **Entrance Hall**

Laminate flooring, radiator, built-in storage, airing cupboard.

## Lounge

14' 10" x 11' 4" ( 4.52m x 3.45m )

Laminate flooring, radiator, UPVC double glazed french doors opening to rear aspect.

## Conservatory

10' 2" x 6' 8" ( 3.10m x 2.03m )

Tiled flooring, UPVC double glazed construction, patio doors opening to side.

#### Kitchen

9' 1" x 8' 3" ( 2.77m x 2.51m )

A well-appointed kitchen with a range of wall and floor mounted fitted kitchen units with work surfaces over, one and a half bowl sink and drainer, gas-fired hob with extractor over, electric oven, plumbing for washing machine, radiator, UPVC double glazed window to front aspect.

#### **Bedroom 1**

11' 11" x 10' 10" ( 3.63m x 3.30m )

Laminate flooring, radiator, built-in wardrobes, UPVC double glazed window to rear aspect.

#### **Bedroom 2**

8' 3" x 7' (2.51m x 2.13m)

Laminate flooring, radiator, UPVC double glazed window to front aspect.

#### **Shower Room**

Suite comprising low level w.c, hand wash basin, shower cubicle, radiator, tiled flooring.