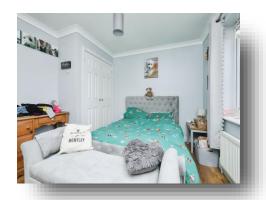

#### **Bedroom 1**

11' 11" x 10' 10" ( 3.63m x 3.30m )

Laminate flooring, radiator, built-in wardrobes, UPVC double glazed window to rear aspect.