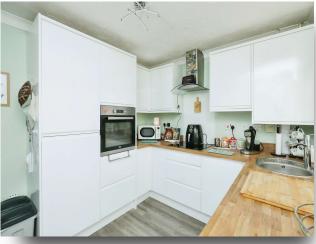

### Kitchen

11' 8" x 8' 1" ( 3.56m x 2.46m )

Fitted with a matching range of base, wall and drawer units, work surfaces, sink unit and drainer, built in eye-line electric oven, electric hob and cooker hood over, built in fridge freezer, built in dishwasher, built in washing machine, UPVC double glazed rear window, door to conservatory.