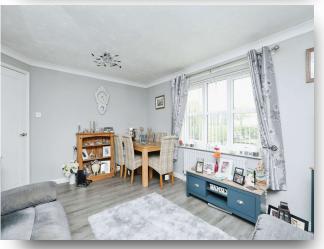

## Lounge

15' 1" x 11' 7" ( 4.60m x 3.53m )
UPVC double glazed front window, radiator.