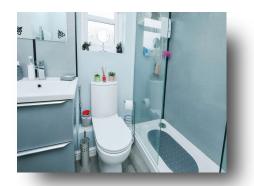

#### **Shower Room**

Fitted with a three piece suite comprising with walkin shower, WC, wash hand basin with storage below, towel radiator, UPVC double glazed rear window.