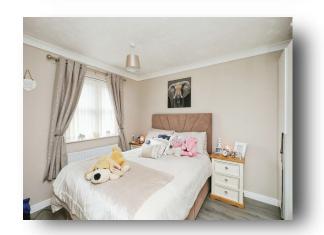

### **Bedroom One**

12' 3" x 8' 11" ( 3.73m x 2.72m ) UPVC double glazed rear window, radiator.

#### **Bedroom Two**

8' 11" x 8' 2" ( 2.72m x 2.49m ) UPVC double glazed front window, radiator.