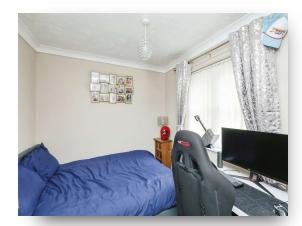

### **Bedroom One**

12' 3" x 8' 11" ( 3.73m x 2.72m ) UPVC double glazed rear window, radiator.

#### **Bedroom Two**

8' 11" x 8' 2" ( 2.72m x 2.49m ) UPVC double glazed front window, radiator.