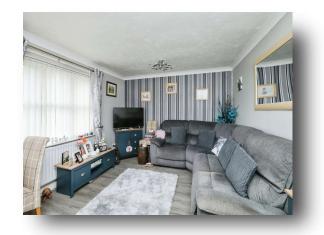

## Lounge

15' 1" x 11' 7" ( 4.60m x 3.53m )
UPVC double glazed front window, radiator.