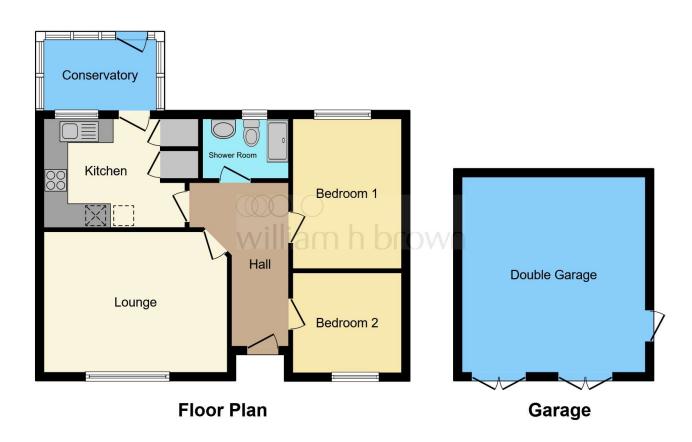

#### **Entrance Hall**

Front entrance door, doors to all rooms.

## Lounge

15' 1" x 11' 7" ( 4.60m x 3.53m )
UPVC double glazed front window, radiator.

### Kitchen

11' 8" x 8' 1" ( 3.56m x 2.46m )

Fitted with a matching range of base, wall and drawer units, work surfaces, sink unit and drainer, built in eye-line electric oven, electric hob and cooker hood over, built in fridge freezer, built in dishwasher, built in washing machine, UPVC double glazed rear window, door to conservatory.

## Conservatory

9' 4" x 5' 7" ( 2.84m x 1.70m )

UPVC double glazed rear and side windows, door to the rear garden.

### **Bedroom One**

12' 3" x 8' 11" ( 3.73m x 2.72m ) UPVC double glazed rear window, radiator.

#### **Bedroom Two**

8' 11" x 8' 2" ( 2.72m x 2.49m ) UPVC double glazed front window, radiator.

#### **Shower Room**

Fitted with a three piece suite comprising with walkin shower, WC, wash hand basin with storage below, towel radiator, UPVC double glazed rear window.

### Outside

To the front of the property there is a lawned garden enclosed by hedging, with an access pathway to the front door, trees, shrubs and a garden shed. To the rear of the property there is large patio and small lawned area with a summerhouse, outside tap and is enclosed by fencing with a front access gate.

## **Double Garage**

19' x 18' 6" ( 5.79m x 5.64m )

Barn doors to the front, power and light and door to the side.

This floor plan is for illustrative purposes only. It is not drawn to scale. Any measurements, floor areas (including any total floor area), openings and orientation are approximate. No details are guaranteed, they cannot be relied upon for any purpose and they do not form part of any agreement. No liability is taken for any error, omission or misstatement. A party must rely upon its own inspection(s). Powered by www.focalagent.com