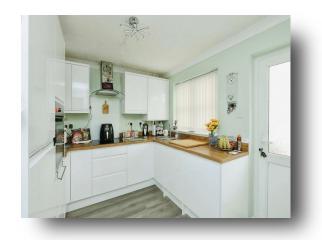

### Kitchen

11' 8" x 8' 1" ( 3.56m x 2.46m )

Fitted with a matching range of base, wall and drawer units, work surfaces, sink unit and drainer, built in eye-line electric oven, electric hob and cooker hood over, built in fridge freezer, built in dishwasher, built in washing machine, UPVC double glazed rear window, door to conservatory.