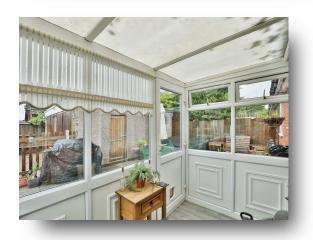

## Conservatory

9' 4" x 5' 7" ( 2.84m x 1.70m )

UPVC double glazed rear and side windows, door to the rear garden.