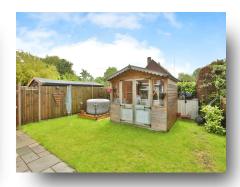

### Outside

To the front of the property there is a lawned garden enclosed by hedging, with an access pathway to the front door, trees, shrubs and a garden shed. To the rear of the property there is large patio and small lawned area with a summerhouse, outside tap and is enclosed by fencing with a front access gate.