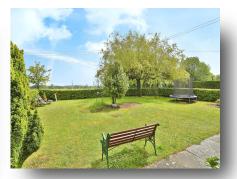

### Outside

To the front of the property there is a lawned garden enclosed by hedging, with an access pathway to the front door, trees, shrubs and a garden shed. To the rear of the property there is large patio and small lawned area with a summerhouse, outside tap and is enclosed by fencing with a front access gate.