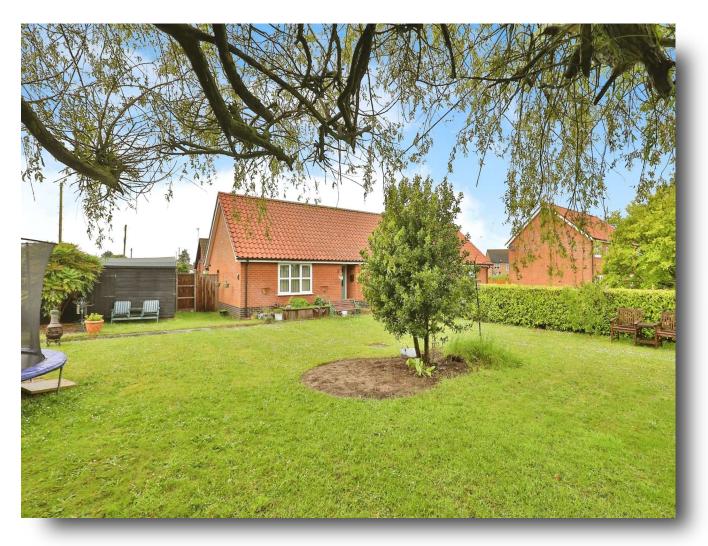

# **Pound Hill, Saham Toney Thetford**

> > DOUBLE GARAGE! This well-presented two bedroom semi-detached bungalow is situated on a corner plot in the pleasant village of Saham Toney. The property overlooks fields to the front and is close to village amenities and public transport. CALL US TODAY TO ARRANGE YOUR VIEWING!

### Outside

To the front of the property there is a lawned garden enclosed by hedging, with an access pathway to the front door, trees, shrubs and a garden shed. To the rear of the property there is large patio and small lawned area with a summerhouse, outside tap and is enclosed by fencing with a front access gate.