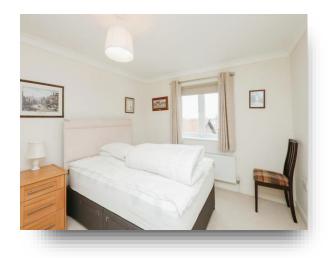

#### Bedroom 1

12' x 11' 2" ( 3.66m x 3.40m ) With telephone point, carpet flooring, radiator and double glazed window.

#### Bedroom 2

12' x 10' 4" ( 3.66m x 3.15m ) With telephone point, carpet flooring, radiator and double glazed window.