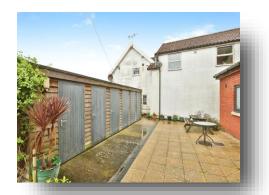

#### Outside

The fully enclosed communal garden area is laid mainly to lawn with paved patio area and pathways, raised flower beds, plant and shrub boarders, trees, pergola, seating areas and gate access.