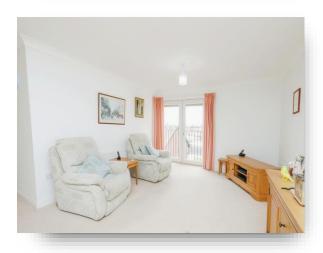

#### **Kitchen / Living Room**

12' 2" x 19' 5" ( 3.71m x 5.92m )

Fitted kitchen with a range of matching wall and base units with work surfaces over, inset stainless steel sink and drainer with mixer tap above, undercabinet lighting, decorative tiled splashbacks, integrated electric oven with electric hob with concealed extractor over, integrated fridge / freezer, dishwasher and washing machine.