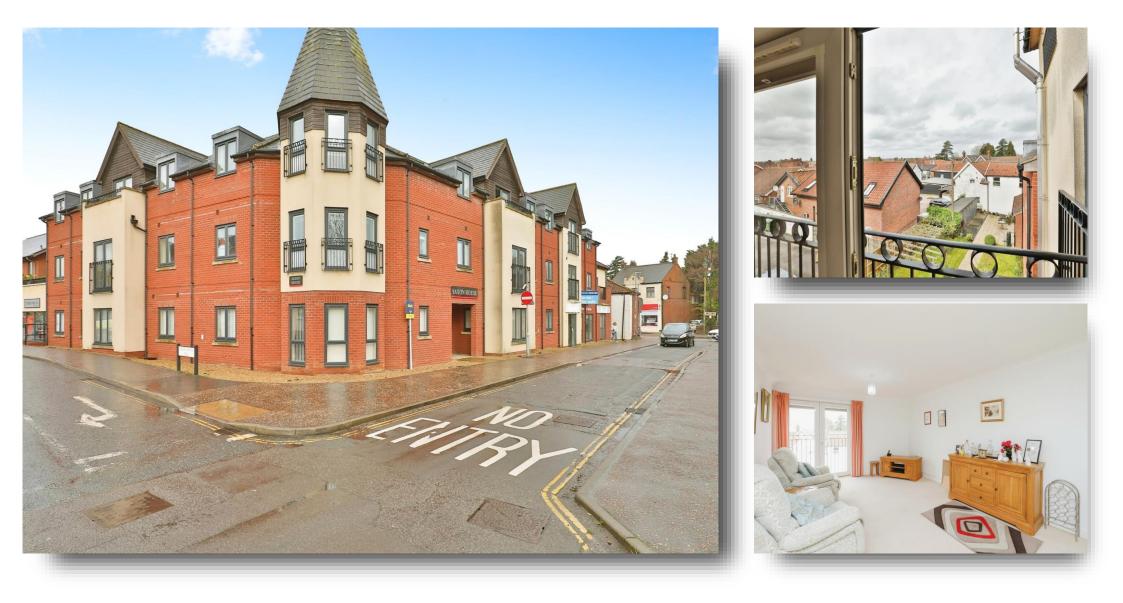

## **Thetford Road, Watton Thetford**

> > OVER 55s! A two bedroom first-floor apartment, presented in excellent order throughout offering two spacious bedrooms, shower room, openplan kitchen/lounge, double glazing and gas-fired central heating and is within easy reach of the Watton town centre.

#### The Accommodation Entrance Hall

External entrance door to front aspect, carpet flooring, telephone point, radiator, double storage cupboard and access to all rooms.

#### **Kitchen / Living Room**

12' 2" x 19' 5" ( 3.71m x 5.92m )

Fitted kitchen with a range of matching wall and base units with work surfaces over, inset stainless steel sink and drainer with mixer tap above, undercabinet lighting, decorative tiled splashbacks, integrated electric oven with electric hob with concealed extractor over, integrated fridge / freezer, dishwasher and washing machine.

#### Bedroom 1

12' x 11' 2" ( 3.66m x 3.40m ) With telephone point, carpet flooring, radiator and double glazed window.

#### Bedroom 2

12' x 10' 4" ( 3.66m x 3.15m ) With telephone point, carpet flooring, radiator and double glazed window.

#### **Shower Suite**

Partially tiled suite comprising low level W.C, hand wash basin, walk-in double shower cubicle and walk-in airing / storage cupboard.

#### Outside

The fully enclosed communal garden area is laid mainly to lawn with paved patio area and pathways, raised flower beds, plant and shrub boarders, trees, pergola, seating areas and gate access.

#### Location

Watton has a range of amenities including a post office, supermarket, chemist, infant, junior and secondary schools. There is a weekly market with lots to offer. For golf enthusiasts, Richmond Park Golf Club has an 18-hole course, driving range and practice green. Furthermore, there is a sports centre which offers a fitness suite, all weather courts, badminton, squash and snooker facilities. Watton is surrounded by beautiful Norfolk countryside and woodlands including Thetford Forest and Wayland Wood.