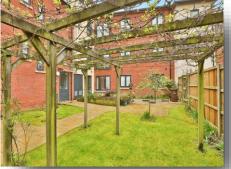

#### Outside

The fully enclosed communal garden area is laid mainly to lawn with paved patio area and pathways, raised flower beds, plant and shrub boarders, trees, pergola, seating areas and gate access.