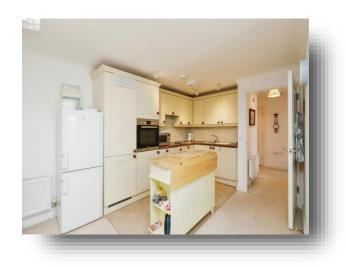

#### **Kitchen / Living Room**

12' 2" x 19' 5" ( 3.71m x 5.92m )

Fitted kitchen with a range of matching wall and base units with work surfaces over, inset stainless steel sink and drainer with mixer tap above, undercabinet lighting, decorative tiled splashbacks, integrated electric oven with electric hob with concealed extractor over, integrated fridge / freezer, dishwasher and washing machine.