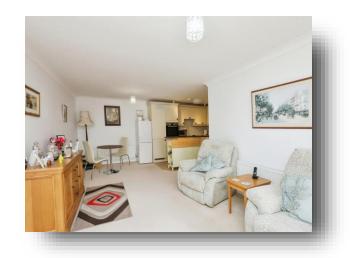

#### **Kitchen / Living Room**

12' 2" x 19' 5" ( 3.71m x 5.92m )

Fitted kitchen with a range of matching wall and base units with work surfaces over, inset stainless steel sink and drainer with mixer tap above, undercabinet lighting, decorative tiled splashbacks, integrated electric oven with electric hob with concealed extractor over, integrated fridge / freezer, dishwasher and washing machine.