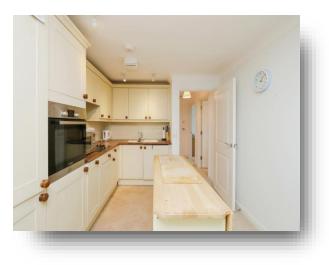

#### **Kitchen / Living Room**

12' 2" x 19' 5" ( 3.71m x 5.92m )

Fitted kitchen with a range of matching wall and base units with work surfaces over, inset stainless steel sink and drainer with mixer tap above, undercabinet lighting, decorative tiled splashbacks, integrated electric oven with electric hob with concealed extractor over, integrated fridge / freezer, dishwasher and washing machine.