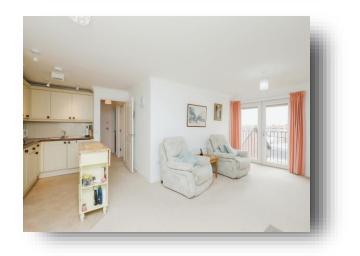

#### **Kitchen / Living Room**

12' 2" x 19' 5" ( 3.71m x 5.92m )

Fitted kitchen with a range of matching wall and base units with work surfaces over, inset stainless steel sink and drainer with mixer tap above, undercabinet lighting, decorative tiled splashbacks, integrated electric oven with electric hob with concealed extractor over, integrated fridge / freezer, dishwasher and washing machine.