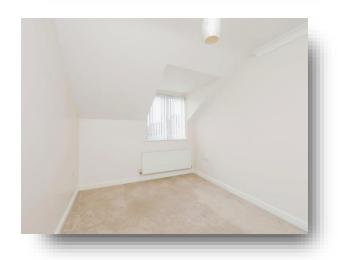

#### **Bedroom 1**

12' 4" x 12' (3.76m x 3.66m)

Carpet flooring, radiator, double glazed window to rear aspect.

## Bedroom 2

12' 1" x 9' 5" ( 3.68m x 2.87m )

Carpet flooring, radiator, double glazed window to rear aspect.