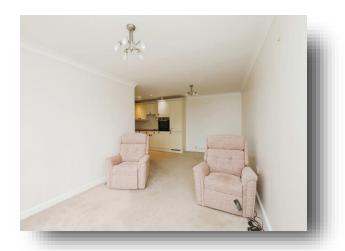

## Lounge / Kitchen / Diner

21' 9" x 18' 2" ( 6.63m x 5.54m )

## **Lounge Area**

Carpet flooring, two radiators, double glazed door opening to balcony.

### Kitchen

A range of wall and floor mounted fitted kitchen units with work surfaces over, inset stainless steel sink and drainer, inset electric hob, integrated eyelevel electric oven, integrated fridge/freezer, dishwasher, washing machine, tile effect flooring.