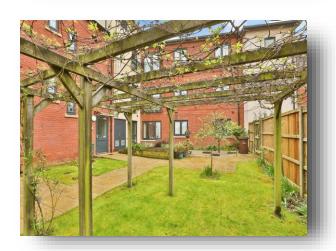

#### Outside

The fully enclosed communal garden area is laid mainly to lawn with paved patio area and pathways, raised flower beds, plant and shrub boarders, trees, pergola, seating areas and gate access.