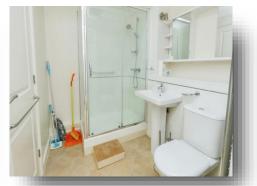

## **Family Bathroom**

Three piece suite comprising low level w.c, hand wash basin, shower cubicle, heated towel rail, airing cupboard, heated towel rail.