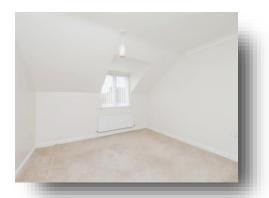

#### **Bedroom 1**

12' 4" x 12' (3.76m x 3.66m)

Carpet flooring, radiator, double glazed window to rear aspect.

## Bedroom 2

12' 1" x 9' 5" ( 3.68m x 2.87m )

Carpet flooring, radiator, double glazed window to rear aspect.