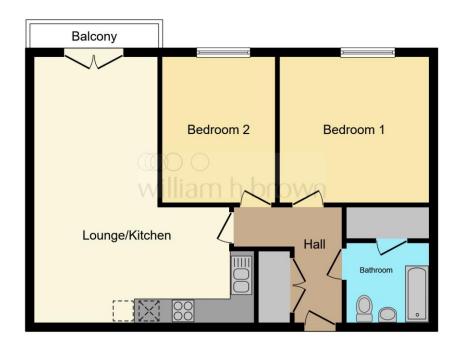

## Lounge / Kitchen / Diner

21' 9" x 18' 2" ( 6.63m x 5.54m )

## **Lounge Area**

Carpet flooring, two radiators, double glazed door opening to balcony.

### Kitchen

A range of wall and floor mounted fitted kitchen units with work surfaces over, inset stainless steel sink and drainer, inset electric hob, integrated eyelevel electric oven, integrated fridge/freezer, dishwasher, washing machine, tile effect flooring.

#### **Bedroom 1**

12' 4" x 12' (3.76m x 3.66m)

Carpet flooring, radiator, double glazed window to rear aspect.

## Bedroom 2

12' 1" x 9' 5" ( 3.68m x 2.87m )

Carpet flooring, radiator, double glazed window to rear aspect.

## **Family Bathroom**

Three piece suite comprising low level w.c, hand wash basin, shower cubicle, heated towel rail, airing cupboard, heated towel rail.

The City of Norwich is approx. a 30 minute drive away providing a further wide range of shopping and leisure activities. The picturesque Norfolk coastal areas can be reached in under an hour also.

This floor plan is for illustrative purposes only. It is not drawn to scale. Any measurements, floor areas (including any total floor area), openings and orientation are approximate. No details are guaranteed, they cannot be relied upon for any purpose and they do not form part of any agreement. No liability is taken for any error, omission or misstatement. A party must rely upon its own inspection(s). Powered by www.focalagent.com