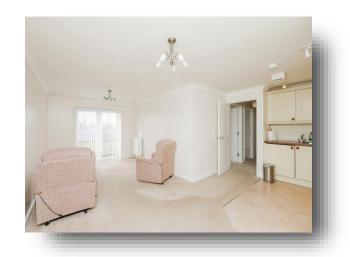

## Lounge / Kitchen / Diner

21' 9" x 18' 2" ( 6.63m x 5.54m )

## **Lounge Area**

Carpet flooring, two radiators, double glazed door opening to balcony.