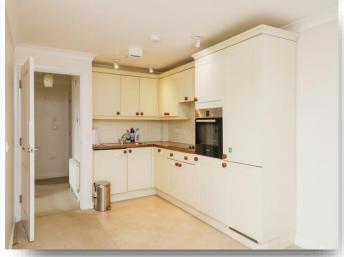

### Kitchen

A range of wall and floor mounted fitted kitchen units with work surfaces over, inset stainless steel sink and drainer, inset electric hob, integrated eyelevel electric oven, integrated fridge/freezer, dishwasher, washing machine, tile effect flooring.