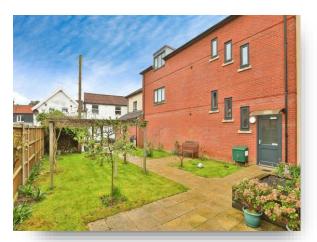

#### Outside

The fully enclosed communal garden area is laid mainly to lawn with paved patio area and pathways, raised flower beds, plant and shrub boarders, trees, pergola, seating areas and gate access.