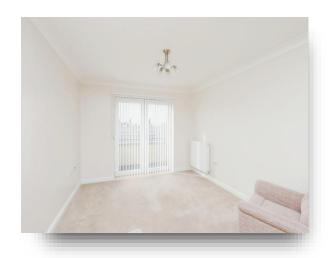

#### **Bedroom 1**

12' 4" x 12' (3.76m x 3.66m)

Carpet flooring, radiator, double glazed window to rear aspect.

## Bedroom 2

12' 1" x 9' 5" ( 3.68m x 2.87m )

Carpet flooring, radiator, double glazed window to rear aspect.