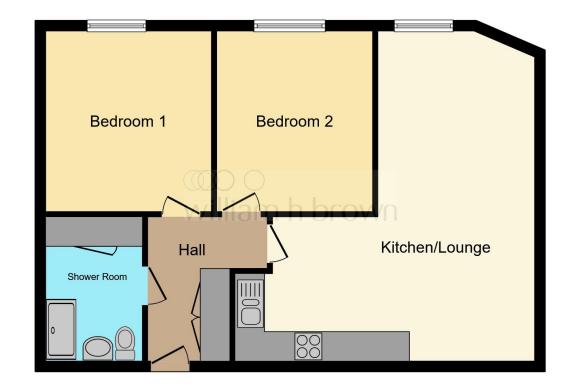

#### Bedroom 1

11' 9" x 10' 7" (  $3.58m\ x\ 3.23m$  ) Carpet flooring, radiator, UPVC double glazed window to rear aspect.

#### Bedroom 2

11' 7" x 10' 4" (  $3.53m\ x\ 3.15m$  ) Carpet flooring, radiator, UPVC double glazed window to rear aspect.

#### **Shower Room**

Three piece suite comprising low level w.c, hand wash basin, heated towel rail, shower cubicle, tiled flooring, airing cupboard.

### **Agents Note**

The sale of this property is subject to grant of probate. Please seek an update from the branch with regards to the potential timeframes involved.

This floor plan is for illustrative purposes only. It is not drawn to scale. Any measurements, floor areas (including any total floor area), openings and orientation are approximate. No details are guaranteed, they cannot be relied upon for any purpose and they do not form part of any agreement. No liability is taken for any error, omission or misstatement. A party must rely upon its own inspection(s). Powered by www.focalagent.com