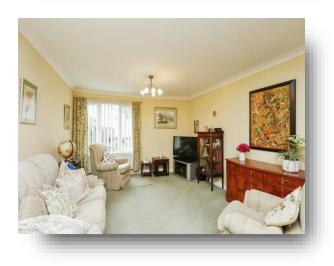

#### Lounge / Dining area

11' 5" x 21' 4" (  $3.48m \times 6.50m$  ) Carpet flooring, radiator, UPVC double glazed window to rear aspect.