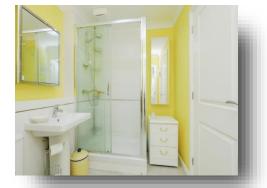

#### **Shower Room**

Three piece suite comprising low level w.c, hand wash basin, heated towel rail, shower cubicle, tiled flooring, airing cupboard.