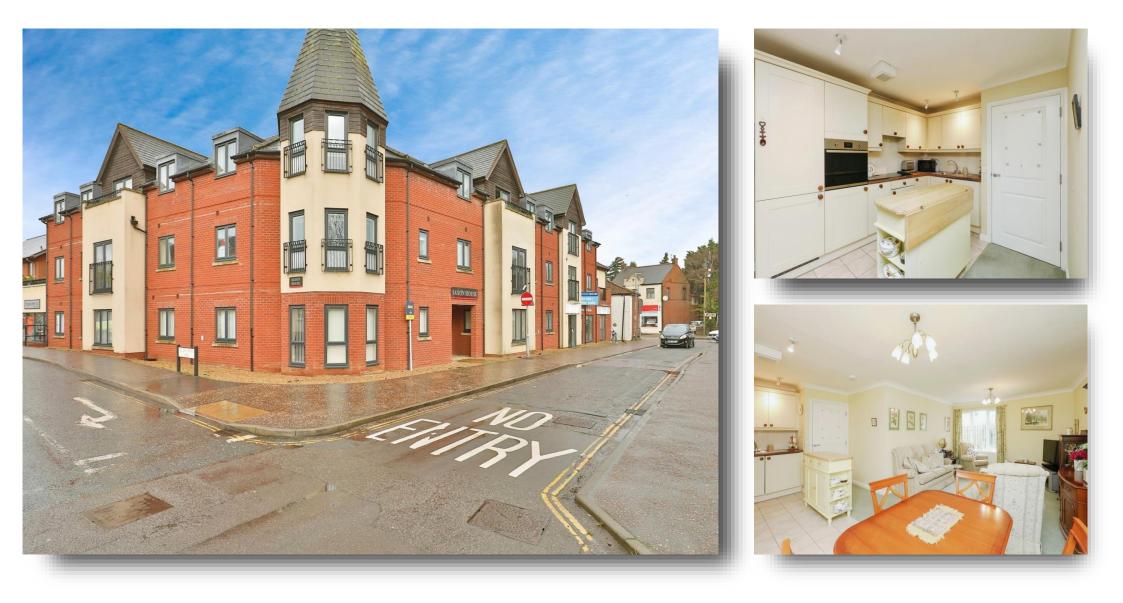

## **Thetford Road, Watton Thetford**

> > CLOSE TO SHOPS! A centrally located ground-floor apartment, offered in excellent condition within the Watton market town centre. Boasting communal areas, open plan kitchen/lounge/diner, two double bedrooms and a family bathroom!

#### **Entrance Hall**

Accessed by a secured communal entrance door, accessible via intercom, the entrance hall comprises radiator, carpet flooring, storage cupboard.

#### Lounge / Dining area

11' 5" x 21' 4" (  $3.48m \times 6.50m$  ) Carpet flooring, radiator, UPVC double glazed window to rear aspect.

#### **Kitchen Area**

#### 16' 9" x 9' 2" ( 5.11m x 2.79m )

A range of wall and floor mounted fitted kitchen units with work surfaces over, central island with work surfaces, inset stainless steel sink and drainer, inset electric hob, built in electric eye-level oven, integrated fridge/freezer, integrated dishwasher, radiator.

#### **Shower Room**

Three piece suite comprising low level w.c, hand wash basin, heated towel rail, shower cubicle, tiled flooring, airing cupboard.

#### **Communal Areas**

Saxon House benefits from a number of communal spaces, including a communal lounge, parking and garden. The parking is towards the rear of the complex and allocated spaces are provided.