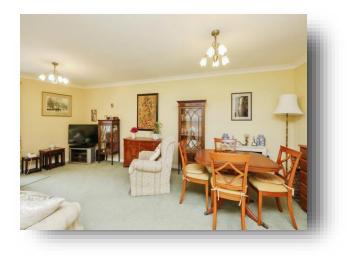

#### Lounge / Dining area

11' 5" x 21' 4" (  $3.48m \times 6.50m$  ) Carpet flooring, radiator, UPVC double glazed window to rear aspect.

#### **Communal Areas**

Saxon House benefits from a number of communal spaces, including a communal lounge, parking and garden. The parking is towards the rear of the complex and allocated spaces are provided.