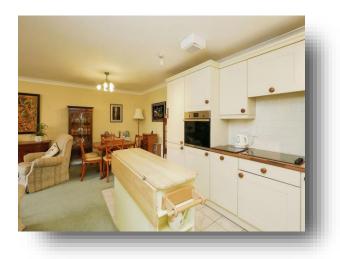

#### **Kitchen Area**

#### 16' 9" x 9' 2" ( 5.11m x 2.79m )

A range of wall and floor mounted fitted kitchen units with work surfaces over, central island with work surfaces, inset stainless steel sink and drainer, inset electric hob, built in electric eye-level oven, integrated fridge/freezer, integrated dishwasher, radiator.