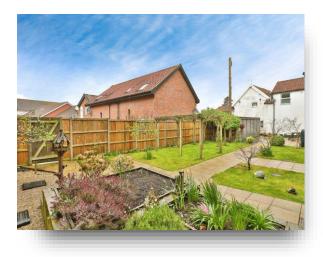

#### **Communal Areas**

Saxon House benefits from a number of communal spaces, including a communal lounge, parking and garden. The parking is towards the rear of the complex and allocated spaces are provided.