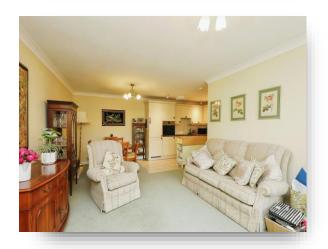

#### Lounge / Dining area

11' 5" x 21' 4" (  $3.48m \times 6.50m$  ) Carpet flooring, radiator, UPVC double glazed window to rear aspect.

#### **Kitchen Area**

#### 16' 9" x 9' 2" ( 5.11m x 2.79m )

A range of wall and floor mounted fitted kitchen units with work surfaces over, central island with work surfaces, inset stainless steel sink and drainer, inset electric hob, built in electric eye-level oven, integrated fridge/freezer, integrated dishwasher, radiator.