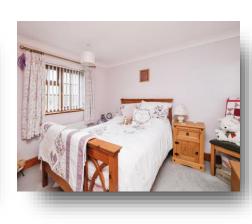

#### Bedroom 1

11' 7" + wardrobe x 14' 3" ( 3.53m + wardrobe x 4.34m ) Carpet flooring, radiator, UPVC double glazed window to front aspect, two built-in wardrobes.

#### Bedroom 2

11' 6" x 8' 8" ( 3.51m x 2.64m ) Carpet flooring, radiator, UPVC double glazed window to rear aspect.

#### Bedroom 3

7' 3" x 5' 8" (  $2.21m\ x$  1.73m ) Carpet flooring, radiator, UPVC double glazed window to rear aspect.