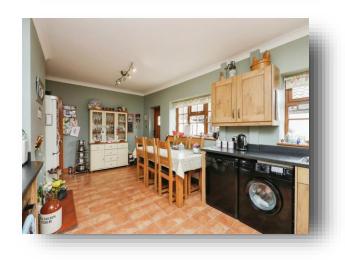

## Kitchen / Diner

21' 3" x 11' 6" ( 6.48m x 3.51m )

A range of wall and floor mounted fitted kitchen units with work surfaces over, one and a half bowl sink and drainer, integrated microwave/oven, integrated gas hob, integrated double oven, plumbing for washing machine and dishwasher, fireplace, tiled flooring, UPVC double glazed windows to rear and side aspects, external entrance door opening to rear garden.