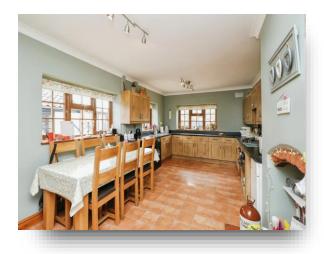

## Kitchen / Diner

21' 3" x 11' 6" ( 6.48m x 3.51m )

A range of wall and floor mounted fitted kitchen units with work surfaces over, one and a half bowl sink and drainer, integrated microwave/oven, integrated gas hob, integrated double oven, plumbing for washing machine and dishwasher, fireplace, tiled flooring, UPVC double glazed windows to rear and side aspects, external entrance door opening to rear garden.