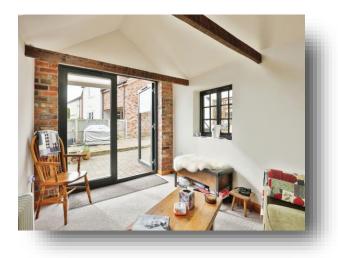

## Garden Room

11' 11" x 8' 8" ( 3.63m x 2.64m ) Carpet flooring, french doors opening to front aspect, velux window to rear aspect, power and light.