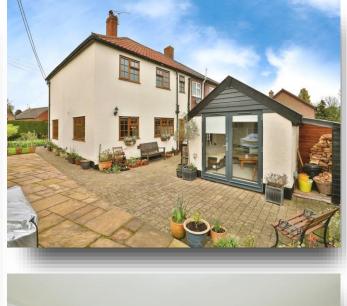

## Garden Room

11' 11" x 8' 8" ( 3.63m x 2.64m ) Carpet flooring, french doors opening to front aspect, velux window to rear aspect, power and light.

#### Garage

19' 3"  $\times$  9' 5" ( 5.87m x 2.87m ) Power and light, barn doors to front.

#### Outside

The garden wraps around the cottage, with the front and side gardens being mainly laid to lawn with mature shrubs and borders. A paved walkway provides access to the front external entrance door. To the rear, a patio style garden provides a delightful seating area for the warmer months, with the garden room and access to the garage being provided. Further stocked beds and borders decorate the outside spaces.