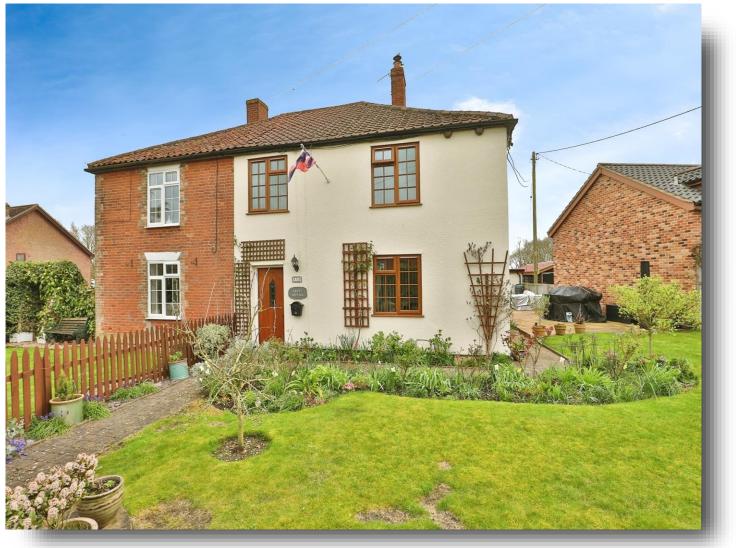

# Hills Road, Saham Hills Thetford

\*\*\*GUIDE PRICE £300,000 - £325,000\*\*\* > > CHARACTER FEATURES! A handsome three bedroom semi-detached cottage, presented in excellent order throughout. Boasting a generous 'wrap-around' garden, garage, garden room and so much more!

#### Outside

The garden wraps around the cottage, with the front and side gardens being mainly laid to lawn with mature shrubs and borders. A paved walkway provides access to the front external entrance door. To the rear, a patio style garden provides a delightful seating area for the warmer months, with the garden room and access to the garage being provided. Further stocked beds and borders decorate the outside spaces.