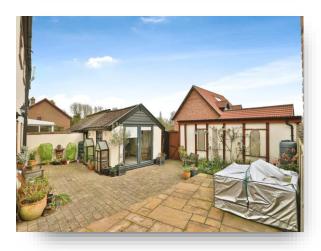

# Hills Road, Saham Hills Thetford

\*\*\*GUIDE PRICE £300,000 - £325,000\*\*\* > > CHARACTER FEATURES! A handsome three bedroom semi-detached cottage, presented in excellent order throughout. Boasting a generous 'wrap-around' garden, garage, garden room and so much more!

#### Outside

The garden wraps around the cottage, with the front and side gardens being mainly laid to lawn with mature shrubs and borders. A paved walkway provides access to the front external entrance door. To the rear, a patio style garden provides a delightful seating area for the warmer months, with the garden room and access to the garage being provided. Further stocked beds and borders decorate the outside spaces.