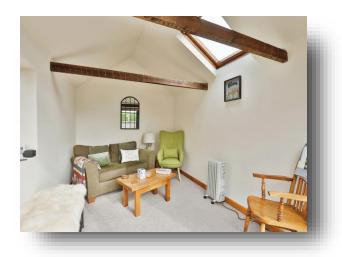

## Garden Room

11' 11" x 8' 8" ( 3.63m x 2.64m ) Carpet flooring, french doors opening to front aspect, velux window to rear aspect, power and light.