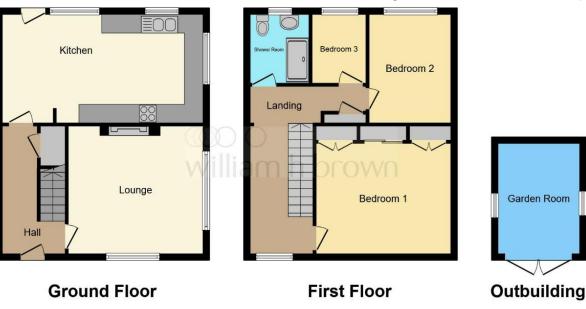

## Entrance Hall

Carpet flooring, understairs storage, staircase rising to first floor accommodation, radiator.

## Lounge

14' 2" x 13' 6" (  $4.32m \times 4.11m$  ) Carpet flooring, radiator, wood burner, UPVC double glazed windows to front and side aspects.

## Kitchen / Diner

21' 3" x 11' 6" ( 6.48m x 3.51m )

A range of wall and floor mounted fitted kitchen units with work surfaces over, one and a half bowl sink and drainer, integrated microwave/oven, integrated gas hob, integrated double oven, plumbing for washing machine and dishwasher, fireplace, tiled flooring, UPVC double glazed windows to rear and side aspects, external entrance door opening to rear garden.

#### Landing

Carpet flooring, loft hatch access, radiator, UPVC double glazed window to front aspect.

#### Bedroom 1

11' 7" + wardrobe x 14' 3" ( 3.53m + wardrobe x 4.34m ) Carpet flooring, radiator, UPVC double glazed window to front aspect, two built-in wardrobes.

#### Bedroom 2

11' 6" x 8' 8" ( 3.51m x 2.64m ) Carpet flooring, radiator, UPVC double glazed window to rear aspect.

#### Bedroom 3

7' 3" x 5' 8" (  $2.21m\ x$  1.73m ) Carpet flooring, radiator, UPVC double glazed window to rear aspect.

#### **Family Bathroom**

Part tiled suite comprising low level w.c, hand wash basin, heated towel rail, shower cubicle, laminate flooring, UPVC double glazed window to rear aspect.

## Garden Room

11' 11" x 8' 8" ( 3.63m x 2.64m ) Carpet flooring, french doors opening to front aspect, velux window to rear aspect, power and light.

#### Garage

19' 3"  $\times$  9' 5" ( 5.87m x 2.87m ) Power and light, barn doors to front.

#### **The Accommodation**

Part glazed external entrance door opening to:

This floor plan is for illustrative purposes only. It is not drawn to scale. Any measurements, floor areas (including any total floor area), openings and orientation are approximate. No details are guaranteed, they cannot be relied upon for any purpose and they do not form part of any agreement. No liability is taken for any error, omission or misstatement. A party must rely upon its own inspection(s). Powered by www.focalagent.com