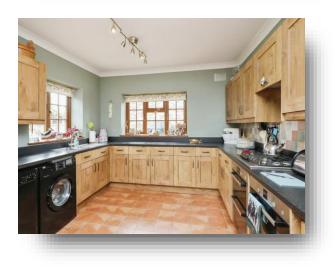

## Kitchen / Diner

21' 3" x 11' 6" ( 6.48m x 3.51m )

A range of wall and floor mounted fitted kitchen units with work surfaces over, one and a half bowl sink and drainer, integrated microwave/oven, integrated gas hob, integrated double oven, plumbing for washing machine and dishwasher, fireplace, tiled flooring, UPVC double glazed windows to rear and side aspects, external entrance door opening to rear garden.