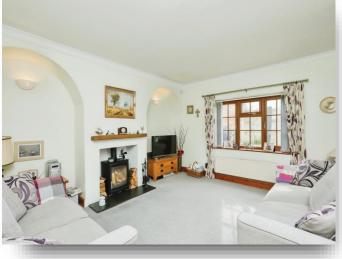

## Lounge

14' 2" x 13' 6" (  $4.32m \times 4.11m$  ) Carpet flooring, radiator, wood burner, UPVC double glazed windows to front and side aspects.