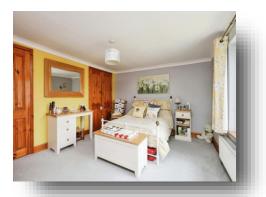

#### Bedroom 1

11' 7" + wardrobe x 14' 3" ( 3.53m + wardrobe x 4.34m ) Carpet flooring, radiator, UPVC double glazed window to front aspect, two built-in wardrobes.