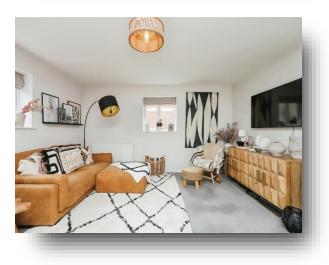

#### Kitchen / Lounge

20' 6" x 14' 9" ( 6.25m x 4.50m )

A range of wall and floor mounted fitted kitchen units with work surfaces over, breakfast bar, plumbing for washing machine, space for cooker, extractor hood, radiator, laminate and carpet flooring, UPVC double glazed window to rear and side aspects.