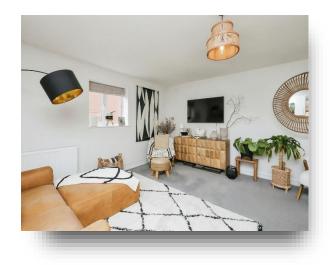

#### Kitchen / Lounge

20' 6" x 14' 9" ( 6.25m x 4.50m )

A range of wall and floor mounted fitted kitchen units with work surfaces over, breakfast bar, plumbing for washing machine, space for cooker, extractor hood, radiator, laminate and carpet flooring, UPVC double glazed window to rear and side aspects.