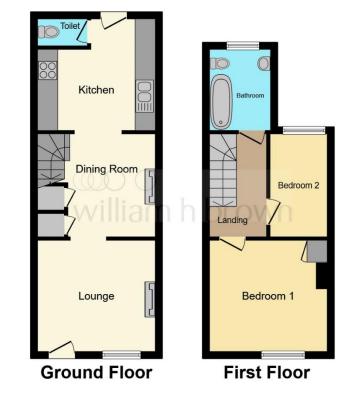

The City of Norwich is approx. a 30 minute drive away providing a further wide range of shopping and leisure activities. The picturesque Norfolk coastal areas can be reached in under an hour also.

This floor plan is for illustrative purposes only. It is not drawn to scale. Any measurements, floor areas (including any total floor area), openings and orientation are approximate. No details are guaranteed, they cannot be relied upon for any purpose and they do not form part of any agreement. No liability is taken for any error, omission or misstatement. A party must rely upon its own inspection(s). Powered by www.focalagent.com