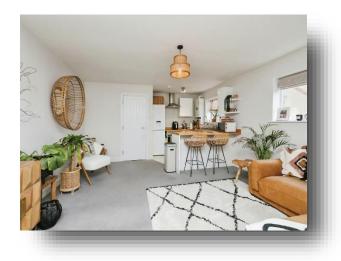

#### Kitchen / Lounge

20' 6" x 14' 9" ( 6.25m x 4.50m )

A range of wall and floor mounted fitted kitchen units with work surfaces over, breakfast bar, plumbing for washing machine, space for cooker, extractor hood, radiator, laminate and carpet flooring, UPVC double glazed window to rear and side aspects.