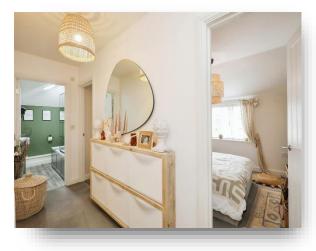

#### Bedroom 1

10' 2" x 9' 9" (  $3.10m\ x\ 2.97m$  ) Carpet flooring, radiator, UPVC double glazed window to front aspect.

#### Bedroom 2

11' 1" x 8' 10" (  $3.38m \times 2.69m$  ) Carpet flooring, radiator, UPVC double glazed window to front aspect.

#### **Family Bathroom**

Part tiled suite comprising low level w.c, hand wash basin, panel bath, laminate flooring, extractor fan, radiator.