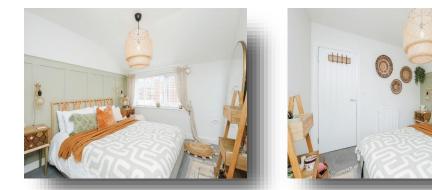

#### Bedroom 1

10' 2" x 9' 9" (  $3.10m\ x\ 2.97m$  ) Carpet flooring, radiator, UPVC double glazed window to front aspect.

#### Bedroom 2

11' 1" x 8' 10" (  $3.38m \times 2.69m$  ) Carpet flooring, radiator, UPVC double glazed window to front aspect.