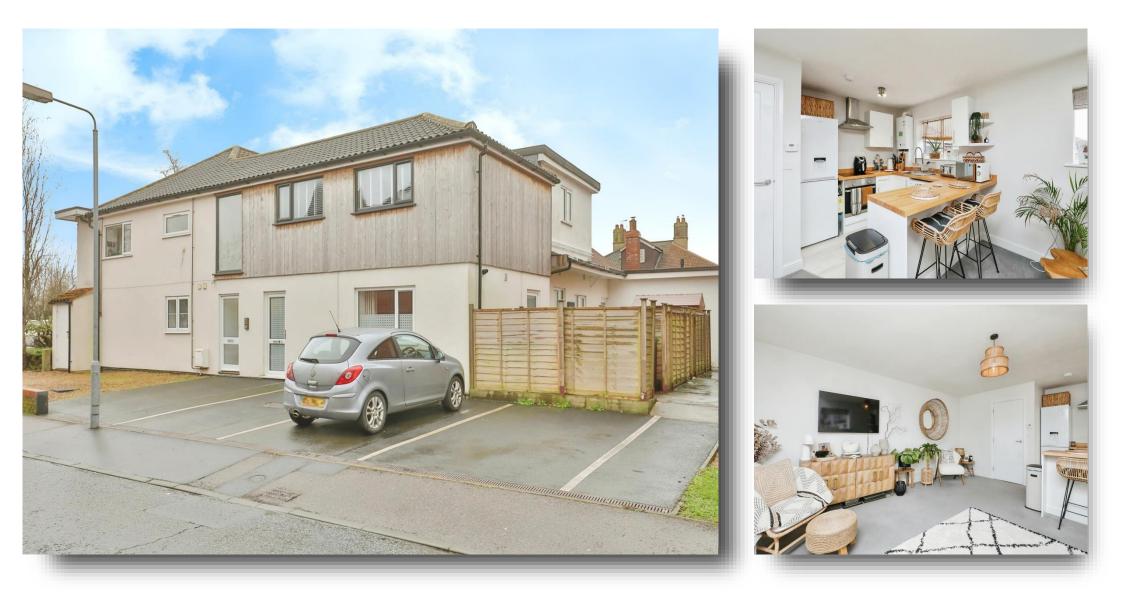

## Amari House Gregor Shanks Way, Watton Thetford

> > CLOSE TO TOWN! A two bedroom first-floor apartment, located within easy reach to the Watton town centre and presented in excellent order throughout. Offering two double bedrooms, open plan kitchen/lounge, family bathroom and more!

#### The Accommodation

The property is accessed by a communal entrance door which can be remotely unlocked by intercom, upon entering, a flight of stairs guides you to the internal entrance door to the accommodation.

#### **Entrance Hall**

Carpet flooring, radiator.

#### Kitchen / Lounge

20' 6" x 14' 9" ( 6.25m x 4.50m )

A range of wall and floor mounted fitted kitchen units with work surfaces over, breakfast bar, plumbing for washing machine, space for cooker, extractor hood, radiator, laminate and carpet flooring, UPVC double glazed window to rear and side aspects.

#### Bedroom 1

10' 2" x 9' 9" (  $3.10m\ x\ 2.97m$  ) Carpet flooring, radiator, UPVC double glazed window to front aspect.

#### Bedroom 2

11' 1" x 8' 10" (  $3.38m \times 2.69m$  ) Carpet flooring, radiator, UPVC double glazed window to front aspect.

#### **Family Bathroom**

Part tiled suite comprising low level w.c, hand wash basin, panel bath, laminate flooring, extractor fan, radiator.