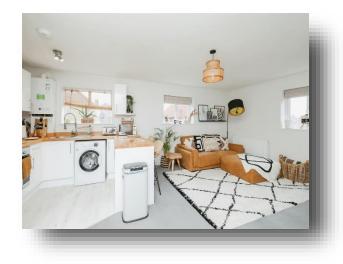

#### Kitchen / Lounge

20' 6" x 14' 9" ( 6.25m x 4.50m )

A range of wall and floor mounted fitted kitchen units with work surfaces over, breakfast bar, plumbing for washing machine, space for cooker, extractor hood, radiator, laminate and carpet flooring, UPVC double glazed window to rear and side aspects.