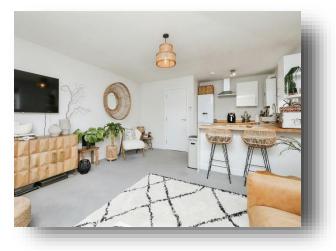

#### Kitchen / Lounge

20' 6" x 14' 9" ( 6.25m x 4.50m )

A range of wall and floor mounted fitted kitchen units with work surfaces over, breakfast bar, plumbing for washing machine, space for cooker, extractor hood, radiator, laminate and carpet flooring, UPVC double glazed window to rear and side aspects.