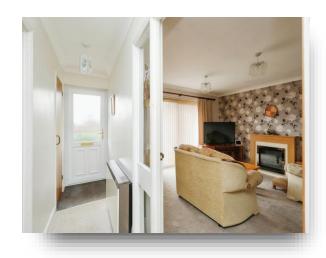

#### **Entrance Hall**

Carpet flooring, storage heater.

#### Lounge

13' 6" x 12' 5" ( 4.11m x 3.78m )

Carpet flooring, storage heater, fireplace, patio doors to front.