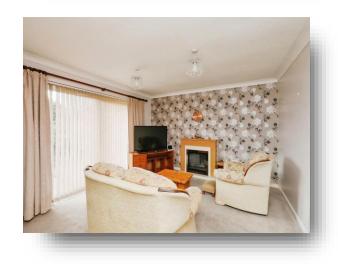

#### Lounge

13' 6" x 12' 5" ( 4.11m x 3.78m )

Carpet flooring, storage heater, fireplace, patio doors to front.