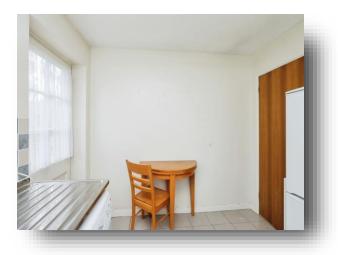

#### Kitchen

9' 6" x 8' 10" ( 2.90m x 2.69m )

A range of floor and wall mounted fitted kitchen units with work surfaces over, stainless steel sink and drainer, plumbing for washing machine, single glazed window to rear, external entrance door to rear aspect.