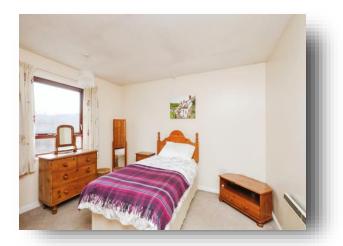

#### **Bedroom 1**

11' 10" x 10' 9" ( 3.61m x 3.28m )

Carpet flooring, storage heater, window to rear aspect.

#### **Bedroom 2**

9' 5" x 7' 8" ( 2.87m x 2.34m )

Carpet flooring, window to front aspect, built in wardrobe.