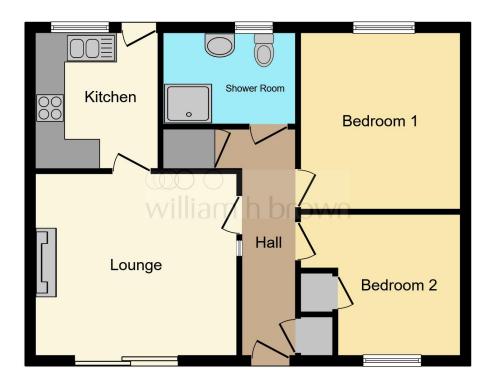

#### **The Accommodation**

UPVC external entrance door opening to:

#### **Entrance Hall**

Carpet flooring, storage heater.

#### Lounge

13' 6" x 12' 5" ( 4.11m x 3.78m )

Carpet flooring, storage heater, fireplace, patio doors to front.

#### Kitchen

9' 6" x 8' 10" ( 2.90m x 2.69m )

A range of floor and wall mounted fitted kitchen units with work surfaces over, stainless steel sink and drainer, plumbing for washing machine, single glazed window to rear, external entrance door to rear aspect.

#### **Bedroom 1**

11' 10" x 10' 9" ( 3.61m x 3.28m )

Carpet flooring, storage heater, window to rear aspect.

#### **Bedroom 2**

9' 5" x 7' 8" ( 2.87m x 2.34m )

Carpet flooring, window to front aspect, built in wardrobe.

#### **Bathroom**

Suite comprising low level w.c, shower cubicle, window to rear aspect, heated towel rail, hand wash basin, carpet flooring.

#### Outside

To the front is a communal garden space and further down to Thetford Road, communal parking is provided on site. To the rear, a low maintenance garden can be found which is laid to patio slabs with a flower bed border.