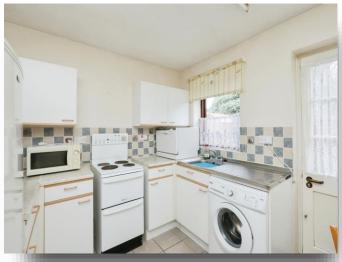

#### Kitchen

9' 6" x 8' 10" ( 2.90m x 2.69m )

A range of floor and wall mounted fitted kitchen units with work surfaces over, stainless steel sink and drainer, plumbing for washing machine, single glazed window to rear, external entrance door to rear aspect.