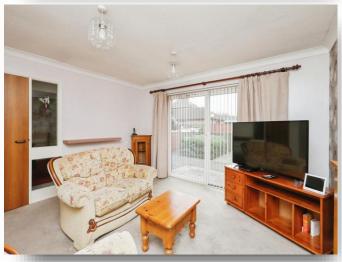

#### Lounge

13' 6" x 12' 5" ( 4.11m x 3.78m )

Carpet flooring, storage heater, fireplace, patio doors to front.