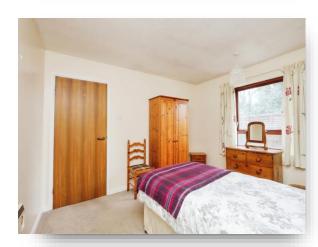

#### **Bedroom 1**

11' 10" x 10' 9" ( 3.61m x 3.28m )

Carpet flooring, storage heater, window to rear aspect.