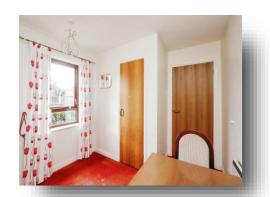

#### **Bedroom 2**

9' 5" x 7' 8" ( 2.87m x 2.34m )

Carpet flooring, window to front aspect, built in wardrobe.