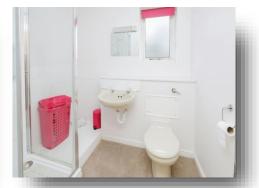

#### **Bathroom**

Suite comprising low level w.c, shower cubicle, window to rear aspect, heated towel rail, hand wash basin, carpet flooring.