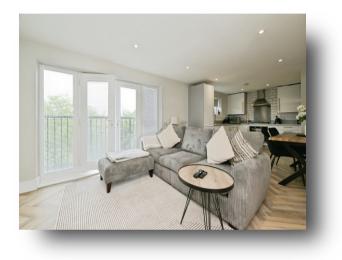

**Accommodation Comprises** 

**The Apartment** 

**Spacious Entrance Hall** 

Sitting/Dining Room/Kitchen

**Sitting/Dining Room** 27' 7" Max x 11' 4" MAx ( 8.41m Max x 3.45m MAx )

### **Fitted Kitchen Area**

**Bedroom 1** 12' 9" x 9' 3" ( 3.89m x 2.82m )

Luxury En-Suite Shower Room

Bedroom 2 10' 9" Into Door Recess x 10' 7" ( 3.28m Into Door Recess x 3.23m )

Exterior