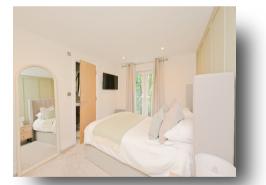

### **Fitted Kitchen Area**

**Bedroom 1** 12' 9" x 9' 3" ( 3.89m x 2.82m )

Luxury En-Suite Shower Room

Bedroom 2 10' 9" Into Door Recess x 10' 7" ( 3.28m Into Door Recess x 3.23m )

Exterior