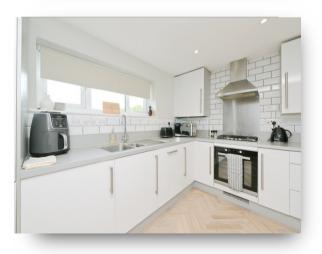

### **Fitted Kitchen Area**

**Bedroom 1** 12' 9" x 9' 3" ( 3.89m x 2.82m )

Luxury En-Suite Shower Room

Bedroom 2 10' 9" Into Door Recess x 10' 7" ( 3.28m Into Door Recess x 3.23m )

Exterior