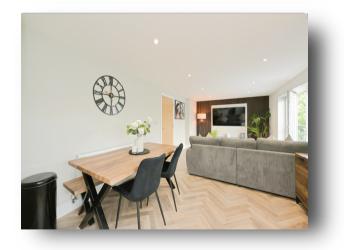

**Accommodation Comprises** 

**The Apartment** 

**Spacious Entrance Hall** 

Sitting/Dining Room/Kitchen

**Sitting/Dining Room** 27' 7" Max x 11' 4" MAx ( 8.41m Max x 3.45m MAx )