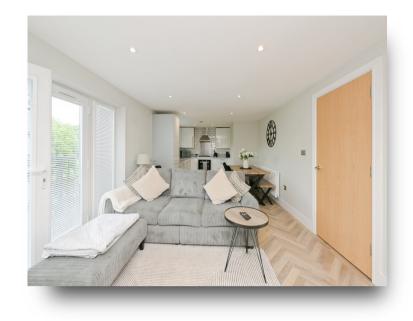

**Accommodation Comprises** 

**The Apartment** 

**Spacious Entrance Hall** 

Sitting/Dining Room/Kitchen

**Sitting/Dining Room** 27' 7" Max x 11' 4" MAx ( 8.41m Max x 3.45m MAx )

### **Fitted Kitchen Area**

**Bedroom 1** 12' 9" x 9' 3" ( 3.89m x 2.82m )

Luxury En-Suite Shower Room

Bedroom 2 10' 9" Into Door Recess x 10' 7" ( 3.28m Into Door Recess x 3.23m )

Exterior