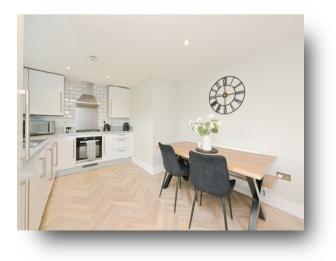

**Accommodation Comprises** 

**The Apartment** 

**Spacious Entrance Hall** 

Sitting/Dining Room/Kitchen

**Sitting/Dining Room** 27' 7" Max x 11' 4" MAx ( 8.41m Max x 3.45m MAx )

### **Fitted Kitchen Area**

**Bedroom 1** 12' 9" x 9' 3" ( 3.89m x 2.82m )

Luxury En-Suite Shower Room

Bedroom 2 10' 9" Into Door Recess x 10' 7" ( 3.28m Into Door Recess x 3.23m )

Exterior