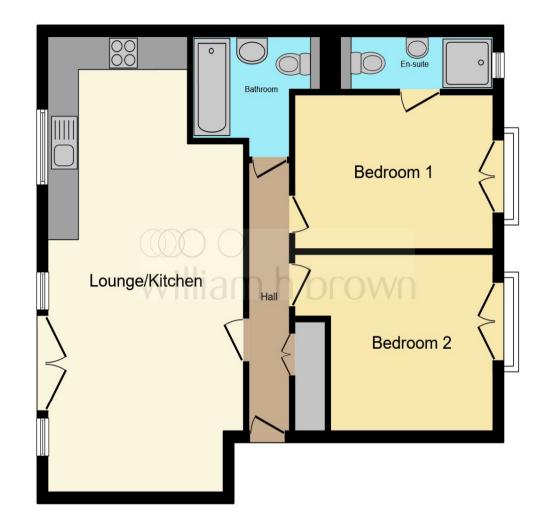

Total floor area 66.8 m<sup>2</sup> (719 sq.ft.) approx

This floor plan is for illustrative purposes only. It is not drawn to scale. Any measurements, floor areas (including any total floor area), openings and orientation are approximate. No details are guaranteed, they cannot be relied upon for any purpose and they do not form part of any agreement. No liability is taken for any error, omission or misstatement. A party must rely upon its own inspection(s). Powered by www.focalagent.com

**Accommodation Comprises** 

**The Apartment** 

**Spacious Entrance Hall** 

Sitting/Dining Room/Kitchen

**Sitting/Dining Room** 27' 7" Max x 11' 4" MAx ( 8.41m Max x 3.45m MAx )

### **Fitted Kitchen Area**

**Bedroom 1** 12' 9" x 9' 3" ( 3.89m x 2.82m )

Luxury En-Suite Shower Room

Bedroom 2 10' 9" Into Door Recess x 10' 7" ( 3.28m Into Door Recess x 3.23m )

Exterior