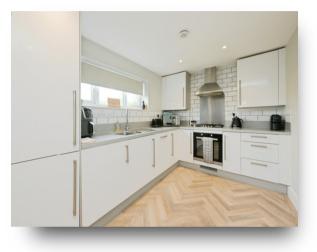

### **Fitted Kitchen Area**

**Bedroom 1** 12' 9" x 9' 3" ( 3.89m x 2.82m )

Luxury En-Suite Shower Room

Bedroom 2 10' 9" Into Door Recess x 10' 7" ( 3.28m Into Door Recess x 3.23m )

Exterior