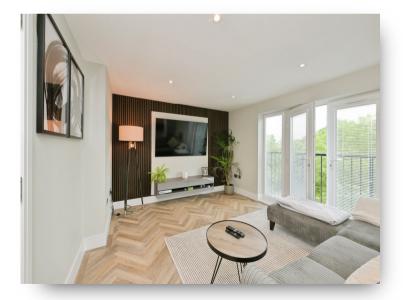

**Accommodation Comprises** 

**The Apartment** 

**Spacious Entrance Hall** 

Sitting/Dining Room/Kitchen

**Sitting/Dining Room** 27' 7" Max x 11' 4" MAx ( 8.41m Max x 3.45m MAx )