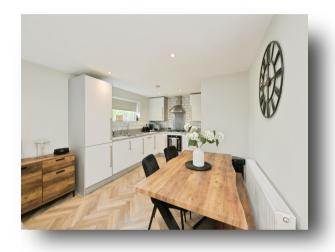

**Accommodation Comprises** 

**The Apartment** 

**Spacious Entrance Hall** 

Sitting/Dining Room/Kitchen

**Sitting/Dining Room** 27' 7" Max x 11' 4" MAx ( 8.41m Max x 3.45m MAx )

### **Fitted Kitchen Area**

**Bedroom 1** 12' 9" x 9' 3" ( 3.89m x 2.82m )

Luxury En-Suite Shower Room

Bedroom 2 10' 9" Into Door Recess x 10' 7" ( 3.28m Into Door Recess x 3.23m )

Exterior