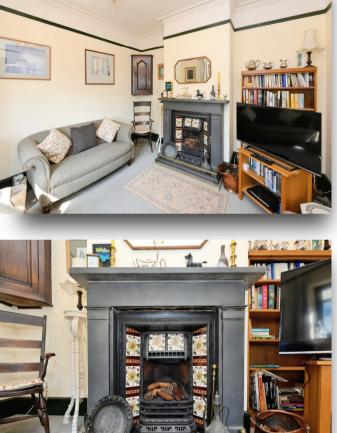

#### Living Room

12' 2" max x 12' 4" max ( 3.71m max x 3.76m max )

#### **Dining Room**

14' max x 16' 2" max ( 4.27m max x 4.93m max )