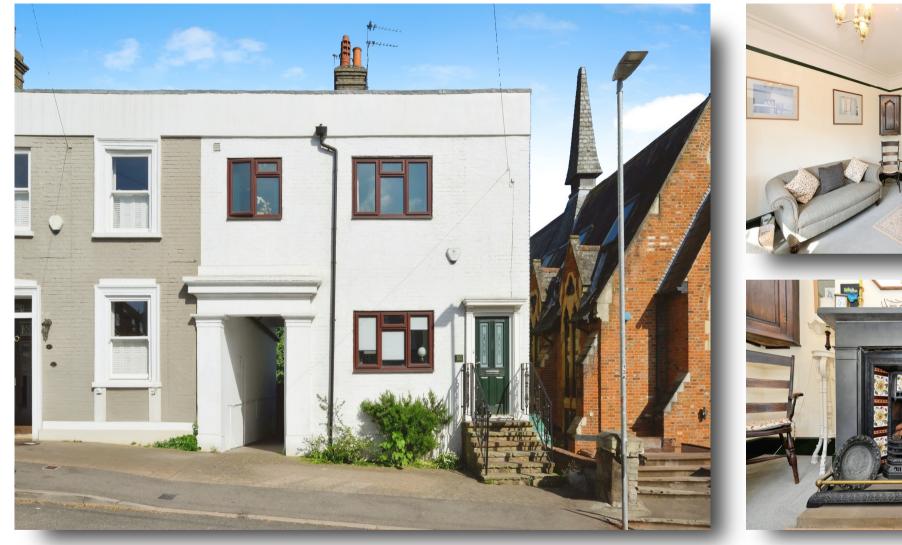

### New Road, WARE

Built in approximately 1860 this three bedroom Victorian family home can be found on the outskirts of town centre only a short walk from local amenities. Accommodation is spread over three floors, inclusive of a full footprint cellar, and retains many period features including stone and cast iron fireplaces, stained glass doors, high ceilings with coving, dado rails and picture rails. Externally the property benefits from off road parking for one vehicle to the front with a sizeable mature walled garden to the rear, the property also benefits from owned solar panels.

## New Road, WARE

- FOUR RECEPTION ROOMS
- VICTORIA PERIOD FEATURES
- FULL FOOTPRINT CELLAR
- THREE STOREY
- WALLED REAR GARDEN

Tenure: Freehold EPC Rating: C Council Tax Band: D