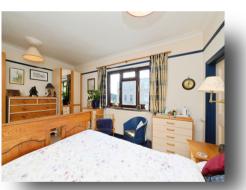

#### Bedroom 1

12' 8" x 15' 6" ( 3.86m x 4.72m )

#### Bedroom 2

12' 9" max x 11' 4" max ( 3.89m max x 3.45m max )

#### **Bedroom 3**

8' 6" max x 10' 10" max ( 2.59m max x 3.30m max )