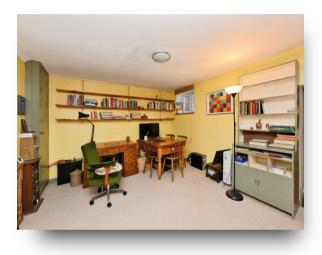

New Road, WARE SG12 7BY



### welcome to

### New Road, WARE

Built in approximately 1860 this three bedroom Victorian family home can be found on the outskirts of town centre only a short walk from local amenities. Accommodation is spread over three floors, inclusive of a full footprint cellar, and retains many period features including stone and cast iron fireplaces, stained glass doors, high ceilings with coving, dado rails and picture rails. Externally the property benefits from off road parking for one vehicle to the front with a sizeable mature walled garden to the rear, the property also benefits from owned solar panels.















#### Total floor area 153.3 m<sup>2</sup> (1,650 sq.ft.) approx

This floor plan is for illustrative purposes only. It is not drawn to scale. Any measurements, floor areas (including any total floor area), openings and orientation are approximate. No details are guaranteed, they cannot be relied upon for any purpose and they do not form part of any agreement. No liability is taken for any error, omission or misstatement. A party must rely upon its own inspection(s). Powered by www.focalagent.com

#### Hallway

3' 5" max x 12' 7" max ( 1.04m max x 3.84m max )

#### Living Room

12' 2" max x 12' 4" max ( 3.71m max x 3.76m max )

#### **Dining Room**

14' max x 16' 2" max ( 4.27m max x 4.93m max )

#### Kitchen

10' 11" max x 8' 5" max ( 3.33m max x 2.57m max )

#### **Full Footprint Ce