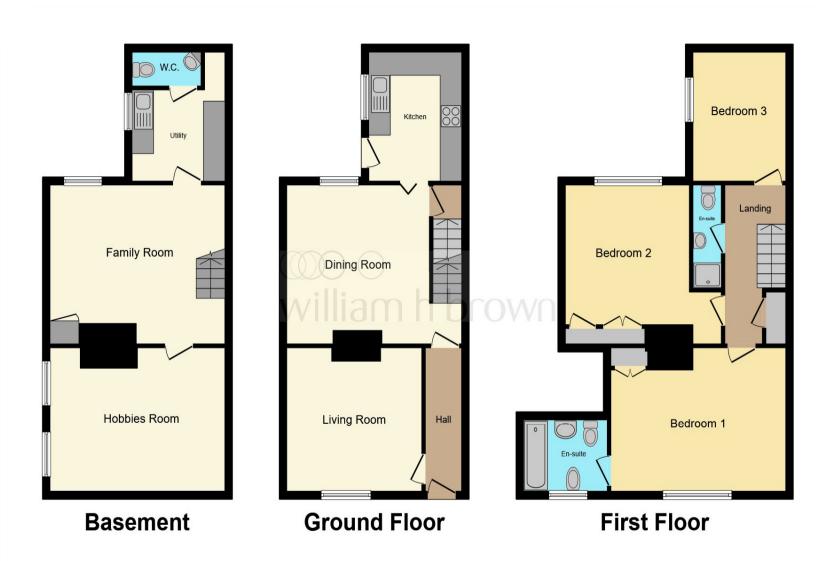

#### Total floor area 153.3 m<sup>2</sup> (1,650 sq.ft.) approx

This floor plan is for illustrative purposes only. It is not drawn to scale. Any measurements, floor areas (including any total floor area), openings and orientation are approximate. No details are guaranteed, they cannot be relied upon for any purpose and they do not form part of any agreement. No liability is taken for any error, omission or misstatement. A party must rely upon its own inspection(s). Powered by www.focalagent.com

#### Hallway

3' 5" max x 12' 7" max ( 1.04m max x 3.84m max )

#### Living Room

12' 2" max x 12' 4" max ( 3.71m max x 3.76m max )

#### **Dining Room**

14' max x 16' 2" max ( 4.27m max x 4.93m max )

#### Kitchen

10' 11" max x 8' 5" max ( 3.33m max x 2.57m max )

#### **Full Footprint Cellar**

### **First Floor Landing**

#### **First Floor Bathroom**

3' 2" max x 9' 8" max ( 0.97m max x 2.95m max )

#### Bedroom 1

12' 8" x 15' 6" ( 3.86m x 4.72m )

#### Ensuite

6' 7" max x 6' max ( 2.01m max x 1.83m max )

#### Bedroom 2

12' 9" max x 11' 4" max ( 3.89m max x 3.45m max )

#### **Bedroom 3**

8' 6" max x 10' 10" max ( 2.59m max x 3.30m max )