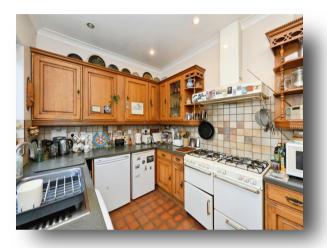

New Road, WARE SG12 7BY



### welcome to

### New Road, WARE

Built in approximately 1860 this three bedroom Victorian family home can be found on the outskirts of town centre only a short walk from local amenities. Accommodation is spread over three floors, inclusive of a full footprint cellar, and retains many period features including stone and cast iron fireplaces, stained glass doors, high ceilings with coving, dado rails and picture rails. Externally the property benefits from off road parking for one vehicle to the front with a sizeable mature walled garden to the rear, the property also benefits from owned solar panels.















#### Total floor area 153.3 m<sup>2</sup> (1,650 sq.ft.) approx

This floor plan is for illustrative purposes only. It is not drawn to scale. Any measurements, floor areas (including any total floor area), openings and orientation are approximate. No details are guaranteed, they cannot be relied upon for any purpose and they do not form part of any agreement. No liability is taken for any error, omission or misstatement. A party must rely upon its own inspection(s). Powered by www.focalagent.com

#### Hallway

3' 5" max x 12' 7" max ( 1.04m max x 3.84m max )

#### Living Room

12' 2" max x 12' 4" max ( 3.71m max x 3.76m max )

#### **Dining Room**

14' max x 16' 2" max ( 4.27m max x 4.93m max )

#### Kitchen

10' 11" max x 8' 5" max ( 3.33m max x 2.57m max )

#### **Full Footprin