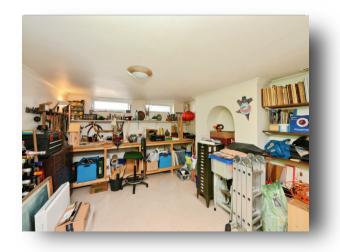

New Road, WARE SG12 7BY



### welcome to

### New Road, WARE

Built in approximately 1860 this three bedroom Victorian family home can be found on the outskirts of town centre only a short walk from local amenities. Accommodation is spread over three floors, inclusive of a full footprint cellar, and retains many period features including stone and cast iron fireplaces, stained glass doors, high ceilings with coving, dado rails and picture rails. Externally the property benefits from off road parking for one vehicle to the front with a sizeable mature walled garden to the rear, the property also benefits from owned solar panels.















#### Total floor area 153.3 m<sup>2</sup> (1,650 sq.ft.) approx

This floor plan is for illustrative purposes only. It is not drawn to scale. Any measurements, floor areas (including any total floor area), openings and orientation are approximate. No details are guaranteed, they cannot be relied upon for any purpose and they do not form part of any agreement. No liability is taken for any error, omission or misstatement. A party must rely upon its own inspection(s). Powered by www.focalagent.com

#### Hallway

3' 5" max x 12' 7" max ( 1.04m max x 3.84m max )

#### Living Room

12' 2" max x 12' 4" max ( 3.71m max x 3.76m max )

#### **Dining Room**

14' max x 16' 2" max ( 4.27m max x 4.93m max )

#### Kitchen

10' 11" max x 8' 5" max ( 3.33m max x 2.57m max )

#### **Full Footprint