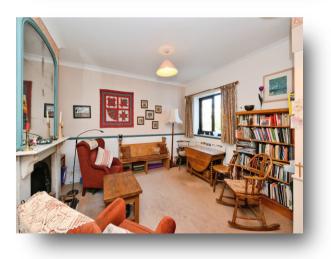

#### Living Room

12' 2" max x 12' 4" max ( 3.71m max x 3.76m max )

#### **Dining Room**

14' max x 16' 2" max ( 4.27m max x 4.93m max )