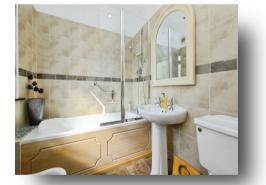

#### **First Floor Bathroom**

3' 2" max x 9' 8" max ( 0.97m max x 2.95m max )

#### Ensuite

6' 7" max x 6' max ( 2.01m max x 1.83m max )