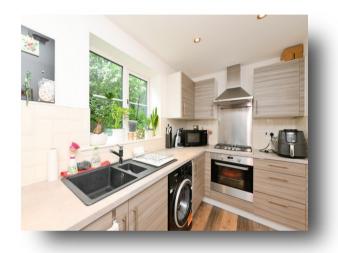

# **Clements Close, Puckeridge Ware**

SHARED OWNERSHIP - This modern two-bedroom flat, built in 2014, offers contemporary living with a sleek, stylish design. The spacious open-plan layout features a bright living area complemented by large windows, allowing natural light to flood the space. The fitted kitchen is equipped with modern appliances, ample storage, and elegant finishes, perfect for both everyday meals and entertaining guests. Both bedrooms are generously sized, providing comfortable. The property also boasts a modern bathroom with high-quality fixtures, allocated parking with visitor spaces and communal gardens; the overall decor is fresh and neutral, awaiting a personal touch.

#### Kitchen

12' 7" x 6' 2" ( 3.84m x 1.88m )