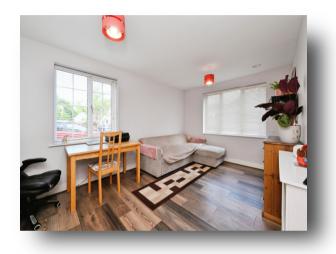

## welcome to

# **Clements Close, Puckeridge Ware**

SHARED OWNERSHIP - This modern two-bedroom flat, built in 2014, offers contemporary living with a sleek, stylish design. The spacious open-plan layout features a bright living area complemented by large windows, allowing natural light to flood the space. The fitted kitchen is equipped with modern appliances, ample storage, and elegant finishes, perfect for both everyday meals and entertaining guests. Both bedrooms are generously sized, providing comfortable. The property also boasts a modern bathroom with high-quality fixtures, allocated parking with visitor spaces and communal gardens; the overall decor is fresh and neutral, awaiting a personal touch.















## Total floor area 62.3 m² (670 sq.ft.) approx

This floor plan is for illustrative purposes only. It is not drawn to scale. Any measurements, floor areas (including any total floor area), openings and orientation are approximate. No details are guaranteed, they cannot be relied upon for any purpose and they do not form part of any agreement. No liability is taken for any error, omission or misstatement. A party must rely upon its own inspection(s). Powered by www.focalagent.com

#### **Entrance Hall**

## Lounge

9' 9" x 15' 10" ( 2.97m x 4.83m )

#### Kitchen

12' 7" x 6' 2" ( 3.84m x 1.88m )

#### **Bedroom One**

12' 2" x 10' 9" ( 3.71m x 3.28m )

#### **Bedroom Two**

12' 2" x 7' ( 3.71m x 2.13m )

#### **Bathroom**

### welcome to

# **Clements Close, Puckeridge Ware**