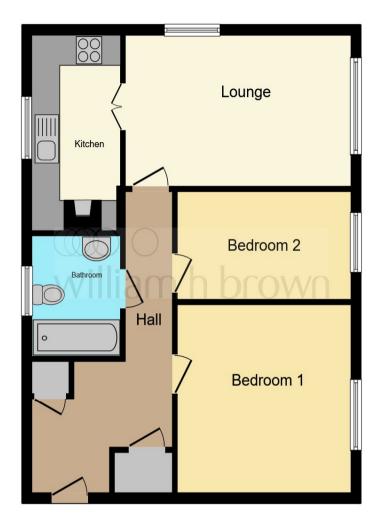

## Total floor area 62.3 m² (670 sq.ft.) approx

This floor plan is for illustrative purposes only. It is not drawn to scale. Any measurements, floor areas (including any total floor area), openings and orientation are approximate. No details are guaranteed, they cannot be relied upon for any purpose and they do not form part of any agreement. No liability is taken for any error, omission or misstatement. A party must rely upon its own inspection(s). Powered by www.focalagent.com

#### **Entrance Hall**

## Lounge

9' 9" x 15' 10" ( 2.97m x 4.83m )

#### Kitchen

12' 7" x 6' 2" ( 3.84m x 1.88m )

#### **Bedroom One**

12' 2" x 10' 9" ( 3.71m x 3.28m )

#### **Bedroom Two**

12' 2" x 7' ( 3.71m x 2.13m )

#### **Bathroom**