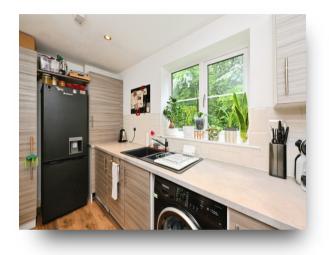

## welcome to

# **Clements Close, Puckeridge Ware**

SHARED OWNERSHIP - This modern two-bedroom flat, built in 2014, offers contemporary living with a sleek, stylish design. The spacious open-plan layout features a bright living area complemented by large windows, allowing natural light to flood the space. The fitted kitchen is equipped with modern appliances, ample storage, and elegant finishes, perfect for both everyday meals and entertaining guests. Both bedrooms are generously sized, providing comfortable. The property also boasts a modern bathroom with high-quality fixtures, allocated parking with visitor spaces and communal gardens; the overall decor is fresh and neutral, awaiting a personal touch.















## Total floor area 62.3 m² (670 sq.ft.) approx

This floor plan is for illustrative purposes only. It is not drawn to scale. Any measurements, floor areas (including any total floor area), openings and orientation are approximate. No details are guaranteed, they cannot be relied upon for any purpose and they do not form part of any agreement. No liability is taken for any error, omission or misstatement. A party must rely upon its own inspection(s). Powered by www.focalagent.com

#### **Entrance Hall**

## Lounge

9' 9" x 15' 10" ( 2.97m x 4.83m )

#### Kitchen

12' 7" x 6' 2" ( 3.84m x 1.88m )

#### **Bedroom One**

12' 2" x 10' 9" ( 3.71m x 3.28m )

#### **Bedroom Two**

12' 2" x 7' ( 3.71m x 2.13m )

#### **Bathroom**

### welcome to

# **Clements Close, Puckeridge Ware**

-