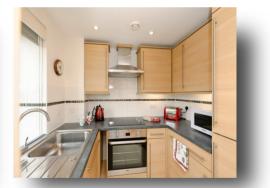

# **Ermine Court Coronation Road, Ware**

NO UPWARD CHAIN - This charming one-bedroom top floor retirement flat offers a peaceful retreat with delightful views overlooking Ware High Street. Bright and welcoming, the property features a spacious living area bathed in natural light, a well-appointed kitchen, and a comfortable double bedroom with ample storage. The modern bathroom is thoughtfully designed for convenience. Enjoy the picturesque outlook from large windows, adding a sense of vibrancy and connection to the bustling High Street below. Situated in a friendly retirement community, offering a range of communal amenities the flat provides both tranquillity and easy access to local shops, and cafes.

### Kitchen

7' 4" max x 6' max ( 2.24m max x 1.83m max )