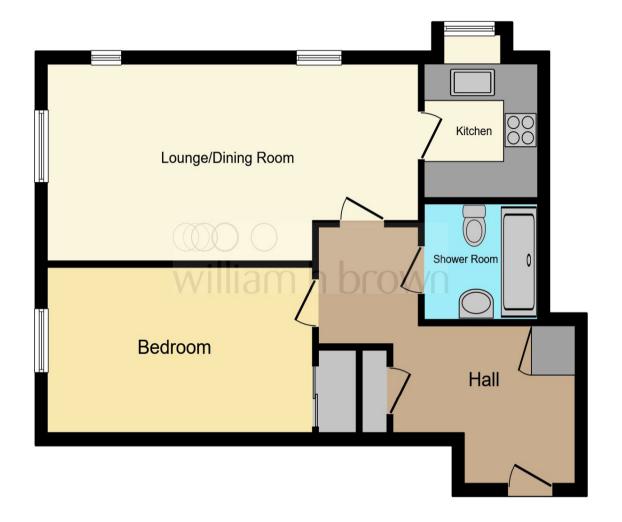

## Total floor area 55.6 m² (599 sq.ft.) approx

This floor plan is for illustrative purposes only. It is not drawn to scale. Any measurements, floor areas (including any total floor area), openings and orientation are approximate. No details are guaranteed, they cannot be relied upon for any purpose and they do not form part of any agreement. No liability is taken for any error, omission or misstatement. A party must rely upon its own inspection(s). Powered by www.focalagent.com

### **Entrance Hall**

## Lounge

21' 3" max x 10' 7" max ( 6.48m max x 3.23m max )

### Kitchen

7' 4" max x 6' max ( 2.24m max x 1.83m max )

#### **Bedroom 1**

15' 5" max x 8' 10" max ( 4.70m max x 2.69m max )

### **Bathroom**