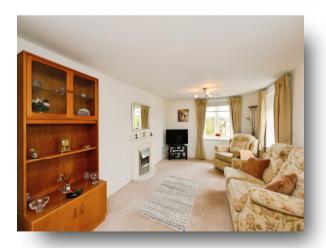

## welcome to

# **Ermine Court Coronation Road, Ware**

NO UPWARD CHAIN - This charming one-bedroom top floor retirement flat offers a peaceful retreat with delightful views overlooking Ware High Street. Bright and welcoming, the property features a spacious living area bathed in natural light, a well-appointed kitchen, and a comfortable double bedroom with ample storage. The modern bathroom is thoughtfully designed for convenience. Enjoy the picturesque outlook from large windows, adding a sense of vibrancy and connection to the bustling High Street below. Situated in a friendly retirement community, offering a range of communal amenities the flat provides both tranquillity and easy access to local shops, and cafes.















## Total floor area 55.6 m² (599 sq.ft.) approx

This floor plan is for illustrative purposes only. It is not drawn to scale. Any measurements, floor areas (including any total floor area), openings and orientation are approximate. No details are guaranteed, they cannot be relied upon for any purpose and they do not form part of any agreement. No liability is taken for any error, omission or misstatement. A party must rely upon its own inspection(s). Powered by www.focalagent.com

### **Entrance Hall**

## Lounge

21' 3" max x 10' 7" max ( 6.48m max x 3.23m max )

### Kitchen

7' 4" max x 6' max ( 2.24m max x 1.83m max )

#### **Bedroom 1**

15' 5" max x 8' 10" max ( 4.70m max x 2.69m max )

### **Bathroom**

### welcome to

## **Ermine Court Coronation Road, Ware**

- RETIREMENT C