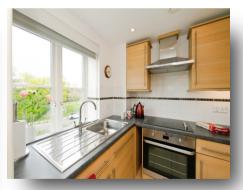

3" max x 10' 7" max ( 6.48m max x 3.23m max )

### Kitchen

7' 4" max x 6' max ( 2.24m max x 1.83m max )

#### **Bedroom 1**

15' 5" max x 8' 10" max ( 4.70m max x 2.69m max )

### **Bathroom**

### welcome to

## **Ermine Court Coronation Road, Ware**

- RETIREMENT COMPLEX (INDEPENDENT LIVING)
- NO UPWARD CHAIN
- TOP FLOOR APARTMENT ONE BEDROOM WITH BUILT IN WARDROBE
- DUAL ASPECT VIEWS OVERLOOKING WARE HIGH STREET
- UNDERFLOOR HEATING THROUGHOUT

Tenure: Leasehold EPC Rating: C

Council Tax Band: C Service Charge: 2671.80

Ground Rent: 500.00

This is a Leasehold property with details as follows; Term of Lease 125 years from 01 Jan 2012. Should you require further information please contact the branch. Please Note additional fees could be incurred for items such as Leasehold packs.









Please note the marker reflects the postcode not the actual property

# view this property online williamhbrown.co.uk/Property/WRE107410



Property Ref: WRE107410 - 0005 1. MONEY LAUNDERING REGULATIONS Intending purchasers will be asked to produce identification documentation at a later stage and we would ask for your co-operation in order that there is no delay in agreeing the sale. 2. These particulars do not constitute part or all of an offer or contract. 3. The measurements indicated are supplied for guidance only and as such must be considered incorrect. Potential buyers are advised to recheck measurements before committing to any expense. 4. We have not tested any apparatus, equipment, fixtures or services and it is in the buyers interest to check the working condition of any ap