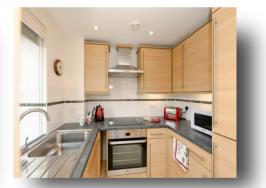

## **Ermine Court Coronation Road, Ware**

NO UPWARD CHAIN - This charming one-bedroom top floor retirement flat offers a peaceful retreat with delightful views overlooking Ware High Street. Bright and welcoming, the property features a spacious living area bathed in natural light, a well-appointed kitchen, and a comfortable double bedroom with ample storage. The modern bathroom is thoughtfully designed for convenience. Enjoy the picturesque outlook from large windows, adding a sense of vibrancy and connection to the bustling High Street below. Situated in a friendly retirement community, offering a range of communal amenities the flat provides both tranquillity and easy access to local shops, and cafes.

#### Kitchen

7' 4" max x 6' max ( 2.24m max x 1.83m max )