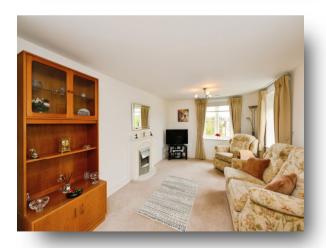

## welcome to

## **Ermine Court Coronation Road, Ware**

NO UPWARD CHAIN - This charming one-bedroom top floor retirement flat offers a peaceful retreat with delightful views overlooking Ware High Street. Bright and welcoming, the property features a spacious living area bathed in natural light, a well-appointed kitchen, and a comfortable double bedroom with ample storage. The modern bathroom is thoughtfully designed for convenience. Enjoy the picturesque outlook from large windows, adding a sense of vibrancy and connection to the bustling High Street below. Situated in a friendly retirement community, offering a range of communal amenities the flat provides both tranquillity and easy access to local shops, and cafes.















## Total floor area 55.6 m² (599 sq.ft.) approx

This floor plan is for illustrative purposes only. It is not drawn to scale. Any measurements, floor areas (including any total floor area), openings and orientation are approximate. No details are guaranteed, they cannot be relied upon for any purpose and they do not form part of any agreement. No liability is taken for any error, omission or misstatement. A party must rely upon its own inspection(s). Powered by www.focalagent.com

#### **Entrance Hall**

## Lounge

21' 3" max x 10' 7" max ( 6.48m max x 3.23m max )

#### Kitchen

7' 4" max x 6' max ( 2.24m max x 1.83m max )

#### **Bedroom 1**

15' 5" max x 8' 10" max ( 4.70m max x 2.69m max )

#### **Bathroom**

### welcome to

## **Ermine Court Coronation Road, Ware**

- RETIREMEN