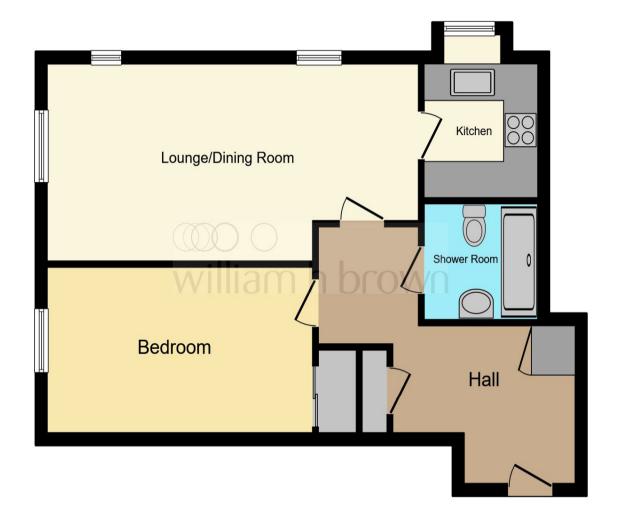

## Total floor area 55.6 m² (599 sq.ft.) approx

This floor plan is for illustrative purposes only. It is not drawn to scale. Any measurements, floor areas (including any total floor area), openings and orientation are approximate. No details are guaranteed, they cannot be relied upon for any purpose and they do not form part of any agreement. No liability is taken for any error, omission or misstatement. A party must rely upon its own inspection(s). Powered by www.focalagent.com

#### **Entrance Hall**

## Lounge

21' 3" max x 10' 7" max ( 6.48m max x 3.23m max )

#### Kitchen

7' 4" max x 6' max ( 2.24m max x 1.83m max )

#### **Bedroom 1**

15' 5" max x 8' 10" max ( 4.70m max x 2.69m max )

#### **Bathroom**