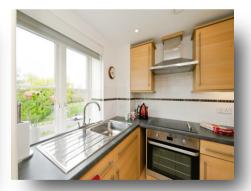

alagent.com

#### **Entrance Hall**

## Lounge

21' 3" max x 10' 7" max ( 6.48m max x 3.23m max )

#### Kitchen

7' 4" max x 6' max ( 2.24m max x 1.83m max )

#### **Bedroom 1**

15' 5" max x 8' 10" max ( 4.70m max x 2.69m max )

#### **Bathroom**

### welcome to

## **Ermine Court Coronation Road, Ware**

- RETIREMENT COMPLEX (INDEPENDENT LIVING)
- NO UPWARD CHAIN
- TOP FLOOR APARTMENT ONE BEDROOM WITH BUILT IN WARDROBE
- DUAL ASPECT VIEWS OVERLOOKING WARE HIGH STREET
- UNDERFLOOR HEATING THROUGHOUT

Tenure: Leasehold EPC Rating: C

This is a Leasehold property with details as follows; Term of Lease 125 years from 01 Jan 2012. Should you require further information please contact the branch. Please Note additional fees could be incurred for items such as Leasehold packs.

# £270,000







Coronation Rd

Color Map data ©2025

Please note the marker reflects the postcode not the actual property

## view this property online williamhbrown.co.uk/Property/WRE107410



Property Ref: WRE107410 - 0003 1. MONEY LAUNDERING REGULATIONS Intending purchasers will be asked to produce identification documentation at a later stage and we would ask for your co-operation in order that there is no delay in agreeing the sale. 2. These particulars do not constitute part or all of an offer or contract. 3. The measurements indicated are supplied for guidance only and as such must be considered incorrect. Potential buyers are advised to recheck measurements before committing to any expense. 4. We have not tested any apparatus, equipment, fixtures or services and it is in the buyers interest to c