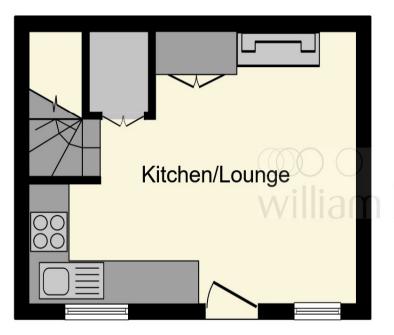

**Ground Floor** 

**First Floor** 

#### Total floor area 37.2 m<sup>2</sup> (401 sq.ft.) approx

This floor plan is for illustrative purposes only. It is not drawn to scale. Any measurements, floor areas (including any total floor area), openings and orientation are approximate. No details are guaranteed, they cannot be relied upon for any purpose and they do not form part of any agreement. No liability is taken for any error, omission or misstatement. A party must rely upon its own inspection(s). Powered by www.focalagent.com