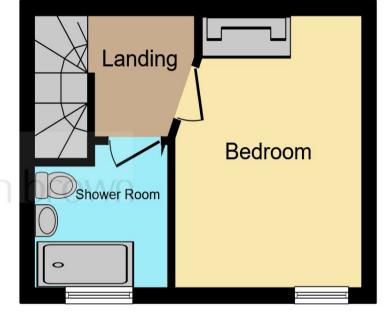

**Ground Floor** 

**First Floor** 

#### Total floor area 37.2 m<sup>2</sup> (401 sq.ft.) approx

This floor plan is for illustrative purposes only. It is not drawn to scale. Any measurements, floor areas (including any total floor area), openings and orientation are approximate. No details are guaranteed, they cannot be relied upon for any purpose and they do not form part of any agreement. No liability is taken for any error, omission or misstatement. A party must rely upon its own inspection(s). Powered by www.focalagent.com

#### **Open Plan**

**Lounge/Diner/Kitchen** 15' 10" max x 11' 8" max ( 4.83m max x 3.56m max )

Lounge/Dining Area

**Re-Fitted Kitchen Area** 

**First Floor Landing** 

**Double Bedroom** 12' 3" x 9' 9" ( 3.73m x 2.97m )

**Re-Fitted Shower Room** 

Exterior

Front Garden

Side Garden