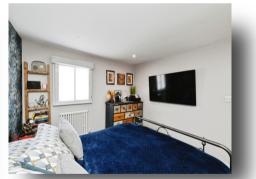

#### **Open Plan**

**Lounge/Diner/Kitchen** 15' 10" max x 11' 8" max ( 4.83m max x 3.56m max )

Lounge/Dining Area

**Re-Fitted Kitchen Area** 

**First Floor Landing** 

**Double Bedroom** 12' 3" x 9' 9" ( 3.73m x 2.97m )