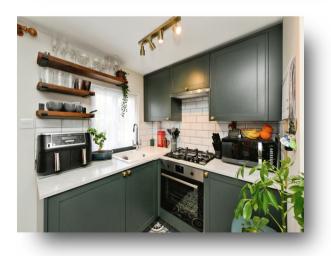

## **Roydon Road, Stanstead Abbotts Ware**

William h Brown are delighted to offer for sale this individual, refurbished, charming, one double bedroom cottage with a wealth of charm and character situated within walking distance of Stanstead Abbotts High Street which offers a range of shops, restaurants, public houses, recreational amenities and a mainline railway station serving 'London's Liverpool Street. Internally the cottage has been fully updated to include an open plan lounge/diner with an exposed feature fireplace with inset 'log burner', re-fitted kitchen with 'hot tap'. To the first floor there is a double bedroom with an exposed fireplace and a luxury re-fitted shower room with 'Steam Punk' double shower cubicle and 'Copper Fittings. Externally there are front and side gardens with a timber shed, shingle area and paved area. The property further benefits gas central heating via radiators and secondary glazed windows. An internal viewing is highly recommended.

#### **Open Plan**

**Lounge/Diner/Kitchen** 15' 10" max x 11' 8" max ( 4.83m max x 3.56m max )

Lounge/Dining Area

**Re-Fitted Kitchen Area** 

**First Floor Landing** 

**Double Bedroom** 12' 3" x 9' 9" ( 3.73m x 2.97m )