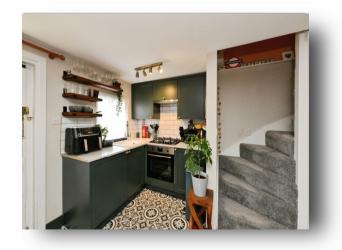

#### **Open Plan**

**Lounge/Diner/Kitchen** 15' 10" max x 11' 8" max ( 4.83m max x 3.56m max )

Lounge/Dining Area

**Re-Fitted Kitchen Area** 

**First Floor Landing** 

**Double Bedroom** 12' 3" x 9' 9" ( 3.73m x 2.97m )