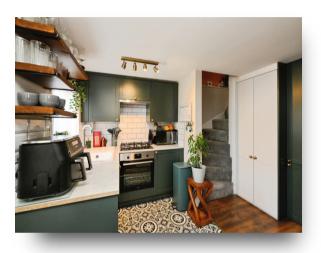

#### **Open Plan**

**Lounge/Diner/Kitchen** 15' 10" max x 11' 8" max ( 4.83m max x 3.56m max )

Lounge/Dining Area

**Re-Fitted Kitchen Area** 

**First Floor Landing** 

**Double Bedroom** 12' 3" x 9' 9" ( 3.73m x 2.97m )