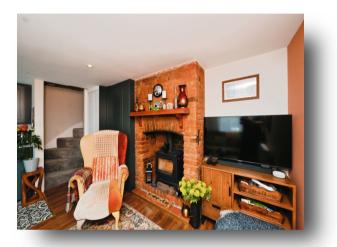

## **Roydon Road, Stanstead Abbotts Ware**

William h Brown are delighted to offer for sale this individual, refurbished, charming, one double bedroom cottage with a wealth of charm and character situated within walking distance of Stanstead Abbotts High Street which offers a range of shops, restaurants, public houses, recreational amenities and a mainline railway station serving 'London's Liverpool Street. Internally the cottage has been fully updated to include an open plan lounge/diner with an exposed feature fireplace with inset 'log burner', re-fitted kitchen with 'hot tap'. To the first floor there is a double bedroom with an exposed fireplace and a luxury re-fitted shower room with 'Steam Punk' double shower cubicle and 'Copper Fittings. Externally there are front and side gardens with a timber shed, shingle area and paved area. The property further benefits gas central heating via radiators and secondary glazed windows. An internal viewing is highly recommended.

#### **Open Plan**

**Lounge/Diner/Kitchen** 15' 10" max x 11' 8" max ( 4.83m max x 3.56m max )

Lounge/Dining Area

**Re-Fitted Kitchen Area** 

**First Floor Landing** 

**Double Bedroom** 12' 3" x 9' 9" ( 3.73m x 2.97m )