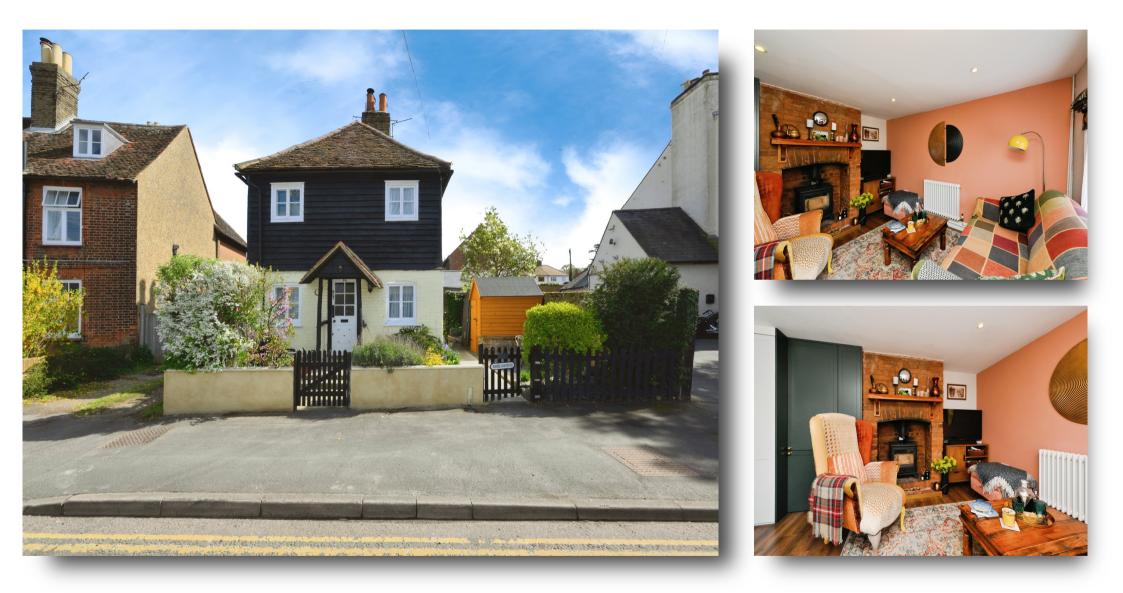

## **Roydon Road, Stanstead Abbotts Ware**

William h Brown are delighted to offer for sale this individual, refurbished, charming, one double bedroom cottage with a wealth of charm and character situated within walking distance of Stanstead Abbotts High Street which offers a range of shops, restaurants, public houses, recreational amenities and a mainline railway station serving 'London's Liverpool Street. Internally the cottage has been fully updated to include an open plan lounge/diner with an exposed feature fireplace with inset 'log burner', re-fitted kitchen with 'hot tap'. To the first floor there is a double bedroom with an exposed fireplace and a luxury re-fitted shower room with 'Steam Punk' double shower cubicle and 'Copper Fittings. Externally there are front and side gardens with a timber shed, shingle area and paved area. The property further benefits gas central heating via radiators and secondary glazed windows. An internal viewing is highly recommended.

#### **Open Plan**

**Lounge/Diner/Kitchen** 15' 10" max x 11' 8" max ( 4.83m max x 3.56m max )

Lounge/Dining Area

**Re-Fitted Kitchen Area** 

**First Floor Landing** 

**Double Bedroom** 12' 3" x 9' 9" ( 3.73m x 2.97m )

**Re-Fitted Shower Room** 

Exterior

Front Garden

Side Garden