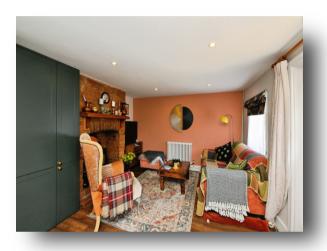

## **Roydon Road, Stanstead Abbotts Ware**

William h Brown are delighted to offer for sale this individual, refurbished, charming, one double bedroom cottage with a wealth of charm and character situated within walking distance of Stanstead Abbotts High Street which offers a range of shops, restaurants, public houses, recreational amenities and a mainline railway station serving 'London's Liverpool Street. Internally the cottage has been fully updated to include an open plan lounge/diner with an exposed feature fireplace with inset 'log burner', re-fitted kitchen with 'hot tap'. To the first floor there is a double bedroom with an exposed fireplace and a luxury re-fitted shower room with 'Steam Punk' double shower cubicle and 'Copper Fittings. Externally there are front and side gardens with a timber shed, shingle area and paved area. The property further benefits gas central heating via radiators and secondary glazed windows. An internal viewing is highly recommended.

#### **Open Plan**

**Lounge/Diner/Kitchen** 15' 10" max x 11' 8" max ( 4.83m max x 3.56m max )

Lounge/Dining Area

**Re-Fitted Kitchen Area** 

**First Floor Landing** 

**Double Bedroom** 12' 3" x 9' 9" ( 3.73m x 2.97m )