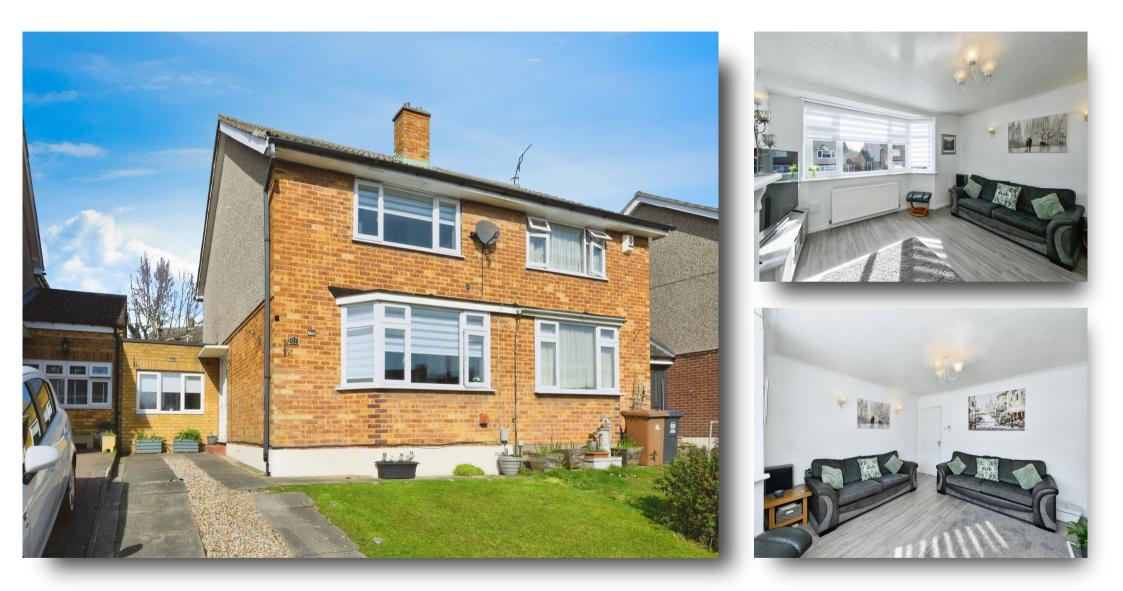

# Milton Road, Ware

NO UPWARD CHAIN - situated in a quiet cul-de-sac location within the popular 'Kings Hill Development' we are delighted to offer for sale this three bedroom semi-detached family home. Accommodation comprises of an entrance hall, spacious sitting room, fitted kitchen, reception two/dining room and a re-fitted bathroom. To the first floor there are three bedrooms. Externally the rear garden is unoverlooked. The property further benefits a driveway to the front providing off street parking for two vehicles and a front garden laid to lawn. The property is also within walking distance of local shops and 'Kingshill' nursery and primary school. An internal viewing is highly recommended.

#### **Entrance Hall**

**Sitting Room** 13' 11" into chimney breast x 13' 6" ( 4.24m into chimney breast x 4.11m )

**Dining Room/Reception 2** 15' 4" x 7' 7" ( 4.67m x 2.31m )

**Kitchen** 11' 5" x 8' 1" ( 3.48m x 2.46m )

Bathroom

**First Floor Landing** 

**Bedroom 1** 13' 11" x 12' (4.24m x 3.66m)

Bedroom 2

**Bedroom 2** 13' 11" x 7' (4.24m x 2.13m)

Bedroom 3

**Bedroom 3** 7' 9" x 6' 8" ( 2.36m x 2.03m )

Exterior