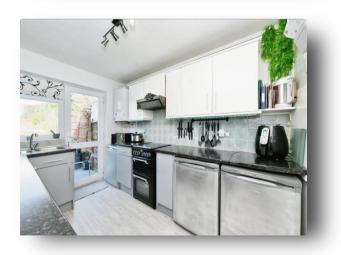

#### **Entrance Hall**

**Sitting Room** 13' 11" into chimney breast x 13' 6" ( 4.24m into chimney breast x 4.11m )

**Dining Room/Reception 2** 15' 4" x 7' 7" ( 4.67m x 2.31m )

**Kitchen** 11' 5" x 8' 1" ( 3.48m x 2.46m )