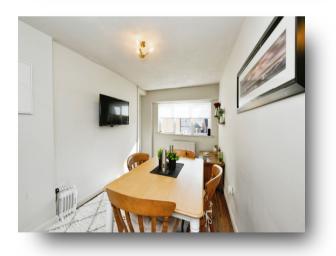

#### **Entrance Hall**

**Sitting Room** 13' 11" into chimney breast x 13' 6" ( 4.24m into chimney breast x 4.11m )

**Dining Room/Reception 2** 15' 4" x 7' 7" ( 4.67m x 2.31m )

**Kitchen** 11' 5" x 8' 1" ( 3.48m x 2.46m )