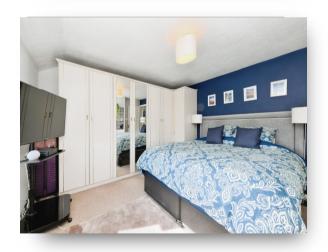

Bathroom

**First Floor Landing** 

**Bedroom 1** 13' 11" x 12' (4.24m x 3.66m)

Bedroom 2

**Bedroom 2** 13' 11" x 7' (4.24m x 2.13m)

Bedroom 3

**Bedroom 3** 7' 9" x 6' 8" ( 2.36m x 2.03m )

Exterior