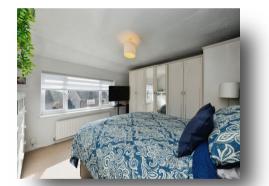

Bathroom

**First Floor Landing** 

**Bedroom 1** 13' 11" x 12' (4.24m x 3.66m)

Bedroom 2

**Bedroom 2** 13' 11" x 7' (4.24m x 2.13m)

Bedroom 3

**Bedroom 3** 7' 9" x 6' 8" ( 2.36m x 2.03m )

Exterior