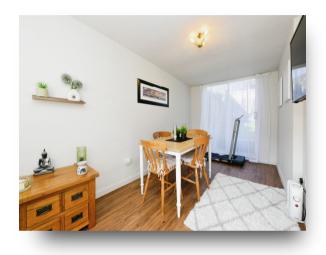

#### **Entrance Hall**

**Sitting Room** 13' 11" into chimney breast x 13' 6" ( 4.24m into chimney breast x 4.11m )

**Dining Room/Reception 2** 15' 4" x 7' 7" ( 4.67m x 2.31m )

**Kitchen** 11' 5" x 8' 1" ( 3.48m x 2.46m )