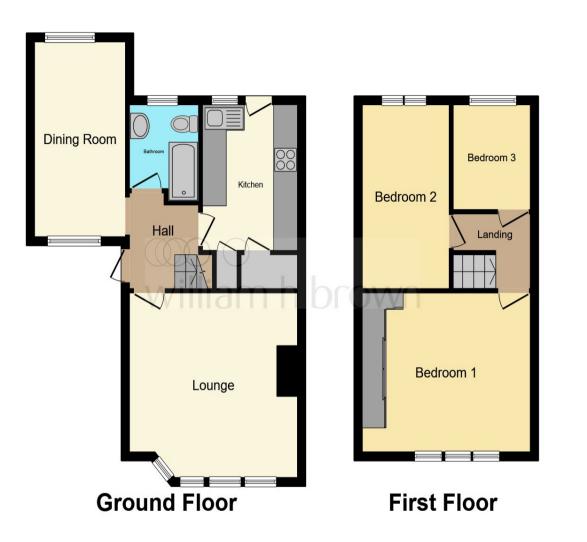

Bathroom

**First Floor Landing** 

**Bedroom 1** 13' 11" x 12' (4.24m x 3.66m)

Bedroom 2

**Bedroom 2** 13' 11" x 7' (4.24m x 2.13m)

Bedroom 3

**Bedroom 3** 7' 9" x 6' 8" ( 2.36m x 2.03m )

Exterior

**Rear Garden** 

**Front Garden** 

Total floor area 82.5 m<sup>2</sup> (888 sq.ft.) approx

This floor plan is for illustrative purposes only. It is not drawn to scale. Any measurements, floor areas (including any total floor area), openings and orientation are approximate. No details are guaranteed, they cannot be relied upon for any purpose and they do not form part of any agreement. No liability is taken for any error, omission or misstatement. A party must rely upon its own inspection(s). Powered by www.focalagent.com