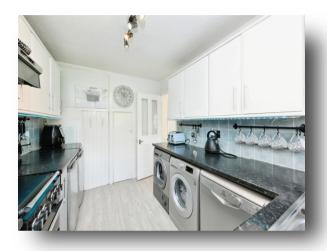

#### **Entrance Hall**

**Sitting Room** 13' 11" into chimney breast x 13' 6" ( 4.24m into chimney breast x 4.11m )

**Dining Room/Reception 2** 15' 4" x 7' 7" ( 4.67m x 2.31m )

**Kitchen** 11' 5" x 8' 1" ( 3.48m x 2.46m )