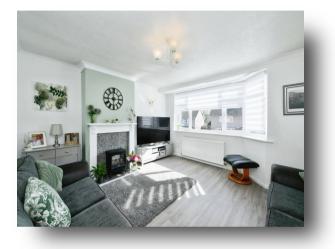

#### **Entrance Hall**

**Sitting Room** 13' 11" into chimney breast x 13' 6" ( 4.24m into chimney breast x 4.11m )

**Dining Room/Reception 2** 15' 4" x 7' 7" ( 4.67m x 2.31m )

**Kitchen** 11' 5" x 8' 1" ( 3.48m x 2.46m )