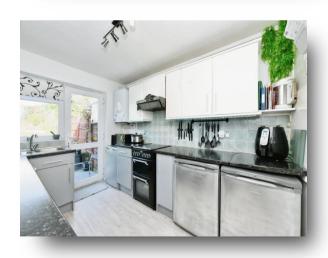

atch the Registered Title at Land Registry. Please ask the Branch for more details. Being offered with NO UPWARD CHAIN and situated in a quiet cul-de-sac location within the popular 'Kings Hill Development' we are delighted to offer for sale this three bedroom semi-detached family home. Accommodation comprises of an entrance hall, spacious sitting room, fitted kitchen, reception two/dining room and a re-fitted bathroom. To the first floor there are three bedrooms. Externally the rear garden is unoverlooked. The property further benefits a driveway to the front providing off street parking for two vehicles and a front garden laid to lawn. The property is also within walking distance of local shops and 'Kingshill' nursery and primary school. An internal viewing is highly recommended.















## Total floor area 82.5 m² (888 sq.ft.) approx

This floor plan is for illustrative purposes only. It is not drawn to scale. Any measurements, floor areas (including any total floor area), openings and orientation are approximate. No details are guaranteed, they cannot be relied upon for any purpose and they do not form part of any agreement. No liability is taken for any error, omission or misstatement. A party must rely upon its own inspection(s). Powered by www.focalagent.com

#### **Entrance Hall**

## **Sitting Room**

13' 11" into chimney breast x 13' 6" ( 4.24m into chimney breast x 4.11m )

## **Dining Room/Reception 2**

15' 4" x 7' 7" ( 4.67m x 2.31m )

### Kitchen

11' 5" x 8' 1" ( 3.48m x 2.46m )

### **Bathroom**

## **First Floor Landing**

### **Bedroom 1**

13' 11"