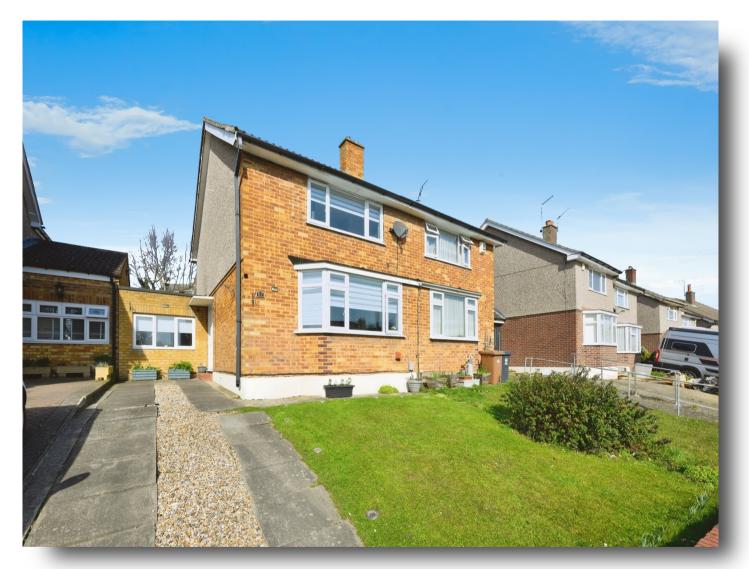

# Milton Road, Ware

Currently, the Vendor's' details do not match the Registered Title at Land Registry. Please ask the Branch for more details. Being offered with NO UPWARD CHAIN and situated in a quiet cul-de-sac location within the popular 'Kings Hill Development' we are delighted to offer for sale this three bedroom semi-detached family home. Accommodation comprises of an entrance hall, spacious sitting room, fitted kitchen, reception two/dining room and a re-fitted bathroom. To the first floor there are three bedrooms. Externally the rear garden is unoverlooked. The property further benefits a driveway to the front providing off street parking for two vehicles and a front garden laid to lawn. The property is also within walking distance of local shops and 'Kingshill' nursery and primary school. An internal viewing is highly recommended.

#### **Exterior**

### **Front Garden**