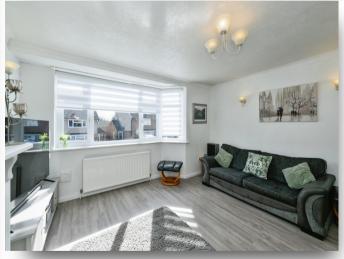

## **Sitting Room**

13' 11" into chimney breast x 13' 6" ( 4.24m into chimney breast x 4.11m )