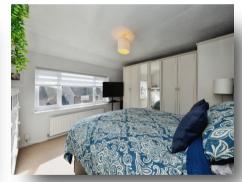

### **Bedroom 1**

13' 11" x 12' ( 4.24m x 3.66m )

#### **Bedroom 2**

13' 11" x 7' (4.24m x 2.13m)