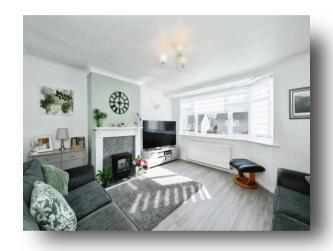

## **Sitting Room**

13' 11" into chimney breast x 13' 6" ( 4.24m into chimney breast x 4.11m )