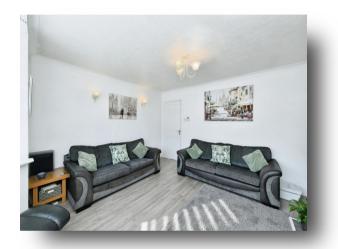

## **Sitting Room**

13' 11" into chimney breast x 13' 6" ( 4.24m into chimney breast x 4.11m )

## **Dining Room/Reception 2**

15' 4" x 7' 7" ( 4.67m x 2.31m )