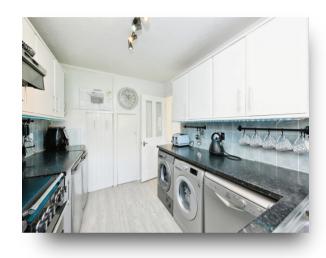

match the Registered Title at Land Registry. Please ask the Branch for more details. Being offered with NO UPWARD CHAIN and situated in a quiet cul-de-sac location within the popular 'Kings Hill Development' we are delighted to offer for sale this three bedroom semi-detached family home. Accommodation comprises of an entrance hall, spacious sitting room, fitted kitchen, reception two/dining room and a re-fitted bathroom. To the first floor there are three bedrooms. Externally the rear garden is unoverlooked. The property further benefits a driveway to the front providing off street parking for two vehicles and a front garden laid to lawn. The property is also within walking distance of local shops and 'Kingshill' nursery and primary school. An internal viewing is highly recommended.















## Total floor area 82.5 m² (888 sq.ft.) approx

This floor plan is for illustrative purposes only. It is not drawn to scale. Any measurements, floor areas (including any total floor area), openings and orientation are approximate. No details are guaranteed, they cannot be relied upon for any purpose and they do not form part of any agreement. No liability is taken for any error, omission or misstatement. A party must rely upon its own inspection(s). Powered by www.focalagent.com

#### **Entrance Hall**

## **Sitting Room**

13' 11" into chimney breast x 13' 6" ( 4.24m into chimney breast x 4.11m )

## **Dining Room/Reception 2**

15' 4" x 7' 7" ( 4.67m x 2.31m )

### Kitchen

11' 5" x 8' 1" ( 3.48m x 2.46m )

### **Bathroom**

## **First Floor Landing**

### **Bedroom 1**

13' 1