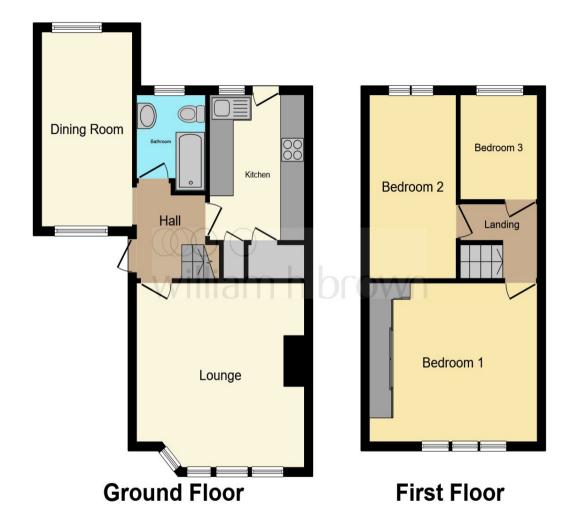

## Total floor area 82.5 m² (888 sq.ft.) approx

This floor plan is for illustrative purposes only. It is not drawn to scale. Any measurements, floor areas (including any total floor area), openings and orientation are approximate. No details are guaranteed, they cannot be relied upon for any purpose and they do not form part of any agreement. No liability is taken for any error, omission or misstatement. A party must rely upon its own inspection(s). Powered by www.focalagent.com