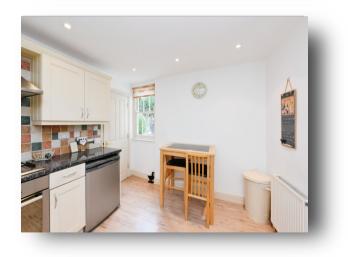

#### **Entrance Lobby**

Lounge/Diner 17' 5" max x 12' 5" max ( 5.31m max x 3.78m max )

Kitchen/Breakfast Room 12' max x 10' max ( 3.66m max x 3.05m max )

**Utility Room** 6' 6" max x 6' 1" max ( 1.98m max x 1.85m max )