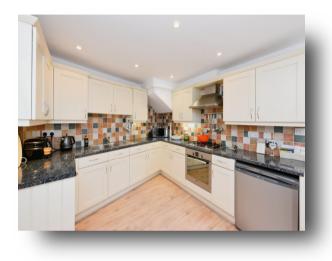

## **Chadwell House Amwell End, Ware**

A superbly presented and unique Grade II listed mews home nestled on the edge of Ware Town Centre and adjacent to Ware Town Railway Station serving London Liverpool Street. Ware Town centre offers a wide range of shopping and recreational amenities. This property is arranged over two floors and has a wealth of charm and character to include an entrance lobby, attractive sitting room, kitchen/breakfast room, utility room and a ground floor cloakroom. The first floor comprises of two double bedrooms both with En-Suite facilities, the main bedroom has wall to wall fitted wardrobes. Externally the property benefits from allocated parking. An internal viewing is a must.

#### **Entrance Lobby**

Lounge/Diner 17' 5" max x 12' 5" max ( 5.31m max x 3.78m max )

Kitchen/Breakfast Room 12' max x 10' max ( 3.66m max x 3.05m max )

**Utility Room** 6' 6" max x 6' 1" max ( 1.98m max x 1.85m max )