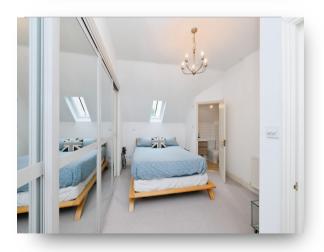

#### **Ground Floor Cloakroom**

**First Floor Landing** 

**Bedroom 1** 17' 5" max x 10' 3" max ( 5.31m max x 3.12m max )

#### **En-Suite Shower Room**

**Bedroom 2** 11' max x 11' 11" max ( 3.35m max x 3.63m max )

**En-Suite Bathroom** 

Exterior

**Allocated Parking Space** 