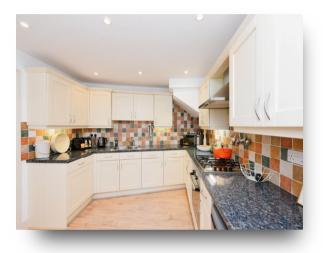

#### **Entrance Lobby**

Lounge/Diner 17' 5" max x 12' 5" max ( 5.31m max x 3.78m max )

Kitchen/Breakfast Room 12' max x 10' max ( 3.66m max x 3.05m max )

**Utility Room** 6' 6" max x 6' 1" max ( 1.98m max x 1.85m max )