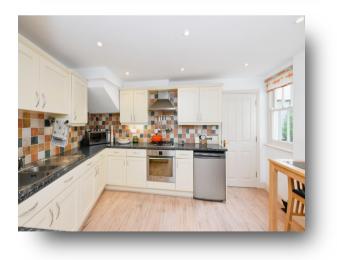

## **Chadwell House Amwell End, Ware**

A superbly presented and unique Grade II listed mews home nestled on the edge of Ware Town Centre and adjacent to Ware Town Railway Station serving London Liverpool Street. Ware Town centre offers a wide range of shopping and recreational amenities. This property is arranged over two floors and has a wealth of charm and character to include an entrance lobby, attractive sitting room, kitchen/breakfast room, utility room and a ground floor cloakroom. The first floor comprises of two double bedrooms both with En-Suite facilities, the main bedroom has wall to wall fitted wardrobes. Externally the property benefits from allocated parking. An internal viewing is a must.

#### **Entrance Lobby**

Lounge/Diner 17' 5" max x 12' 5" max ( 5.31m max x 3.78m max )

Kitchen/Breakfast Room 12' max x 10' max ( 3.66m max x 3.05m max )

**Utility Room** 6' 6" max x 6' 1" max ( 1.98m max x 1.85m max )