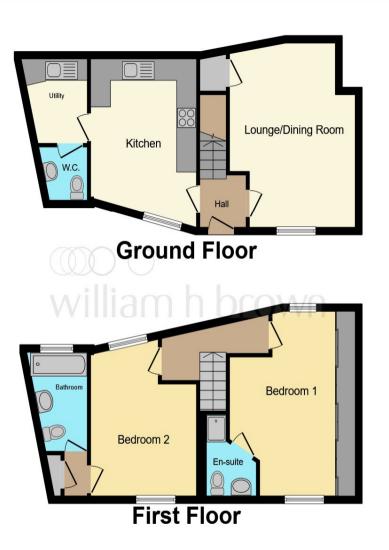

#### Total floor area 88.1 m<sup>2</sup> (948 sq.ft.) approx

This floor plan is for illustrative purposes only. It is not drawn to scale. Any measurements, floor areas (including any total floor area), openings and orientation are approximate. No details are guaranteed, they cannot be relied upon for any purpose and they do not form part of any agreement. No liability is taken for any error, omission or misstatement. A party must rely upon its own inspection(s). Powered by www.focalagent.com

#### **Entrance Lobby**

Lounge/Diner 17' 5" max x 12' 5" max ( 5.31m max x 3.78m max )

Kitchen/Breakfast Room 12' max x 10' max ( 3.66m max x 3.05m max )

**Utility Room** 6' 6" max x 6' 1" max ( 1.98m max x 1.85m max )

#### **Ground Floor Cloakroom**

**First Floor Landing** 

**Bedroom 1** 17' 5" max x 10' 3" max ( 5.31m max x 3.12m max )

#### **En-Suite Shower Room**

**Bedroom 2** 11' max x 11' 11" max ( 3.35m max x 3.63m max )

**En-Suite Bathroom** 

Exterior

**Allocated Parking Space** 