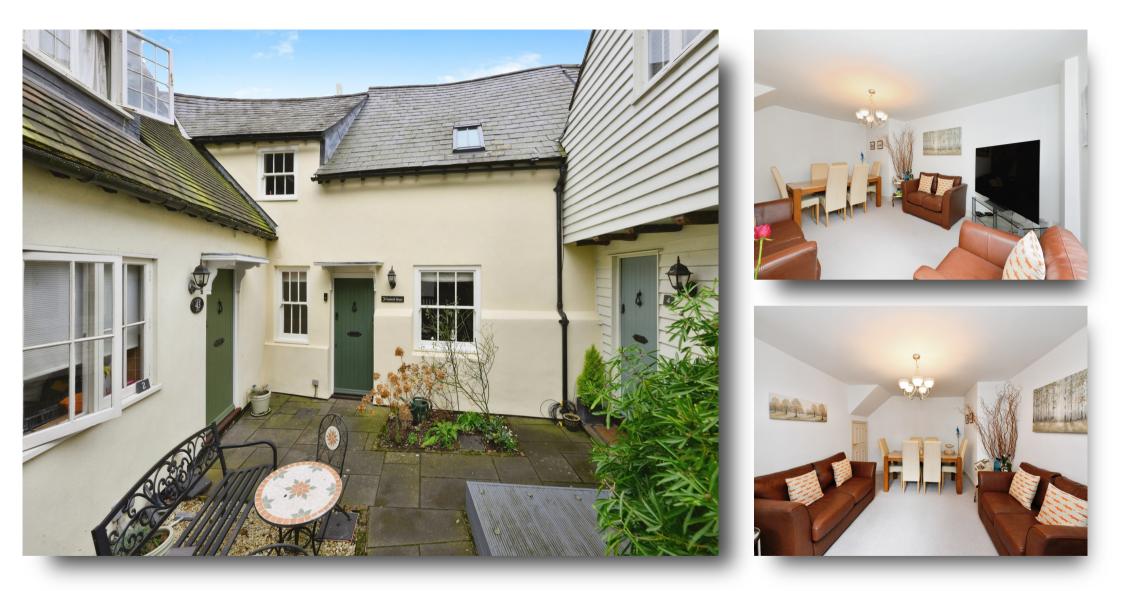

## **Chadwell House Amwell End, Ware**

A superbly presented and unique Grade II listed mews home nestled on the edge of Ware Town Centre and adjacent to Ware Town Railway Station serving London Liverpool Street. Ware Town centre offers a wide range of shopping and recreational amenities. This property is arranged over two floors and has a wealth of charm and character to include an entrance lobby, attractive sitting room, kitchen/breakfast room, utility room and a ground floor cloakroom. The first floor comprises of two double bedrooms both with En-Suite facilities, the main bedroom has wall to wall fitted wardrobes. Externally the property benefits from allocated parking. An internal viewing is a must.

#### **Entrance Lobby**

Lounge/Diner 17' 5" max x 12' 5" max ( 5.31m max x 3.78m max )

Kitchen/Breakfast Room 12' max x 10' max ( 3.66m max x 3.05m max )

**Utility Room** 6' 6" max x 6' 1" max ( 1.98m max x 1.85m max )

## **Chadwell House Amwell End, Ware**

- ATTRACTIVE SITTING ROOM
- KITCHEN/BREAKFAST ROOM
- UTILITY ROOM
- GROUND FLOOR CLOAKROOM
- TWO DOUBLE BEDROOMS, EACH WITH EN-SUITES

Tenure: Freehold EPC Rating: E