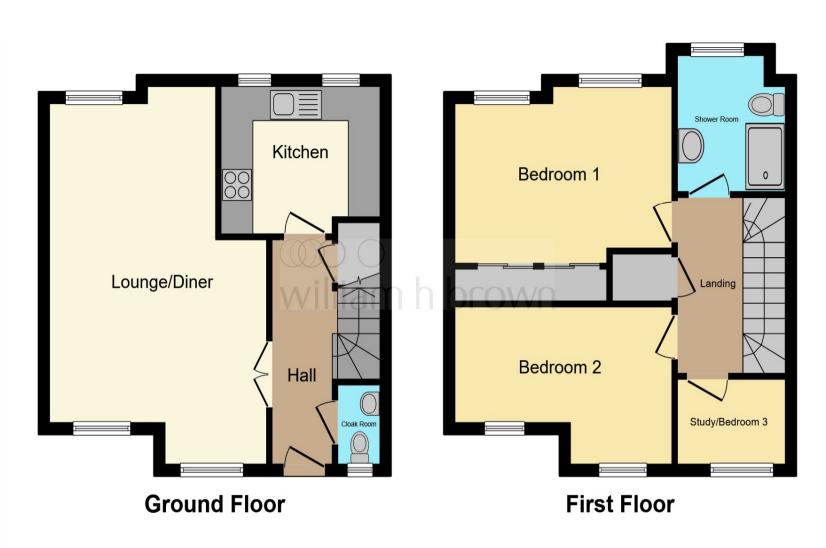

#### **Entrance Hall**

**Ground Floor Cloakroom** 

**Sitting/Dining Room** 22' x 12' 7" ( 6.71m x 3.84m )

**Kitchen** 10' x 8' 1" ( 3.05m x 2.46m )

Bedroom 1 12' 2" x 9' 7" to fitted wardrobes ( 3.71m x 2.92m to fitted wardrobes )

**Bedroom 2** 12' 3" x 9' 4" ( 3.73m x 2.84m )

### **Re-Fitted Shower Room**

#### Study/Bedroom 3

7' max x 4' 10" max ( 2.13m max x 1.47m max )

#### Exterior

**Allocated Parking** 

#### Total floor area 79.6 m<sup>2</sup> (857 sq.ft.) approx

This floor plan is for illustrative purposes only. It is not drawn to scale. Any measurements, floor areas (including any total floor area), openings and orientation are approximate. No details are guaranteed, they cannot be relied upon for any purpose and they do not form part of any agreement. No liability is taken for any error, omission or misstatement. A party must rely upon its own inspection(s). Powered by www.focalagent.com