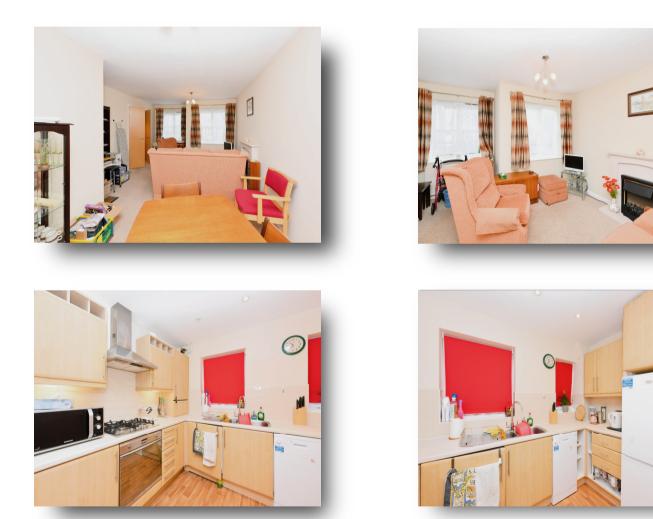

#### **Entrance Hall**

**Ground Floor Cloakroom** 

**Sitting/Dining Room** 22' x 12' 7" ( 6.71m x 3.84m )

**Kitchen** 10' x 8' 1" ( 3.05m x 2.46m )

Bedroom 1 12' 2" x 9' 7" to fitted wardrobes ( 3.71m x 2.92m to fitted wardrobes )