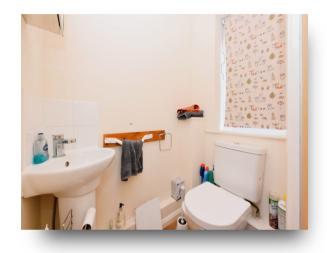

#### **Entrance Hall**

**Ground Floor Cloakroom** 

**Sitting/Dining Room** 22' x 12' 7" ( 6.71m x 3.84m )

**Kitchen** 10' x 8' 1" ( 3.05m x 2.46m )

Bedroom 1 12' 2" x 9' 7" to fitted wardrobes ( 3.71m x 2.92m to fitted wardrobes )

### **Re-Fitted Shower Room**