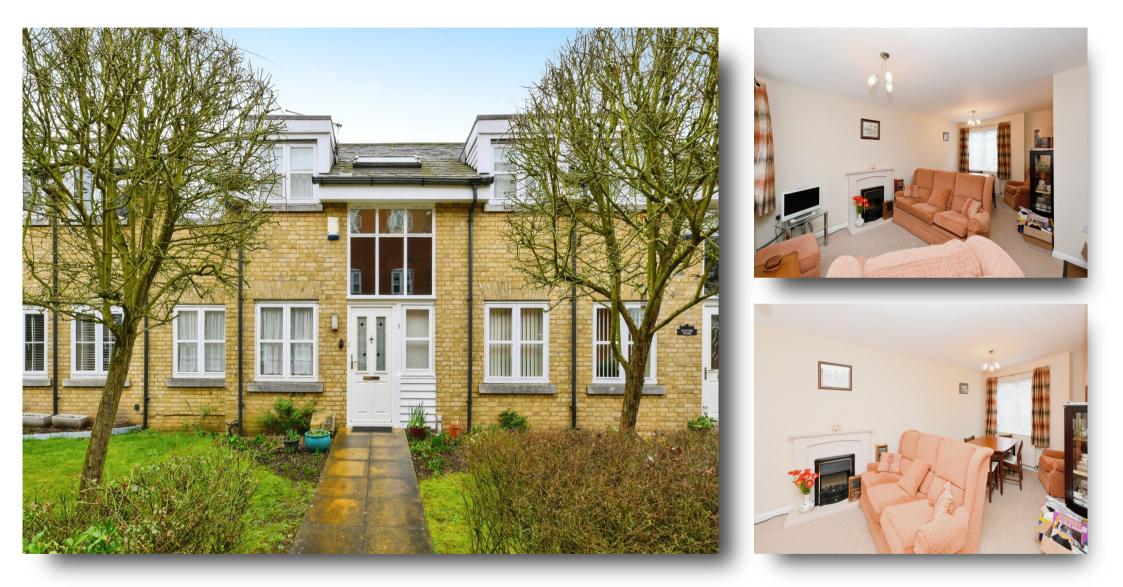

# Yorkes Mews, Ware

A two/three bedroom mews style home situated within a private development just a short walk to the town centre and Ware railway station serving London Liverpool Street. Entrance hall, ground floor cloakroom, re-fitted shower room, communal area and allocated parking. NO UPWARD CHAIN.

#### **Entrance Hall**

**Ground Floor Cloakroom** 

**Sitting/Dining Room** 22' x 12' 7" ( 6.71m x 3.84m )

**Kitchen** 10' x 8' 1" ( 3.05m x 2.46m )

Bedroom 1 12' 2" x 9' 7" to fitted wardrobes ( 3.71m x 2.92m to fitted wardrobes )

#### Exterior

**Allocated Parking** 