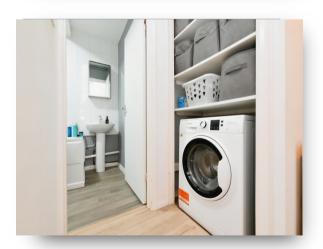

### **Private Front Entrance Door**

**Entrance Hall** 

**Lounge/Dining Room** 

15' x 9' 9" ( 4.57m x 2.97m )

**Re-Fitted Kitchen** 

11' 1" x 5' (3.38m x 1.52m)

**Modern Bathroom** 

**Utility Cupboard** 

**Double Bedroom** 

11' 7" To front of wardrobes x 8' 1" ( 3.53m To front of wardrobes x 2.46m )

**Modern Bathroom** 

**Communal Area's** 

**Allocated Parking** 

**Agents Note** 