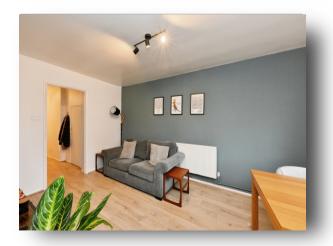

### Horseshoe Court Thele Avenue, Stanstead Abbotts Ware

SHARE OF FREEHOLD...A superbly presented ground floor maisonette with a private front entrance door ideal for a first time buyer or investor. The maisonette is situated within walking distance of Stanstead Abbotts High Street which offers a wide range of restaurants, public houses, recreational amenities and a mainline railway station serving London Liverpool Street. The maisonette further benefits from having a sitting/dining room, re-fitted kitchen, modern bathroom, double glazed windows, gas central heating via radiators and allocated parking. An internal viewing is a must.

### **Private Front Entrance Door**

**Entrance Hall** 

**Lounge/Dining Room** 

15' x 9' 9" ( 4.57m x 2.97m )

**Re-Fitted Kitchen** 

11' 1" x 5' (3.38m x 1.52m)

**Modern Bathroom** 

**Utility Cupboard** 