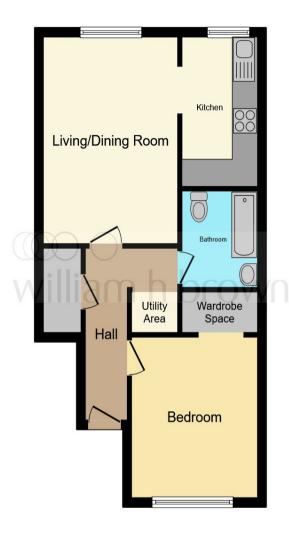

### Total floor area 46.6 m<sup>2</sup> (501 sq.ft.) approx

This floor plan is for illustrative purposes only. It is not drawn to scale. Any measurements, floor areas (including any total floor area), openings and orientation are approximate. No details are guaranteed, they cannot be relied upon for any purpose and they do not form part of any agreement. No liability is taken for any error, omission or misstatement. A party must rely upon its own inspection(s). Powered by www.focalagent.com