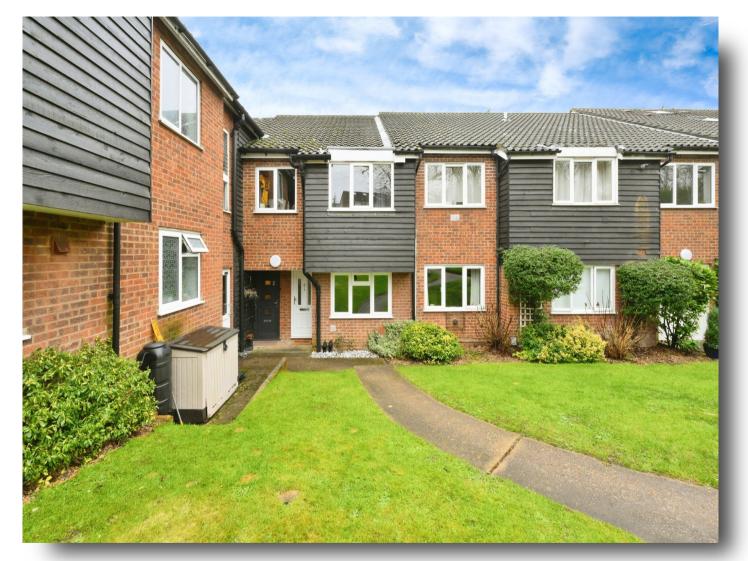

### Horseshoe Court Thele Avenue, Stanstead Abbotts Ware

SHARE OF FREEHOLD...A superbly presented ground floor maisonette with a private front entrance door ideal for a first time buyer or investor. The maisonette is situated within walking distance of Stanstead Abbotts High Street which offers a wide range of restaurants, public houses, recreational amenities and a mainline railway station serving London Liverpool Street. The maisonette further benefits from having a sitting/dining room, re-fitted kitchen, modern bathroom, double glazed windows, gas central heating via radiators and allocated parking. An internal viewing is a must.

# Horseshoe Court Thele Avenue, Stanstead Abbotts Ware

- SHARE OF FREEHOLD
- GROUND FLOOR
- MAISONETTE
- SPACIOUS LOUNGE/DINING ROOM
- ALLOCATED PARKING

Tenure: Leasehold EPC Rating: C

This is a Leasehold property with details as follows; Term of Lease 999 years from 18 Dec 2016. Should you require further information please contact the branch. Please Note additional fees could be incurred for items such as Leasehold packs.