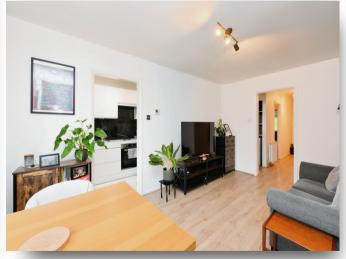

### Horseshoe Court Thele Avenue, Stanstead Abbotts Ware

SHARE OF FREEHOLD...A superbly presented ground floor maisonette with a private front entrance door ideal for a first time buyer or investor. The maisonette is situated within walking distance of Stanstead Abbotts High Street which offers a wide range of restaurants, public houses, recreational amenities and a mainline railway station serving London Liverpool Street. The maisonette further benefits from having a sitting/dining room, re-fitted kitchen, modern bathroom, double glazed windows, gas central heating via radiators and allocated parking. An internal viewing is a must.

### **Private Front Entrance Door**

**Entrance Hall** 

**Lounge/Dining Room** 

15' x 9' 9" ( 4.57m x 2.97m )

**Re-Fitted Kitchen** 

11' 1" x 5' (3.38m x 1.52m)

**Modern Bathroom** 

**Utility Cupboard** 