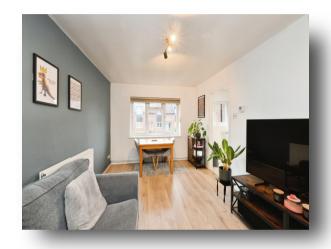

### Horseshoe Court Thele Avenue, Stanstead Abbotts Ware

SHARE OF FREEHOLD...A superbly presented ground floor maisonette with a private front entrance door ideal for a first time buyer or investor. The maisonette is situated within walking distance of Stanstead Abbotts High Street which offers a wide range of restaurants, public houses, recreational amenities and a mainline railway station serving London Liverpool Street. The maisonette further benefits from having a sitting/dining room, re-fitted kitchen, modern bathroom, double glazed windows, gas central heating via radiators and allocated parking. An internal viewing is a must.

### **Private Front Entrance Door**

**Entrance Hall** 

**Lounge/Dining Room** 

15' x 9' 9" ( 4.57m x 2.97m )

**Re-Fitted Kitchen** 

11' 1" x 5' (3.38m x 1.52m)

**Modern Bathroom** 

**Utility Cupboard** 