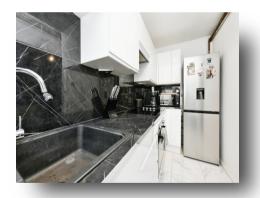

### **Private Front Entrance Door**

**Entrance Hall** 

**Lounge/Dining Room** 

15' x 9' 9" ( 4.57m x 2.97m )

**Re-Fitted Kitchen** 

11' 1" x 5' (3.38m x 1.52m)

**Modern Bathroom** 

**Utility Cupboard** 