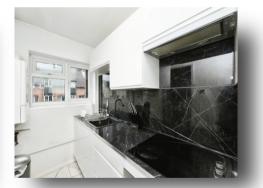

### **Private Front Entrance Door**

**Entrance Hall** 

**Lounge/Dining Room** 

15' x 9' 9" ( 4.57m x 2.97m )

**Re-Fitted Kitchen** 

11' 1" x 5' (3.38m x 1.52m)

**Modern Bathroom** 

**Utility Cupboard** 