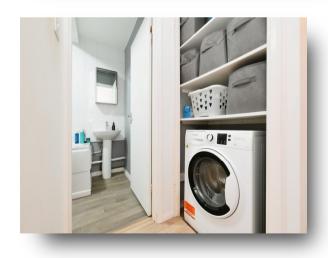

### **Private Front Entrance Door**

**Entrance Hall** 

**Lounge/Dining Room** 

15' x 9' 9" ( 4.57m x 2.97m )

**Re-Fitted Kitchen** 

11' 1" x 5' (3.38m x 1.52m)

**Modern Bathroom** 

**Utility Cupboard** 