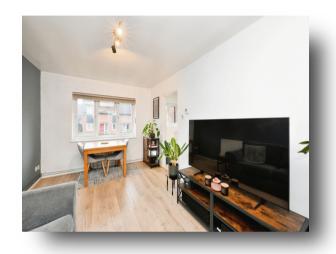

### Horseshoe Court Thele Avenue, Stanstead Abbotts Ware

SHARE OF FREEHOLD...A superbly presented ground floor maisonette with a private front entrance door ideal for a first time buyer or investor. The maisonette is situated within walking distance of Stanstead Abbotts High Street which offers a wide range of restaurants, public houses, recreational amenities and a mainline railway station serving London Liverpool Street. The maisonette further benefits from having a sitting/dining room, re-fitted kitchen, modern bathroom, double glazed windows, gas central heating via radiators and allocated parking. An internal viewing is a must.

### **Private Front Entrance Door**

**Entrance Hall** 

**Lounge/Dining Room** 

15' x 9' 9" ( 4.57m x 2.97m )

**Re-Fitted Kitchen** 

11' 1" x 5' (3.38m x 1.52m)

**Modern Bathroom** 

**Utility Cupboard** 