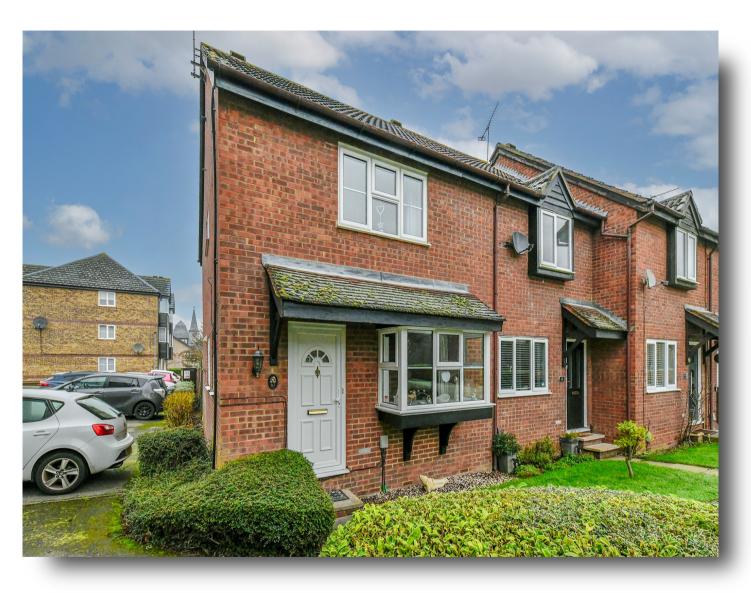

# **River Meads, Stanstead Abbotts WARE**

Situated adjacent to both St Margarets Station and the River Lea's south bank. William H Brown are delighted to bring to market this well presented three bedroom end of terrace home, Externally the property benefits from a cul de sac location, allocated off road parking, and a panel fence enclosed rear garden with rear access. Internally the property is made of a separate downstairs WC dining room, Underfloor heated kitchen, lounge leading to rear garden. First floor accommodation is made up of two double bedrooms, one single and an underfloor heated family bathroom.

# **River Meads, Stanstead Abbotts WARE**

- WALKING DISTANCE TO ST MARGARET'S STATION
- ADJACENT TO RIVER LEA
- THREE BEDROOM END TERRACED HOME
- CUL DE SAC
- OFF ROAD PARKING

Tenure: Freehold EPC Rating: C