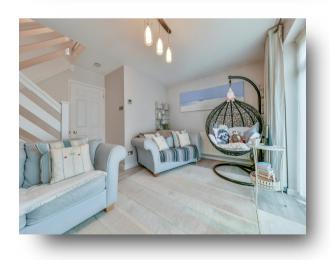

## welcome to

# **River Meads, Stanstead Abbotts WARE**

Situated adjacent to both St Margarets Station and the River Lea's south bank. William H Brown are delighted to bring to market this well presented three bedroom end of terrace home, Externally the property benefits from a cul de sac location, allocated off road parking, and a panel fence enclosed rear garden with rear access. Internally the property is made of a separate downstairs WC dining room, Underfloor heated kitchen, lounge leading to rear garden. First floor accommodation is made up of two double bedrooms, one single and an underfloor heated family bathroom.















# Total floor area 70.4 m² (758 sq.ft.) approx

This floor plan is for illustrative purposes only. It is not drawn to scale. Any measurements, floor areas (including any total floor area), openings and orientation are approximate. No details are guaranteed, they cannot be relied upon for any purpose and they do not form part of any agreement. No liability is taken for any error, omission or misstatement. A party must rely upon its own inspection(s). Powered by www.focalagent.com

#### **Entrance Porch**

#### Cloakroom

## **Dining Room**

9' 1" max x 11' 8" into bay ( 2.77m max x 3.56m into bay )

#### Kitchen

5' 11" max x 7' 10" max ( 1.80m max x 2.39m max )

#### Lounge

15' max x 9' 7" max ( 4.57m max x 2.92m max )

## Landing

#### **Bedroom 1**

15' max x 8' 9" max ( 4.57m m