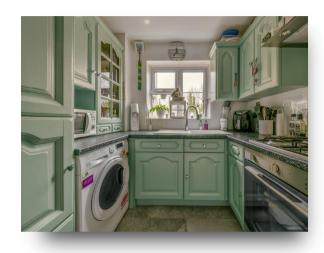

## welcome to

# **River Meads, Stanstead Abbotts WARE**

Situated adjacent to both St Margarets Station and the River Lea's south bank. William H Brown are delighted to bring to market this well presented three bedroom end of terrace home, Externally the property benefits from a cul de sac location, allocated off road parking, and a panel fence enclosed rear garden with rear access. Internally the property is made of a separate downstairs WC dining room, Underfloor heated kitchen, lounge leading to rear garden. First floor accommodation is made up of two double bedrooms, one single and an underfloor heated family bathroom.















# Total floor area 70.4 m² (758 sq.ft.) approx

This floor plan is for illustrative purposes only. It is not drawn to scale. Any measurements, floor areas (including any total floor area), openings and orientation are approximate. No details are guaranteed, they cannot be relied upon for any purpose and they do not form part of any agreement. No liability is taken for any error, omission or misstatement. A party must rely upon its own inspection(s). Powered by www.focalagent.com

#### **Entrance Porch**

#### Cloakroom

## **Dining Room**

9' 1" max x 11' 8" into bay ( 2.77m max x 3.56m into bay )

#### Kitchen

5' 11" max x 7' 10" max ( 1.80m max x 2.39m max )

#### Lounge

15' max x 9' 7" max ( 4.57m max x 2.92m max )

## Landing

#### **Bedroom 1**

15' max x 8' 9" max ( 4.57m