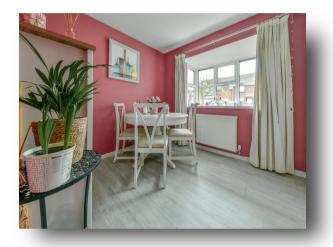

## welcome to

# **River Meads, Stanstead Abbotts WARE**

Situated adjacent to both St Margarets Station and the River Lea's south bank. William H Brown are delighted to bring to market this well presented three bedroom end of terrace home, Externally the property benefits from a cul de sac location, allocated off road parking, and a panel fence enclosed rear garden with rear access. Internally the property is made of a separate downstairs WC dining room, Underfloor heated kitchen, lounge leading to rear garden. First floor accommodation is made up of two double bedrooms, one single and an underfloor heated family bathroom.















# Total floor area 70.4 m² (758 sq.ft.) approx

This floor plan is for illustrative purposes only. It is not drawn to scale. Any measurements, floor areas (including any total floor area), openings and orientation are approximate. No details are guaranteed, they cannot be relied upon for any purpose and they do not form part of any agreement. No liability is taken for any error, omission or misstatement. A party must rely upon its own inspection(s). Powered by www.focalagent.com

#### **Entrance Porch**

#### Cloakroom

## **Dining Room**

9' 1" max x 11' 8" into bay ( 2.77m max x 3.56m into bay )

#### Kitchen

5' 11" max x 7' 10" max ( 1.80m max x 2.39m max )

#### Lounge

15' max x 9' 7" max ( 4.57m max x 2.92m max )

## Landing

#### **Bedroom 1**

15' max x 8' 9" max ( 4.5