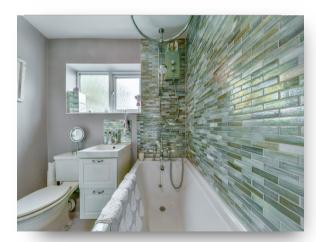

## welcome to

# **River Meads, Stanstead Abbotts WARE**

Situated adjacent to both St Margarets Station and the River Lea's south bank. William H Brown are delighted to bring to market this well presented three bedroom end of terrace home, Externally the property benefits from a cul de sac location, allocated off road parking, and a panel fence enclosed rear garden with rear access. Internally the property is made of a separate downstairs WC dining room, Underfloor heated kitchen, lounge leading to rear garden. First floor accommodation is made up of two double bedrooms, one single and an underfloor heated family bathroom.















# Total floor area 70.4 m² (758 sq.ft.) approx

This floor plan is for illustrative purposes only. It is not drawn to scale. Any measurements, floor areas (including any total floor area), openings and orientation are approximate. No details are guaranteed, they cannot be relied upon for any purpose and they do not form part of any agreement. No liability is taken for any error, omission or misstatement. A party must rely upon its own inspection(s). Powered by www.focalagent.com

#### **Entrance Porch**

#### Cloakroom

## **Dining Room**

9' 1" max x 11' 8" into bay ( 2.77m max x 3.56m into bay )

#### Kitchen

5' 11" max x 7' 10" max ( 1.80m max x 2.39m max )

#### Lounge

15' max x 9' 7" max ( 4.57m max x 2.92m max )

## Landing

#### **Bedroom 1**

15' max x 8' 9" max ( 4.57m max x