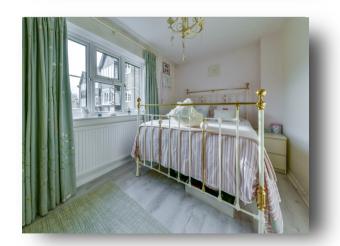

#### **Bedroom 1**

15' max x 8' 9" max ( 4.57m max x 2.67m max )

#### **Bedroom 2**

9' 4" max x 8' 4" max ( 2.84m max x 2.54m max )

#### **Bedroom 3**

9' 5" max x 6' 4" max ( 2.87m max x 1.93m max )