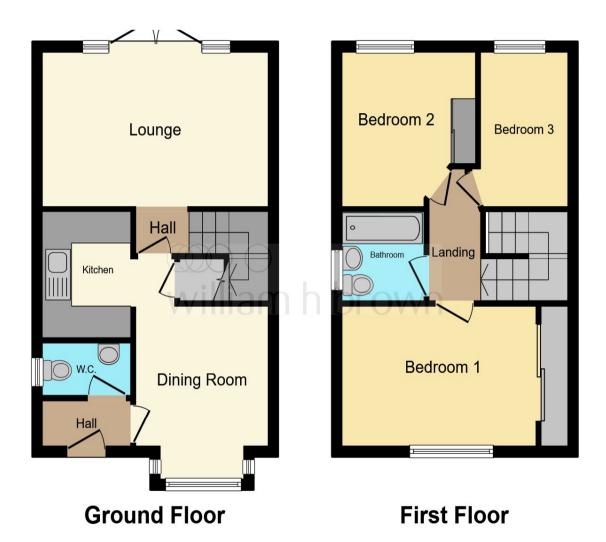

# Total floor area 70.4 m² (758 sq.ft.) approx

This floor plan is for illustrative purposes only. It is not drawn to scale. Any measurements, floor areas (including any total floor area), openings and orientation are approximate. No details are guaranteed, they cannot be relied upon for any purpose and they do not form part of any agreement. No liability is taken for any error, omission or misstatement. A party must rely upon its own inspection(s). Powered by www.focalagent.com

## **Dining Room**

9' 1" max x 11' 8" into bay ( 2.77m max x 3.56m into bay )

#### Kitchen

5' 11" max x 7' 10" max ( 1.80m max x 2.39m max )

#### Lounge

15' max x 9' 7" max ( 4.57m max x 2.92m max )

## Landing

#### **Bedroom 1**

15' max x 8' 9" max ( 4.57m max x 2.67m max )

#### **Bedroom 2**

9' 4" max x 8' 4" max ( 2.84m max x 2.54m max )

#### **Bedroom 3**

9' 5" max x 6' 4" max ( 2.87m max x 1.93m max )

## **Family Bathroom**