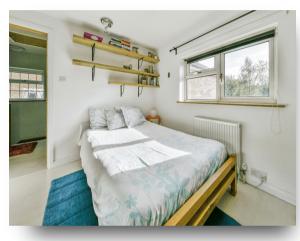

#### **Bedroom 1**

16' 10" into door recess x 8' 7" max ( 5.13m into door recess x 2.62m max )

#### **Bedroom 2**

11' 8" max x 9' 10" into wardrobes ( 3.56m max x 3.00m into wardrobes )

#### **Bedroom 3**

11' 8" max x 9' 10" into wardrobes ( 3.56m max x 3.00m into wardrobes )

#### **Bedroom 4**

8' 10" max x 8' 7" max ( 2.69m max x 2.62m max )