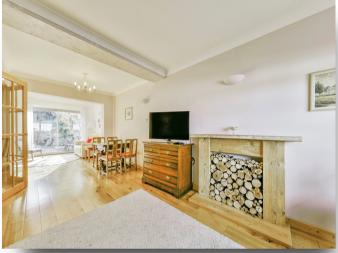

## **Sitting Room**

12' 5" into recess x 21' 11" max ( 3.78m into recess x 6.68m max )

### **Snug Area**

7' 9" max x 9' 5" max ( 2.36m max x 2.87m max )