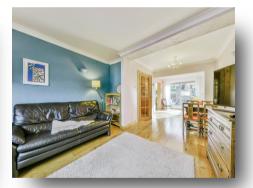

## **Sitting Room**

12' 5" into recess x 21' 11" max ( 3.78m into recess x 6.68m max )

### **Snug Area**

7' 9" max x 9' 5" max ( 2.36m max x 2.87m max )

### Kitchen/Diner

12' 9" max x 18' 2" max ( 3.89m max x 5.54m max )