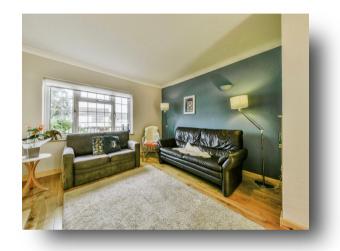

## **Sitting Room**

12' 5" into recess x 21' 11" max ( 3.78m into recess x 6.68m max )