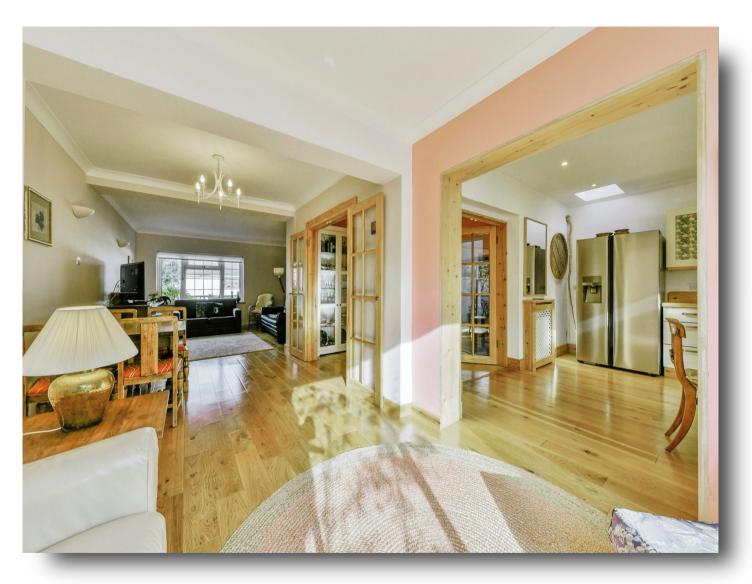

## **Sitting Room**

12' 5" into recess x 21' 11" max ( 3.78m into recess x 6.68m max )

### **Snug Area**

7' 9" max x 9' 5" max ( 2.36m max x 2.87m max )

### Kitchen/Diner

12' 9" max x 18' 2" max ( 3.89m max x 5.54m max )