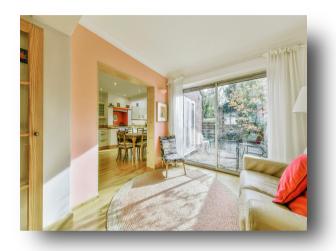

## **Sitting Room**

12' 5" into recess x 21' 11" max ( 3.78m into recess x 6.68m max )

### **Snug Area**

7' 9" max x 9' 5" max ( 2.36m max x 2.87m max )

### Kitchen/Diner

12' 9" max x 18' 2" max ( 3.89m max x 5.54m max )