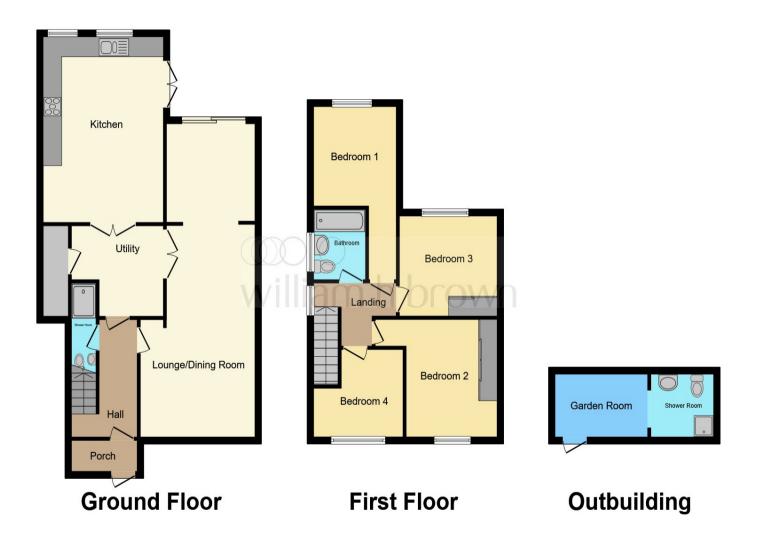

## Total floor area 133.5 m<sup>2</sup> (1,437 sq.ft.) approx

This floor plan is for illustrative purposes only. It is not drawn to scale. Any measurements, floor areas (including any total floor area), openings and orientation are approximate. No details are guaranteed, they cannot be relied upon for any purpose and they do not form part of any agreement. No liability is taken for any error, omission or misstatement. A party must rely upon its own inspection(s). Powered by www.focalagent.com

#### **Bedroom 1**

16' 10" into door recess x 8' 7" max ( 5.13m into door recess x 2.62m max )

#### **Bedroom 2**

11' 8" max x 9' 10" into wardrobes ( 3.56m max x 3.00m into wardrobes )

#### **Bedroom 3**

11' 8" max x 9' 10" into wardrobes ( 3.56m max x 3.00m into wardrobes )

#### **Bedroom 4**

8' 10" max x 8' 7" max ( 2.69m max x 2.62m max )