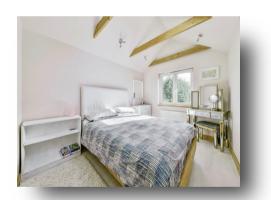

#### **Bedroom 1**

16' 10" into door recess x 8' 7" max ( 5.13m into door recess x 2.62m max )