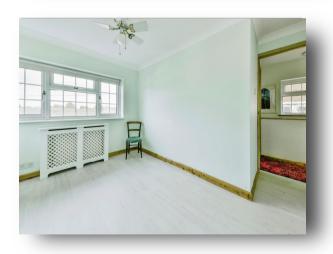

#### **Bedroom 1**

16' 10" into door recess x 8' 7" max ( 5.13m into door recess x 2.62m max )

#### **Bedroom 2**

11' 8" max x 9' 10" into wardrobes ( 3.56m max x 3.00m into wardrobes )

#### **Bedroom 3**

11' 8" max x 9' 10" into wardrobes ( 3.56m max x 3.00m into wardrobes )

#### **Bedroom 4**

8' 10" max x 8' 7" max ( 2.69m max x 2.62m max )