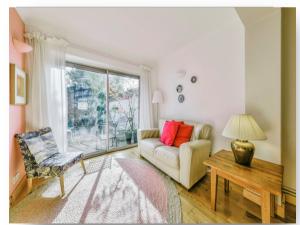

## **Sitting Room**

12' 5" into recess x 21' 11" max ( 3.78m into recess x 6.68m max )

### **Snug Area**

7' 9" max x 9' 5" max ( 2.36m max x 2.87m max )