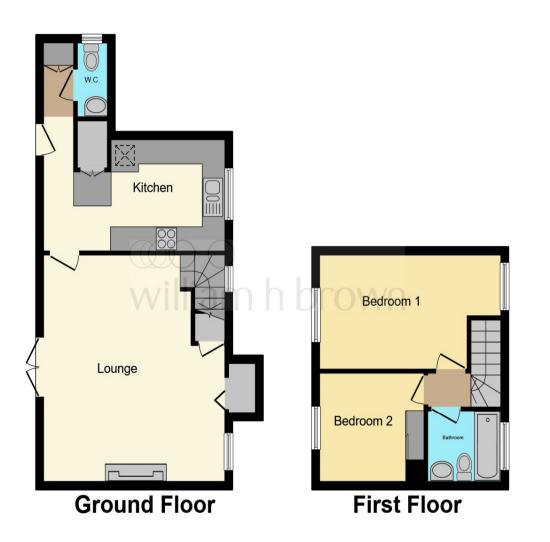

#### Total floor area 73.2 m<sup>2</sup> (788 sq.ft.) approx

This floor plan is for illustrative purposes only. It is not drawn to scale. Any measurements, floor areas (including any total floor area), openings and orientation are approximate. No details are guaranteed, they cannot be relied upon for any purpose and they do not form part of any agreement. No liability is taken for any error, omission or misstatement. A party must rely upon its own inspection(s). Powered by www.focalagent.com