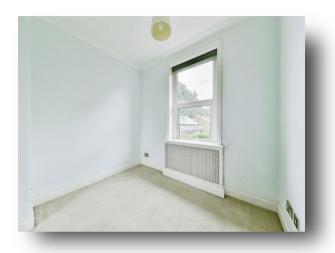

## Bedroom 1

15' 8" max x 9' 1" max ( 4.78m max x 2.77m max )

#### Bedroom 2

8' 10" into door recess and wardrobe x 8' 9" max ( 2.69m into door recess and wardrobe x 2.67m max )