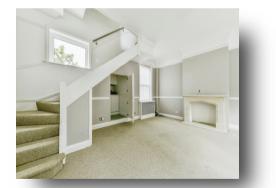

#### **Sitting Room**

18' 4" into chimney breast x 15' 9" into storage cupboard ( 5.59m into chimney breast x 4.80m into storage cupboard )