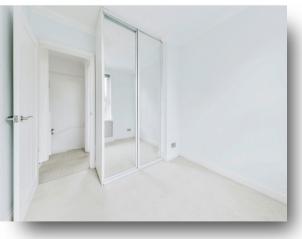

#### Bedroom 2

8' 10" into door recess and wardrobe x 8' 9" max ( 2.69m into door recess and wardrobe x 2.67m max )