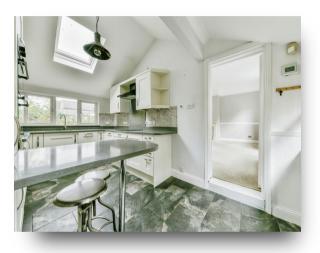

Warner Road, Ware SG12 9JL



# welcome to

# Warner Road, Ware

William h Brown are delighted to bring to market this rarely available two double bedroom home offered with NO CHAIN situated within the desirable Southside of Ware and within close proximity of Ware High Street with its many amenities and Ware Railway Station serving London Liverpool Street.















#### **Entrance Lobby**

### **Ground Floor Cloakroom**

#### Kitchen

15' max x 9' 5" max ( 4.57m max x 2.87m max )

#### **Sitting Room**

18' 4" into chimney breast x 15' 9" into storage cupboard ( 5.59m into chimney breast x 4.80m into storage cupboard )

## **First Floor Landing**

## Bedroom 1

15' 8" max x 9' 1" max ( 4.78m max x 2.77m max )

#### Bedroom 2

8' 10" into door recess and wardrobe x 8' 9" max ( 2.69m into door recess and wardrobe x 2.67m max )

#### Bathroom

Exterior

#### Total floor area 73.2 m<sup>2</sup> (788 sq.ft.) approx

This floor plan is for illustrative purposes only. It is not drawn to scale. Any measurements, floor areas (including any total floor area), openings and orientation are approximate. No details are guaranteed, they cannot be relied upon