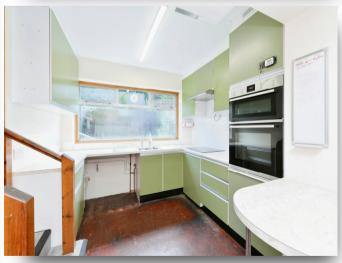

### Kitchen

16' max x 9' 4" opening to 12'2 ( 4.88m max x 2.84m opening to 12'2 )