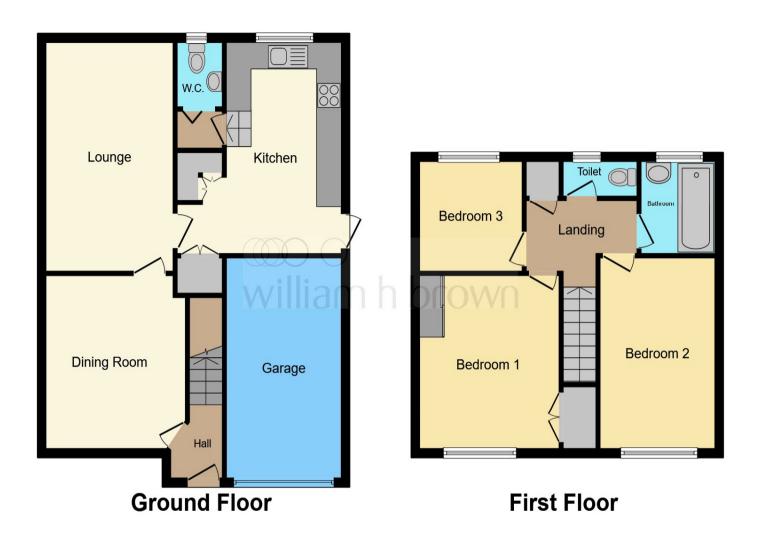

## Total floor area 116.3 m<sup>2</sup> (1,252 sq.ft.) approx

This floor plan is for illustrative purposes only. It is not drawn to scale. Any measurements, floor areas (including any total floor area), openings and orientation are approximate. No details are guaranteed, they cannot be relied upon for any purpose and they do not form part of any agreement. No liability is taken for any error, omission or misstatement. A party must rely upon its own inspection(s). Powered by www.focalagent.com

## **Dining Room**

11' 1" max x 17' 3" max ( 3.38m max x 5.26m max )

## Lounge

12' 2" max x 11' 1" max ( 3.71m max x 3.38m max )

### Kitchen

16' max x 9' 4" opening to 12'2 ( 4.88m max x 2.84m opening to 12'2 )

#### **Bedroom 1**

9'  $\max x 14' 11'' \max (2.74m \max x 4.55m \max)$ 

### **Bedroom 2**

11' 2" max x 12' 2" max ( 3.40m max x 3.71m max )

### **Bedroom 3**

8' 1" max x 8' 4" max ( 2.46m max x 2.54m max )