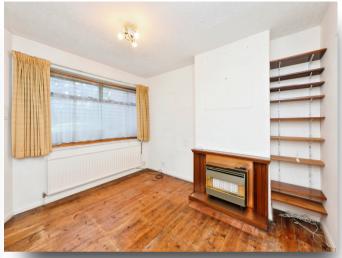

## **Dining Room**

11' 1" max x 17' 3" max ( 3.38m max x 5.26m max )

## Lounge

12' 2" max x 11' 1" max ( 3.71m max x 3.38m max )