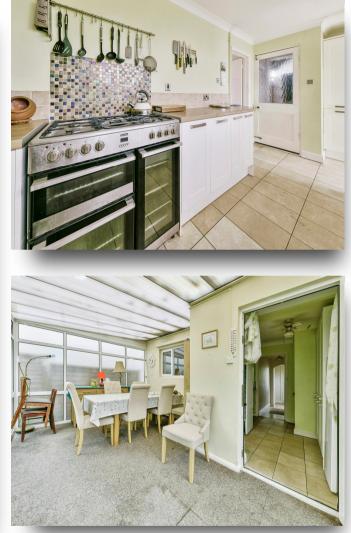

#### Kitchen

7' 8" max x 15' 8" max ( 2.34m max x 4.78m max )

#### Conservatory

16' 4" max x 10' 9" max ( 4.98m max x 3.28m max )