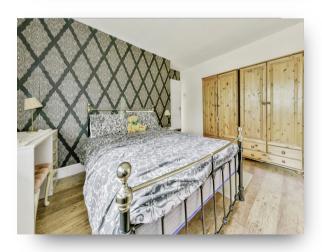

### Landing

3.86m max)

**Bedroom 1** 9' 11" max x 12' 8" max ( 3.02m max x

#### Bedroom 2

11' 3" max x 13' 2" into cupboard ( 3.43m max x 4.01m into cupboard )

#### Bedroom 3

7' 3" max x 9' 5" max ( 2.21m max x 2.87m max )