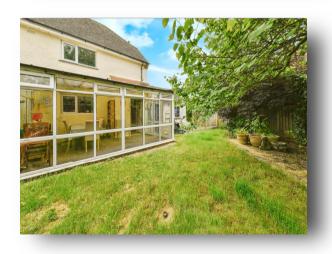

#### Conservatory

16' 4" max x 10' 9" max ( 4.98m max x 3.28m max )

#### Outbuilding

8' 7" max x 11' 7" max ( 2.62m max x 3.53m max )