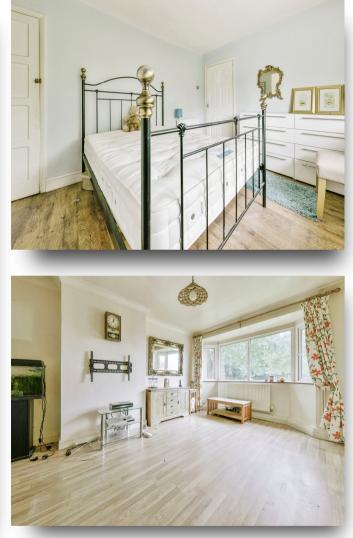

#### Bedroom 2

11' 3" max x 13' 2" into cupboard ( 3.43m max x 4.01m into cupboard )

#### Bedroom 3

7' 3" max x 9' 5" max ( 2.21m max x 2.87m max )