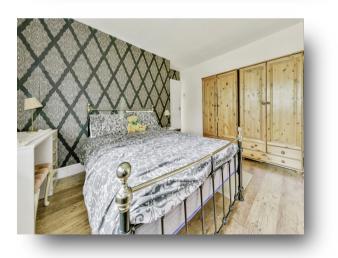

#### Bedroom 2

11' 3" max x 13' 2" into cupboard ( 3.43m max x 4.01m into cupboard )

#### Bedroom 3

7' 3" max x 9' 5" max ( 2.21m max x 2.87m max )