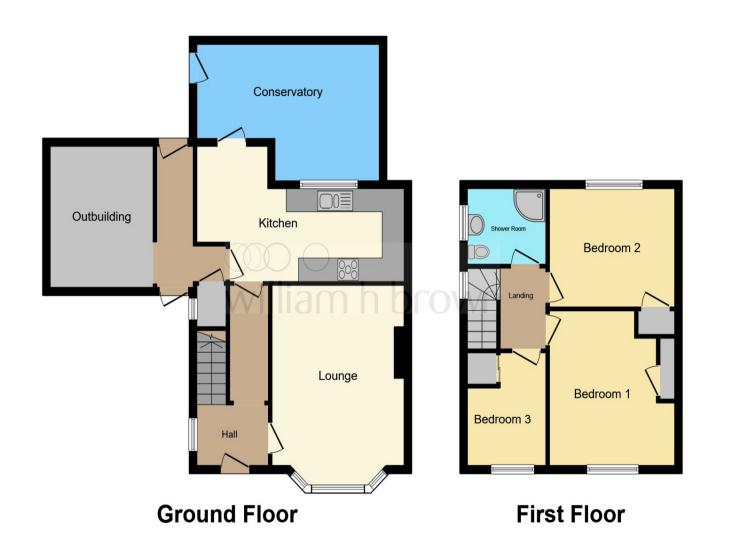

#### Total floor area 114.4 m<sup>2</sup> (1,231 sq.ft.) approx

This floor plan is for illustrative purposes only. It is not drawn to scale. Any measurements, floor areas (including any total floor area), openings and orientation are approximate. No details are guaranteed, they cannot be relied upon for any purpose and they do not form part of any agreement. No liability is taken for any error, omission or misstatement. A party must rely upon its own inspection(s). Powered by www.focalagent.com

Lounge 11' 10" max x 16' 5" max ( 3.61m max x 5.00m max )

#### Conservatory

16' 4" max x 10' 9" max ( 4.98m max x 3.28m max )

#### Outbuilding

8' 7" max x 11' 7" max ( 2.62m max x 3.53m max )

#### Kitchen

7' 8" max x 15' 8" max ( 2.34m max x 4.78m max )

### Landing

3.86m max)

**Bedroom 1** 9' 11" max x 12' 8" max ( 3.02m max x

#### Bedroom 2

11' 3" max x 13' 2" into cupboard ( 3.43m max x 4.01m into cupboard )

#### Bedroom 3

7' 3" max x 9' 5" max ( 2.21m max x 2.87m max )

#### Bathroom

6' 3" max x 5' 9" max ( 1.91m max x 1.75m max )