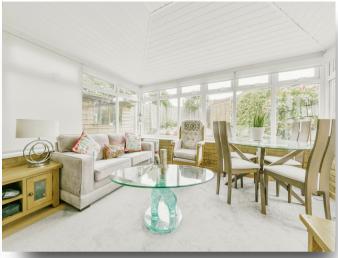

### welcome to

# **Tollsworth Way, Puckeridge Ware**

William h Brown are delighted to offer for sale a well presented two bedroom end of terraced house boasting a South-West facing garden and private parking to the rear. Internal accommodation further comprises; lounge, conservatory, re-fitted contemporary style kitchen with integrated appliances, ground floor cloakroom and first floor bathroom. Well positioned for High Street amenities, local schools, and surrounding countryside. Situated in the village location of Puckeridge with great links to the A10 providing access to Ware, Bishops Stortford and Cambridge which all provide access to London via train links.















## Total floor area 72.0 m² (775 sq.ft.) approx

This floor plan is for illustrative purposes only. It i