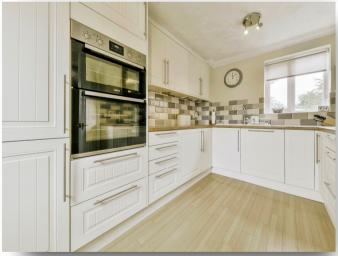

### welcome to

# **Tollsworth Way, Puckeridge Ware**

William h Brown are delighted to offer for sale a well presented two bedroom end of terraced house boasting a South-West facing garden and private parking to the rear. Internal accommodation further comprises; lounge, conservatory, re-fitted contemporary style kitchen with integrated appliances, ground floor cloakroom and first floor bathroom. Well positioned for High Street amenities, local schools, and surrounding countryside. Situated in the village location of Puckeridge with great links to the A10 providing access to Ware, Bishops Stortford and Cambridge which all provide access to London via train links.















## Total floor area 72.0 m² (775 sq.ft.) approx

This floor plan is for illustrative purposes only. It is