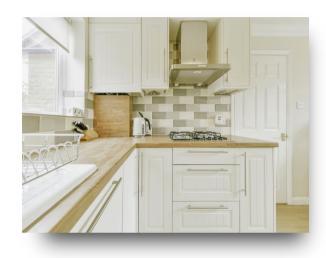

### welcome to

# **Tollsworth Way, Puckeridge Ware**

William h Brown are delighted to offer for sale a well presented two bedroom end of terraced house boasting a South-West facing garden and private parking to the rear. Internal accommodation further comprises; lounge, conservatory, re-fitted contemporary style kitchen with integrated appliances, ground floor cloakroom and first floor bathroom. Well positioned for High Street amenities, local schools, and surrounding countryside. Situated in the village location of Puckeridge with great links to the A10 providing access to Ware, Bishops Stortford and Cambridge which all provide access to London via train links.















## Total floor area 72.0 m² (775 sq.ft.) approx

This floor plan is for illustrative purposes only. It is not drawn to scale. Any measurements, floor areas (including any total floor area), openings and orientation are approximate. No details are guaranteed, they cannot be relied upon for any purpose and they do not form part of any agreement. No liability is taken for any error, omission or misstatement. A party must rely upon its own inspection(s). Powered by www.focalagent.com

#### **Entrance Hall**

#### **Downstairs Wc**

### Lounge

13' 4" max x 12' 1" max ( 4.06m max x 3.68m max )

#### Kitchen

12' 1" max x 8' 7" max ( 3.68m max x 2.62m max )

### Conservatory

12' max x 13' 11" max ( 3.66m max x 4.24m max )

## **First Floor Landing**

#### **Bedroom 1**

13' 1" max x 1