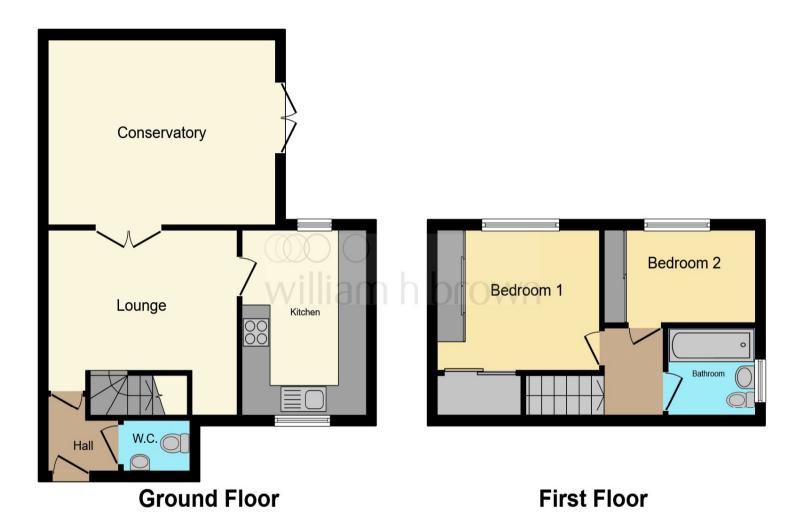

## Total floor area 72.0 m² (775 sq.ft.) approx

This floor plan is for illustrative purposes only. It is not drawn to scale. Any measurements, floor areas (including any total floor area), openings and orientation are approximate. No details are guaranteed, they cannot be relied upon for any purpose and they do not form part of any agreement. No liability is taken for any error, omission or misstatement. A party must rely upon its own inspection(s). Powered by www.focalagent.com

### Lounge

13' 4" max x 12' 1" max ( 4.06m max x 3.68m max )

#### Kitchen

12' 1" max x 8' 7" max ( 3.68m max x 2.62m max )

### Conservatory

12' max x 13' 11" max ( 3.66m max x 4.24m max )

#### **Bedroom 1**

13' 1" max x 11' 3" max ( 3.99m max x 3.43m max )

### **Bedroom 2**

9' 3" nax x 5' 9" nax ( 2.82m nax x 1.75m nax )

### **Bathroom**