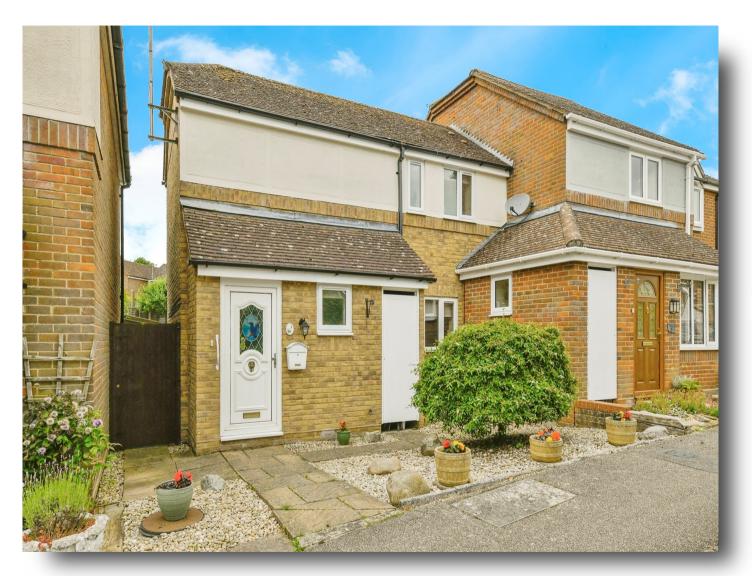

# **Tollsworth Way, Puckeridge Ware**

William h Brown are delighted to offer for sale a well presented two bedroom end of terraced house boasting a South-West facing garden and private parking to the rear. Internal accommodation further comprises; lounge, conservatory, re-fitted contemporary style kitchen with integrated appliances, ground floor cloakroom and first floor bathroom. Well positioned for High Street amenities, local schools, and surrounding countryside. Situated in the village location of Puckeridge with great links to the A10 providing access to Ware, Bishops Stortford and Cambridge which all provide access to London via train links.

# **Tollsworth Way, Puckeridge Ware**

- Well Presented End of Terraced Home
- Ground Floor Cloakroom
- Lounge
- Conservatory
- Re-Fitted Kitchen

Tenure: Freehold EPC Rating: C

guide price

£360,000

Please note the marker reflects the postcode not the actual property