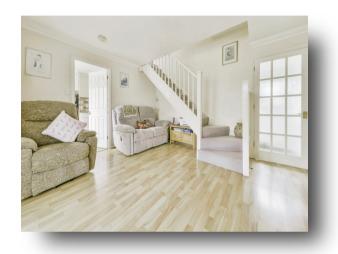

### welcome to

# **Tollsworth Way, Puckeridge Ware**

William h Brown are delighted to offer for sale a well presented two bedroom end of terraced house boasting a South-West facing garden and private parking to the rear. Internal accommodation further comprises; lounge, conservatory, re-fitted contemporary style kitchen with integrated appliances, ground floor cloakroom and first floor bathroom. Well positioned for High Street amenities, local schools, and surrounding countryside. Situated in the village location of Puckeridge with great links to the A10 providing access to Ware, Bishops Stortford and Cambridge which all provide access to London via train links.















## Total floor area 72.0 m² (775 sq.ft.) approx

This floor plan is for illustrative purposes only. It is not drawn to scale. Any measurements, floor areas (including any total floor area), openings and orientation are approximate. No details are guaranteed, they cannot be relied upon for any purpose and they do not form part of any agreement. No liability is taken for any error, omission or misstatement. A party must rely upon its own inspection(s). Powered by www.focalagent.com

#### **Entrance Hall**

#### **Downstairs Wc**

### Lounge

13' 4" max x 12' 1" max ( 4.06m max x 3.68m max )

#### Kitchen

12' 1" max x 8' 7" max ( 3.68m max x 2.62m max )

### Conservatory

12' max x 13' 11" max ( 3.66m max x 4.24m max )

## **First Floor Landing**

#### **Bedroom 1**

13' 1" max