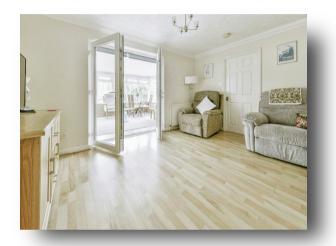

### Lounge

13' 4" max x 12' 1" max ( 4.06m max x 3.68m max )

### Conservatory

12' max x 13' 11" max ( 3.66m max x 4.24m max )