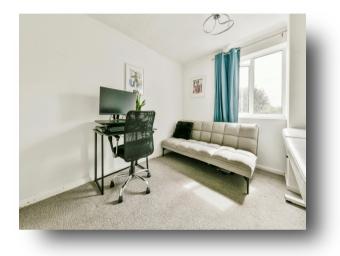

### **First Floor**

**Bedroom 1** 11' 9" max x 14' 11" max ( 3.58m max x 4.55m max )

**Bedroom 2** 10' 11" max x 8' 11" max ( 3.33m max x 2.72m max )

**Bedroom 2** 10' 11" max x 8' 11" max ( 3.33m max x 2.72m max )