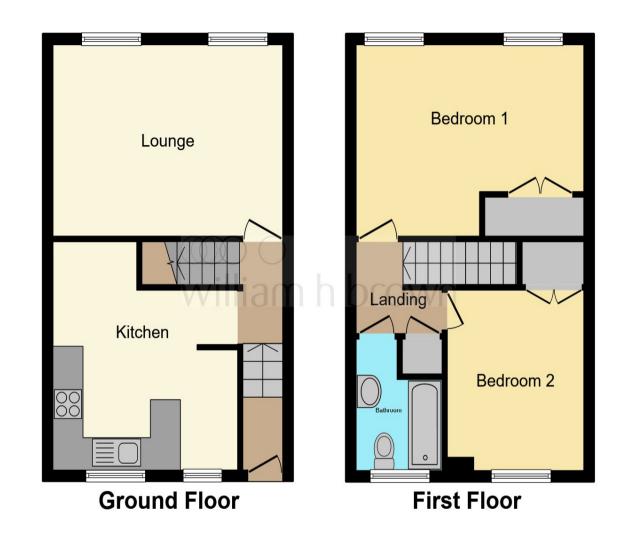

**Kitchen** 13' 10" max x 8' 6" max ( 4.22m max x 2.59m max )

**Utility Room** 8' max x 2' 10" max ( 2.44m max x 0.86m max )

**Living Room** 14' 11" max x 11' 8" max ( 4.55m max x 3.56m max )

### **First Floor**

**Bedroom 1** 11' 9" max x 14' 11" max ( 3.58m max x 4.55m max )

**Bedroom 2** 10' 11" max x 8' 11" max ( 3.33m max x 2.72m max )

**Bedroom 2** 10' 11" max x 8' 11" max ( 3.33m max x 2.72m max )

Wc

**Garage En Bloc** 

#### Total floor area 72.4 m<sup>2</sup> (780 sq.ft.) approx

This floor plan is for illustrative purposes only. It is not drawn to scale. Any measurements, floor areas (including any total floor area), openings and orientation are approximate. No details are guaranteed, they cannot be relied upon for any purpose and they do not form part of any agreement. No liability is taken for any error, omission or misstatement. A party must rely upon its own inspection(s). Powered by www.focalagent.com