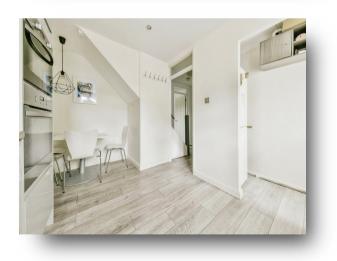

**Kitchen** 13' 10" max x 8' 6" max ( 4.22m max x 2.59m max )

**Utility Room** 8' max x 2' 10" max ( 2.44m max x 0.86m max )

**Living Room** 14' 11" max x 11' 8" max ( 4.55m max x 3.56m max )