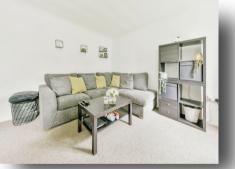

**Kitchen** 13' 10" max x 8' 6" max ( 4.22m max x 2.59m max )

**Utility Room** 8' max x 2' 10" max ( 2.44m max x 0.86m max )

**Living Room** 14' 11" max x 11' 8" max ( 4.55m max x 3.56m max )