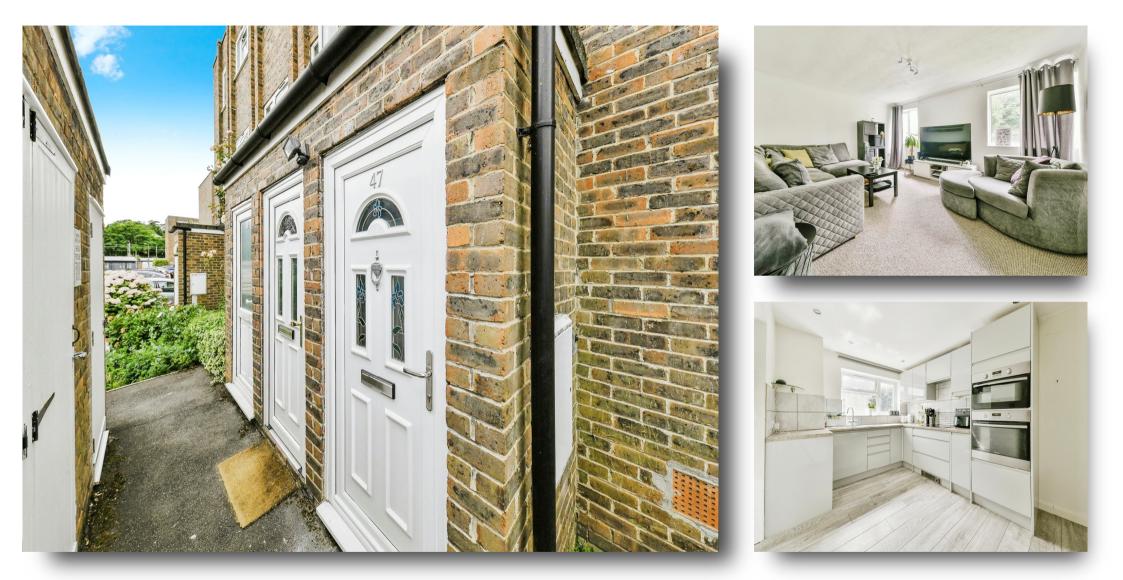

## **Broadmeads, WARE**

William h Brown are delighted to offer for sale this rarely available split level two double bedroom maisonette located within this gated riverside development adjacent to Ware Railway Station. The maisonette benefits from having its own private entrance door leading to an entrance lobby with stairs to the first-floor landing with doors leading to the sitting/dining room and a fitted kitchen. The second floor comprises of two double bedroom and a recently re-fitted bathroom. Externally there are superbly presented communal areas and a garage en bloc. The property further benefits a LONG LEASE and an internal viewing is a must.

**Kitchen** 13' 10" max x 8' 6" max ( 4.22m max x 2.59m max )

**Utility Room** 8' max x 2' 10" max ( 2.44m max x 0.86m max )

**Living Room** 14' 11" max x 11' 8" max ( 4.55m max x 3.56m max )

### **First Floor**

**Bedroom 1** 11' 9" max x 14' 11" max ( 3.58m max x 4.55m max )

**Bedroom 2** 10' 11" max x 8' 11" max ( 3.33m max x 2.72m max )

**Bedroom 2** 10' 11" max x 8' 11" max ( 3.33m max x 2.72m max )

## **Broadmeads, WARE**

- Two double bedroom maisonette
- Private front entrance door
- Long Lease
- Garage en bloc
- Re-fitted kitchen