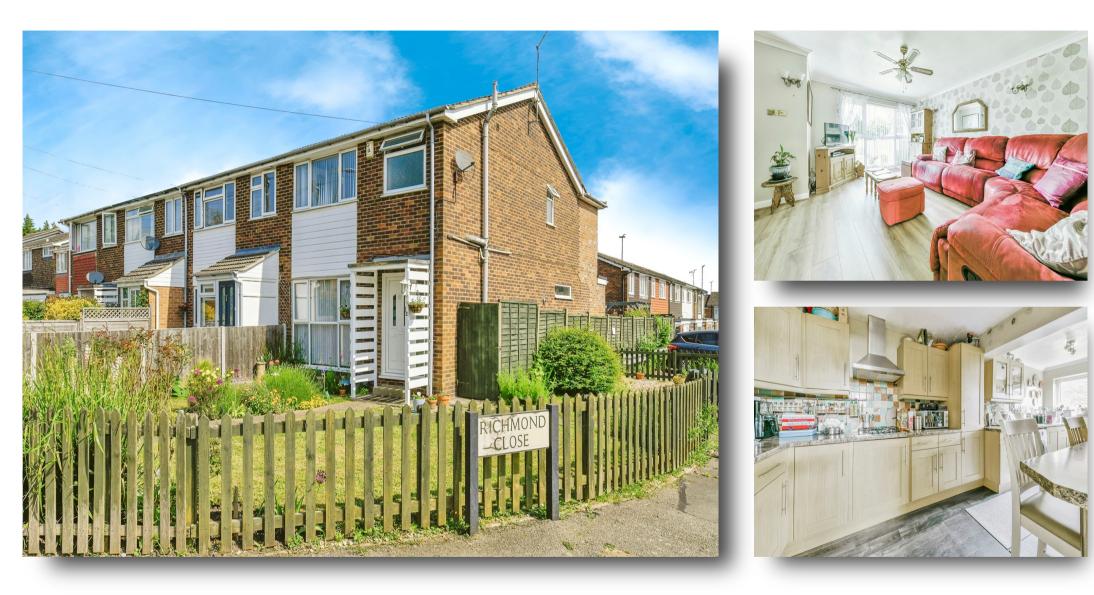

## Westmill Road, Ware

William h Brown are delighted to present to market this well presented and re modelled and extended three double bedroom, end of terraced family home situated within close proximity of local amenities and transport links. The property further benefits from having a garage en bloc. Internally the property opens to a wealth of space straight from the front door into the open plan living/dining area then on to a refitted kitchen where you have an abundance of work surface and storage space. To the first floor the layout has been remodelled to provide three double bedrooms (opposed to two doubles and a box room that is more apparent in this style of house) and a lovingly refitted family bathroom. The rear garden is landscaped with a decking area. Internal viewing is highly recommended.

# Westmill Road, Ware

- Extended three double bedroom end of terrace family home
- Garage en bloc
- Low maintenance rear garden
- Re-fitted kitchen and bathroom
- Open plan living

Tenure: Freehold EPC Rating: E