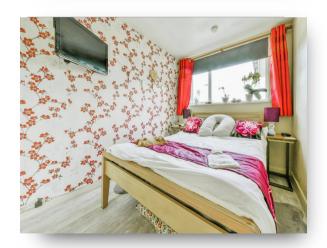

#### Bedroom

7' 11" max x 12' 4" max ( 2.41m max x 3.76m max )

#### Bedroom

9' 4" max x 10' 9" to wardrobe ( 2.84m max x 3.28m to wardrobe )

#### Bedroom

8' 5" max x 13' max ( 2.57m max x 3.96m max )