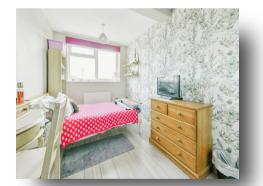

#### Bedroom

7' 11" max x 12' 4" max ( 2.41m max x 3.76m max )

#### Bedroom

9' 4" max x 10' 9" to wardrobe ( 2.84m max x 3.28m to wardrobe )

#### Bedroom

8' 5" max x 13' max ( 2.57m max x 3.96m max )