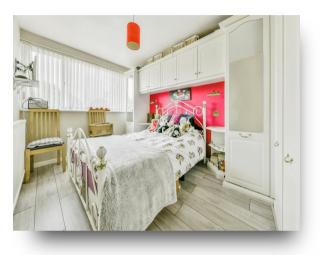

#### Bedroom

7' 11" max x 12' 4" max ( 2.41m max x 3.76m max )

#### Bedroom

9' 4" max x 10' 9" to wardrobe ( 2.84m max x 3.28m to wardrobe )

#### Bedroom

8' 5" max x 13' max ( 2.57m max x 3.96m max )