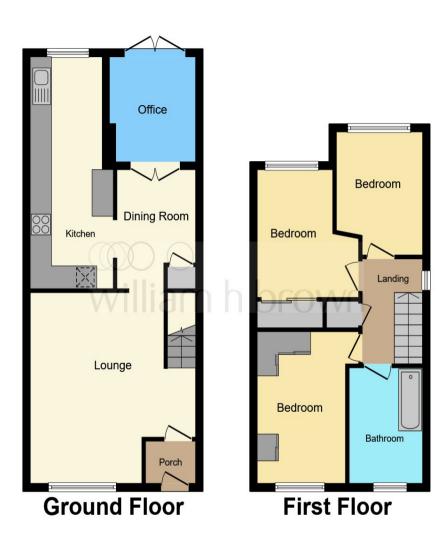

#### **Entrance Porch**

4' 7" max x 3' 7" max ( 1.40m max x 1.09m max )

#### Office

6' 4" max x 8' max ( 1.93m max x 2.44m max )

#### Kitchen

7' 5" max x 19' 11" max ( 2.26m max x 6.07m max )

#### Bedroom

7' 11" max x 12' 4" max ( 2.41m max x 3.76m max )

#### Bedroom

9' 4" max x 10' 9" to wardrobe ( 2.84m max x 3.28m to wardrobe )

#### Bedroom

8' 5" max x 13' max ( 2.57m max x 3.96m max )

#### Bathroom

6' 10" max x 9' 11" max ( 2.08m max x 3.02m max )

### Total floor area 93.8 m<sup>2</sup> (1,010 sq.ft.) approx

This floor plan is for illustrative purposes only. It is not drawn to scale. Any measurements, floor areas (including any total floor area), openings and orientation are approximate. No details are guaranteed, they cannot be relied upon for any purpose and they do not form part of any agreement. No liability is taken for any error, omission or misstatement. A party must rely upon its own inspection(s). Powered by www.focalagent.com