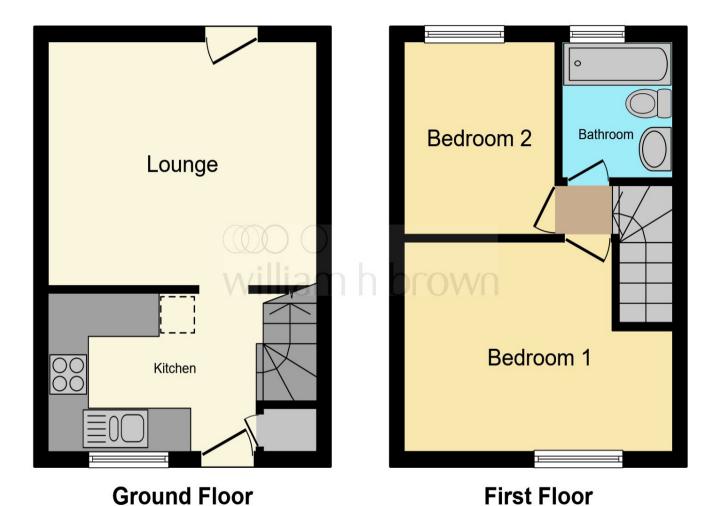

Total floor area 45.5 m<sup>2</sup> (490 sq.ft.) approx

This floor plan is for illustrative purposes only. It is not drawn to scale. Any measurements, floor areas (including any total floor area), openings and orientation are approximate. No details are guaranteed, they cannot be relied upon for any purpose and they do not form part of any agreement. No liability is taken for any error, omission or misstatement. A party must rely upon its own inspection(s). Powered by www.focalagent.com