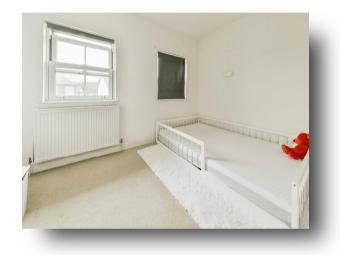

#### **Bedroom 1**

9' 2" Into Wardrobes x 13' 2" Into Wardrobes ( 2.79m Into Wardrobes x 4.01m Into Wardrobes )

#### **Bedroom 2**

8' 11" max x 7' 1" max ( 2.72m max x 2.16m max )