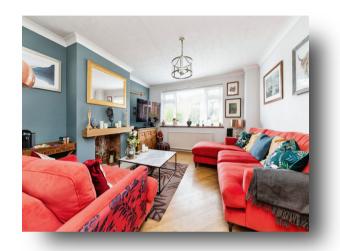

## **Living Room/Bedroom 6**

17' 10" max x 14' 10" max ( 5.44m max x 4.52m max )