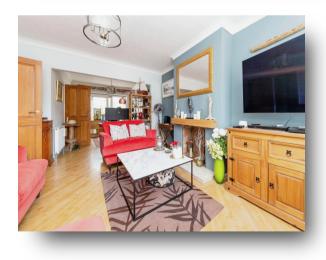

### Lounge

12' 6" max x 25' 1" max narrowing to 9' 11" Max ( 3.81m max x 7.65m max narrowing to 3.02m Max )