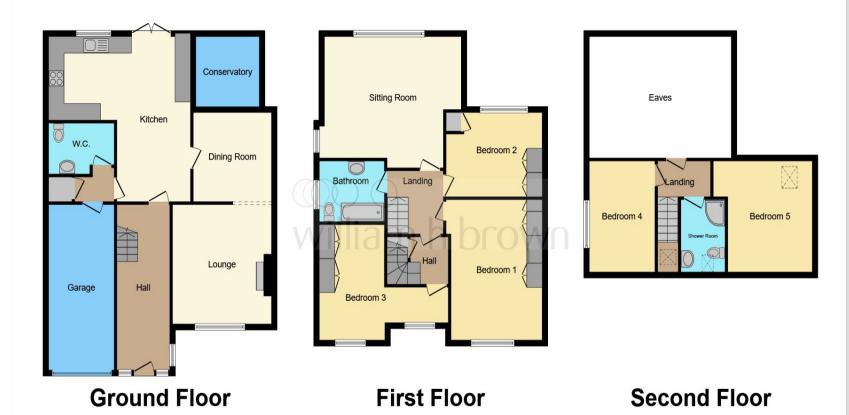

## Total floor area 214.4 m<sup>2</sup> (2,307 sq.ft.) approx

This floor plan is for illustrative purposes only. It is not drawn to scale. Any measurements, floor areas (including any total floor area), openings and orientation are approximate. No details are guaranteed, they cannot be relied upon for any purpose and they do not form part of any agreement. No liability is taken for any error, omission or misstatement. A party must rely upon its own inspection(s). Powered by www.focalagent.com