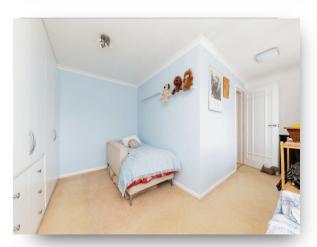

## **Living Room/Bedroom 6**

17' 10" max x 14' 10" max ( 5.44m max x 4.52m max )