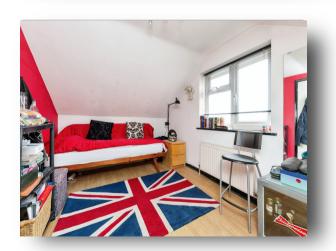

## **Living Room/Bedroom 6**

17' 10" max x 14' 10" max ( 5.44m max x 4.52m max )