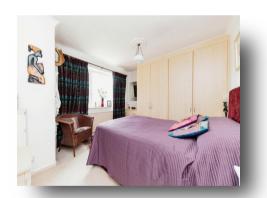

### **Bedroom 1**

10' 7" max x 12' 2" max into wardrobe ( 3.23m max x 3.71m max into wardrobe )

#### **Bedroom 2**

14' max x 11' 1" into wardrobe extending to 12' into Wardrobe ( 4.27m max x 3.38m into wardrobe extending to 3.66m into Wardrobe )

#### **Bedroom 3**

16' 6" max x 3' 11" max extending to 12' 7"