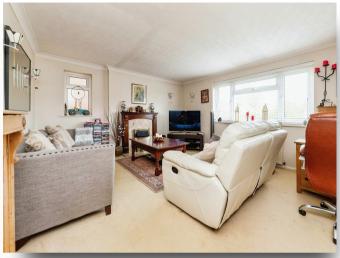

### Lounge

12' 6" max x 25' 1" max narrowing to 9' 11" Max ( 3.81m max x 7.65m max narrowing to 3.02m Max )