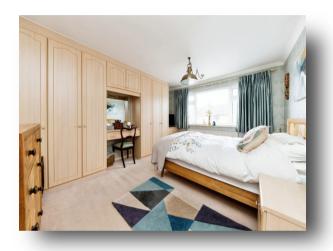

### **Bedroom 1**

10' 7" max x 12' 2" max into wardrobe ( 3.23m max x 3.71m max into wardrobe )

#### **Bedroom 2**

14' max x 11' 1" into wardrobe extending to 12' into Wardrobe ( 4.27m max x 3.38m into wardrobe extending to 3.66m into Wardrobe )