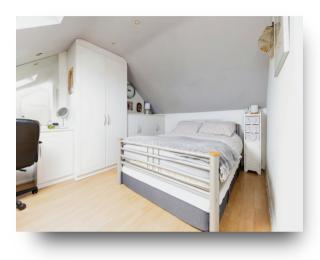

## **Bedroom 1**

10' 7" max x 12' 2" max into wardrobe ( 3.23m max x 3.71m max into wardrobe )

## Bedroom 2

14' max x 11' 1" into wardrobe extending to 12' into Wardrobe (4.27m max x 3.38m into wardrobe extending to 3.66m into Wardrobe )

## **Bedroom 3**

16' 6" max x 3' 11" max extending to 12' 7"