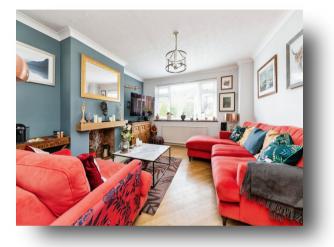

### Lounge

12' 6" max x 25' 1" max narrowing to 9' 11" Max ( 3.81m max x 7.65m max narrowing to 3.02m Max )