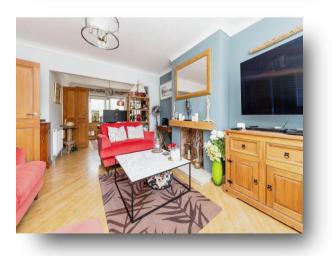

### Lounge

12' 6" max x 25' 1" max narrowing to 9' 11" Max ( 3.81m max x 7.65m max narrowing to 3.02m Max )