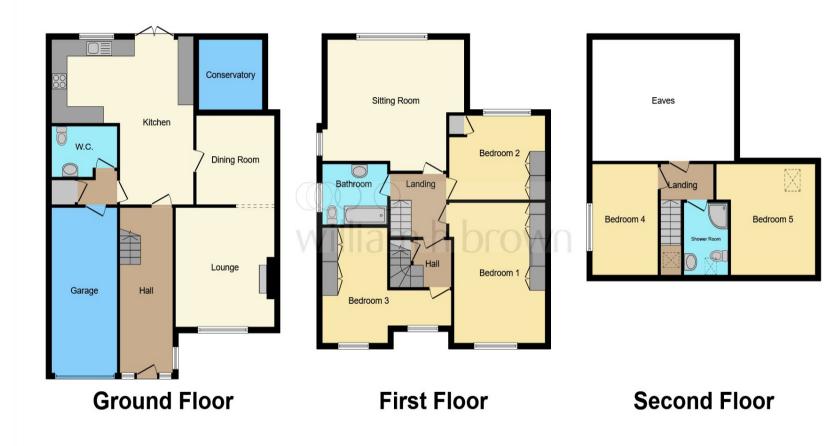

## Total floor area 214.4 m<sup>2</sup> (2,307 sq.ft.) approx

This floor plan is for illustrative purposes only. It is not drawn to scale. Any measurements, floor areas (including any total floor area), openings and orientation are approximate. No details are guaranteed, they cannot be relied upon for any purpose and they do not form part of any agreement. No liability is taken for any error, omission or misstatement. A party must rely upon its own inspection(s). Powered by www.focalagent.com