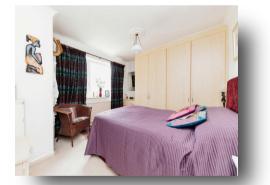

## **Bedroom 1**

10' 7" max x 12' 2" max into wardrobe ( 3.23m max x 3.71m max into wardrobe )

## Bedroom 2

14' max x 11' 1" into wardrobe extending to 12' into Wardrobe (4.27m max x 3.38m into wardrobe extending to 3.66m into Wardrobe )

## **Bedroom 3**

16' 6" max x 3' 11" max extending to 12' 7"