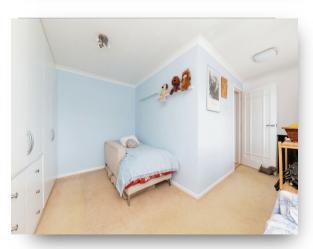

## **Bedroom 1**

10' 7" max x 12' 2" max into wardrobe ( 3.23m max x 3.71m max into wardrobe )

## Bedroom 2

14' max x 11' 1" into wardrobe extending to 12' into Wardrobe (4.27m max x 3.38m into wardrobe extending to 3.66m into Wardrobe )

## **Bedroom 3**

16' 6" max x 3' 11" max extending to 12' 7"