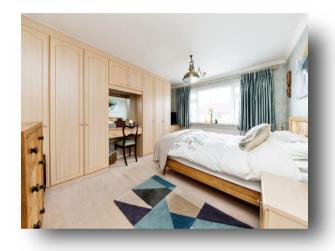

## **Bedroom 1**

10' 7" max x 12' 2" max into wardrobe ( 3.23m max x 3.71m max into wardrobe )

## Bedroom 2

14' max x 11' 1" into wardrobe extending to 12' into Wardrobe (4.27m max x 3.38m into wardrobe extending to 3.66m into Wardrobe )

## **Bedroom 3**

16' 6" max x 3' 11" max extending to 12' 7"