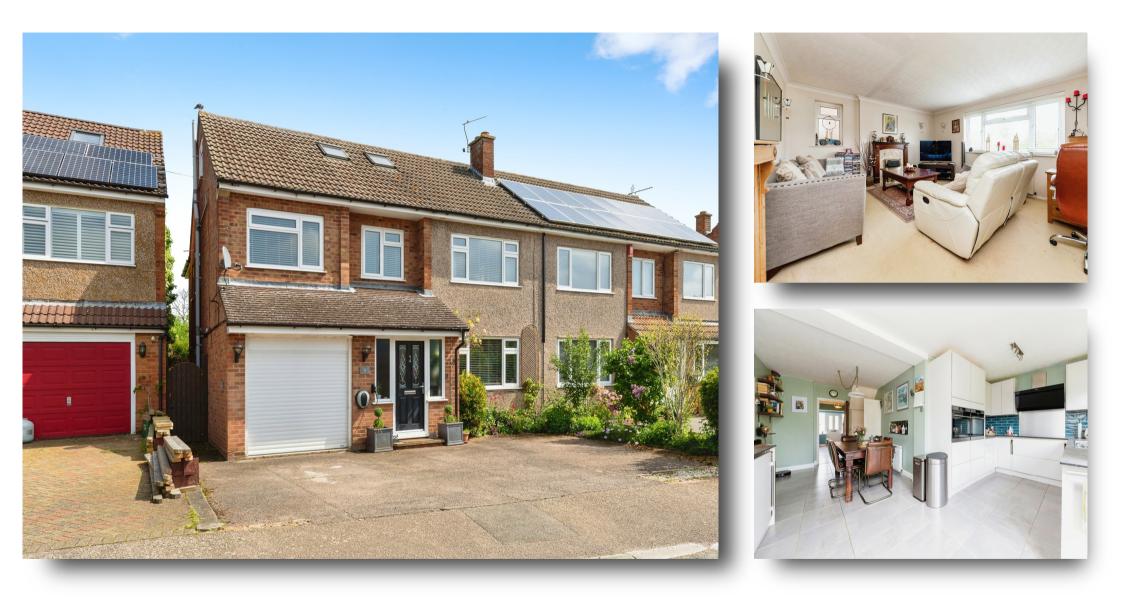

# **Cozens Road, Ware**

William H Brown are delighted to bring to market this exceptional example of an extended Jest and Ruskin built semi detached in this sought after location. Providing parking for several vehicles and charging facility for Electric Vehicles from first glance it offers an inviting kerb appeal, internally the thoughtful layout appeases to entertain with the living area opening up to the dining area and the kitchen breakfast room. The first floor Provides opportunity for a more formal lounge and is further comprised of master-bedroom, Family bathroom and two further bedrooms.

## Outside

### Entrance Hall

6' 9" max x 9' 10" max ( 2.06m max x 3.00m max )

### Lounge

12' 6" max x 25' 1" max narrowing to 9' 11" Max ( 3.81m max x 7.65m max narrowing to 3.02m Max )

## Kitchen

8' 10" max x 20' 6" max ( 2.69m max x 6.25m max )