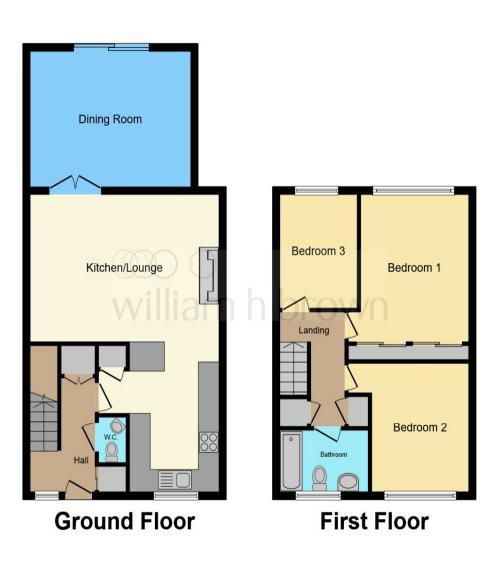

### **Entrance Hall**

#### Total floor area 106.6 m<sup>2</sup> (1,147 sq.ft.) approx

This floor plan is for illustrative purposes only. It is not drawn to scale. Any measurements, floor areas (including any total floor area), openings and orientation are approximate. No details are guaranteed, they cannot be relied upon for any purpose and they do not form part of any agreement. No liability is taken for any error, omission or misstatement. A party must rely upon its own inspection(s). Powered by www.focalagent.com