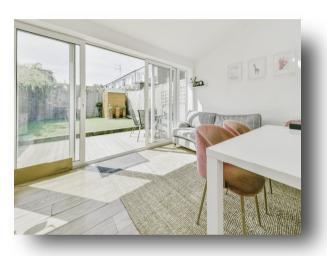

## Lounge/Dining Room

18' Max x 13' 7" Max ( 5.49m Max x 4.14m Max )

#### **Family Room/Dining Room** 15' 4" x 11' (4.67m x 3.35m)