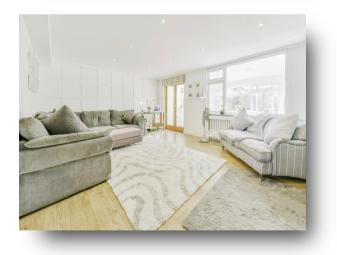

ithin walking distance of Buntingford High Street which offers a range of shopping and recreational amenities including restaurants, shops and public houses. The property benefits from having spacious accommodation to include an entrance hall, ground floor cloakroom, superbly fitted kitchen with integrated appliances, attractive family lounge, extended dining room with velux windows and access to the rear garden. The first floor comprises of three double bedrooms and a luxury family bathroom. The exterior boasts a front garden and the rear garden is landscaped with a decking area and the remainder being artificial grass. The property further benefits from having a garage en-bloc and potential to create Off Street Parking to the front (Subject to planning) An internal viewing is a must.















### **Entrance Hall**

#### Kitchen/Breakfast Room

12' 7" Max x 11' 8" Max ( 3.84m Max x 3.56m Max )

## Lounge/Dining Room

18' Max x 13' 7" Max ( 5.49m Max x 4.14m Max )

#### **Family Room/Dining Room** 15' 4" x 11' (4.67m x 3.35m)

## **Ground Floor Cloakroom**

## **First Floor Landing**

Bedroom 1 13' into Wardrobes x 12' 1" ( 3.96m into Wardrobes x 3.68m )

#### Bedroom 2

11' 7" Into Door Recess x 9' 3" ( 3.53m Into Door Recess x 2.82m )

**Bedroom 3** 10' 1" x 7' 3" ( 3.07m x 2.21m )

## **Re-Fitted Bathroom**

#### Total floor area 106.6 m<sup>2</sup> (1,147 sq.ft.) approx

This floor plan is for illustrative purposes only. It is not drawn to scale. Any measurements, floor areas (including any total floor area), openings and orientation are approximate. No details ar