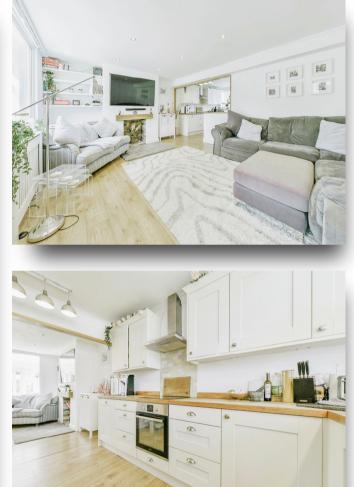

# Monks Walk, Buntingford

William h Brown are delighted to offer for sale this superbly presented and extended three double bedroom family home situated within this popular residential development within walking distance of Buntingford High Street which offers a range of shopping and recreational amenities including restaurants, shops and public houses. The property benefits from having spacious accommodation to include an entrance hall, ground floor cloakroom, superbly fitted kitchen with integrated appliances, attractive family lounge, extended dining room with velux windows and access to the rear garden. The first floor comprises of three double bedrooms and a luxury family bathroom. The exterior boasts a front garden and the rear garden is landscaped with a decking area and the remainder being artificial grass. The property further benefits from having a garage en-bloc and potential to create Off Street Parking to the front (Subject to planning) An internal viewing is a must.

#### Kitchen/Breakfast Room

12' 7" Max x 11' 8" Max ( 3.84m Max x 3.56m Max )

## Lounge/Dining Room

18' Max x 13' 7" Max ( 5.49m Max x 4.14m Max )