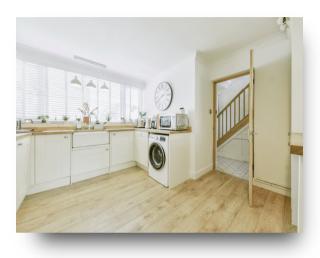

walking distance of Buntingford High Street which offers a range of shopping and recreational amenities including restaurants, shops and public houses. The property benefits from having spacious accommodation to include an entrance hall, ground floor cloakroom, superbly fitted kitchen with integrated appliances, attractive family lounge, extended dining room with velux windows and access to the rear garden. The first floor comprises of three double bedrooms and a luxury family bathroom. The exterior boasts a front garden and the rear garden is landscaped with a decking area and the remainder being artificial grass. The property further benefits from having a garage en-bloc and potential to create Off Street Parking to the front (Subject to planning) An internal viewing is a must.















### **Entrance Hall**

#### Kitchen/Breakfast Room

12' 7" Max x 11' 8" Max ( 3.84m Max x 3.56m Max )

## Lounge/Dining Room

18' Max x 13' 7" Max ( 5.49m Max x 4.14m Max )

#### **Family Room/Dining Room** 15' 4" x 11' (4.67m x 3.35m)

## **Ground Floor Cloakroom**

## **First Floor Landing**

Bedroom 1 13' into Wardrobes x 12' 1" ( 3.96m into Wardrobes x 3.68m )

#### Bedroom 2

11' 7" Into Door Recess x 9' 3" ( 3.53m Into Door Recess x 2.82m )

**Bedroom 3** 10' 1" x 7' 3" ( 3.07m x 2.21m )

## **Re-Fitted Bathroom**

#### Total floor area 106.6 m<sup>2</sup> (1,147 sq.ft.) approx

This floor plan is for illustrative purposes only. It is not drawn to scale. Any measurements, floor areas (including any total floor area), openings and orientation are approximate. No details are guar