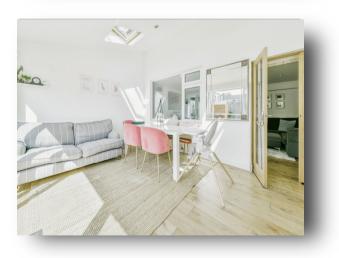

## Lounge/Dining Room

18' Max x 13' 7" Max ( 5.49m Max x 4.14m Max )

#### **Family Room/Dining Room** 15' 4" x 11' (4.67m x 3.35m)