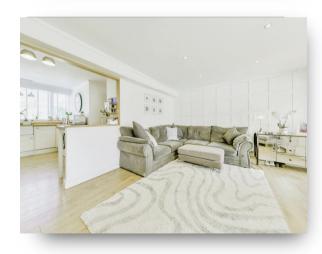

lking distance of Buntingford High Street which offers a range of shopping and recreational amenities including restaurants, shops and public houses. The property benefits from having spacious accommodation to include an entrance hall, ground floor cloakroom, superbly fitted kitchen with integrated appliances, attractive family lounge, extended dining room with velux windows and access to the rear garden. The first floor comprises of three double bedrooms and a luxury family bathroom. The exterior boasts a front garden and the rear garden is landscaped with a decking area and the remainder being artificial grass. The property further benefits from having a garage en-bloc and potential to create Off Street Parking to the front (Subject to planning) An internal viewing is a must.















### **Entrance Hall**

#### Kitchen/Breakfast Room

12' 7" Max x 11' 8" Max ( 3.84m Max x 3.56m Max )

## Lounge/Dining Room

18' Max x 13' 7" Max ( 5.49m Max x 4.14m Max )

#### **Family Room/Dining Room** 15' 4" x 11' (4.67m x 3.35m)

## **Ground Floor Cloakroom**

## **First Floor Landing**

Bedroom 1 13' into Wardrobes x 12' 1" ( 3.96m into Wardrobes x 3.68m )

#### Bedroom 2

11' 7" Into Door Recess x 9' 3" ( 3.53m Into Door Recess x 2.82m )

**Bedroom 3** 10' 1" x 7' 3" ( 3.07m x 2.21m )

## **Re-Fitted Bathroom**

#### Total floor area 106.6 m<sup>2</sup> (1,147 sq.ft.) approx

This floor plan is for illustrative purposes only. It is not drawn to scale. Any measurements, floor areas (including any total floor area), openings and orientation are approximate. No details are guaran