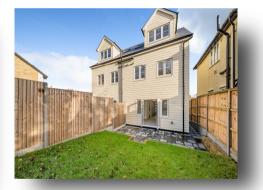

## Plot 1, Sovereign Place, Puckeridge Ware

Plot 1 - Sovereign Place. Finished to an exceptional standard, this three bedroom family home offers a cloakroom, large open plan living area, master bedroom with en-suite to the top floor as well as two bedrooms and a family bathroom to the first floor. Private West-facing rear garden and parking.

# Plot 1, Sovereign Place, Puckeridge Ware

- STAMP DUTY PAID
- White gloss kitchen with integrated appliances and large breakfast bar
- Downstairs WC
- En-suite to master bedroom suite
- Modern family bathroom