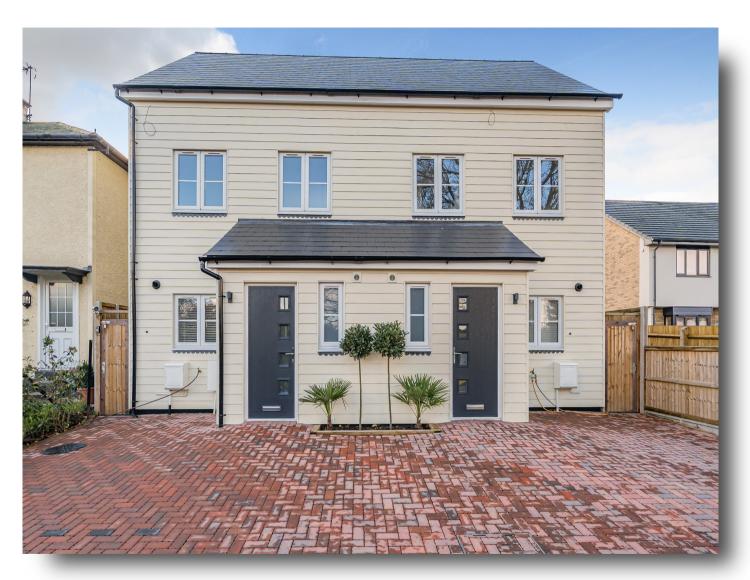

## Plot 1, Sovereign Place, Puckeridge Ware

Plot 1 - Sovereign Place. Finished to an exceptional standard, this three bedroom family home offers a cloakroom, large open plan living area, master bedroom with en-suite to the top floor as well as two bedrooms and a family bathroom to the first floor. Private West-facing rear garden and parking.

# Plot 1, Sovereign Place, Puckeridge Ware

- STAMP DUTY PAID
- White gloss kitchen with integrated appliances and large breakfast bar
- Downstairs WC
- En-suite to master bedroom suite
- Modern family bathroom