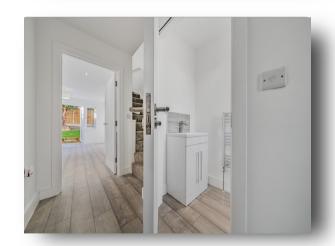

## Plot 1, Sovereign Place, Puckeridge Ware

Plot 1 - Sovereign Place. Finished to an exceptional standard, this three bedroom family home offers a cloakroom, large open plan living area, master bedroom with en-suite to the top floor as well as two bedrooms and a family bathroom to the first floor. Private West-facing rear garden and parking.

# Plot 1, Sovereign Place, Puckeridge Ware

- STAMP DUTY PAID
- White gloss kitchen with integrated appliances and large breakfast bar
- Downstairs WC
- En-suite to master bedroom suite
- Modern family bathroom