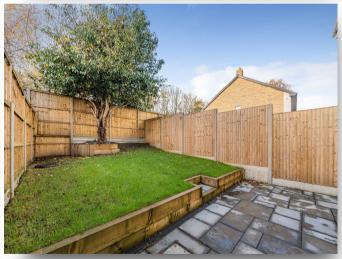

## Plot 1, Sovereign Place, Puckeridge Ware

Plot 1 - Sovereign Place. Finished to an exceptional standard, this three bedroom family home offers a cloakroom, large open plan living area, master bedroom with en-suite to the top floor as well as two bedrooms and a family bathroom to the first floor. Private West-facing rear garden and parking.