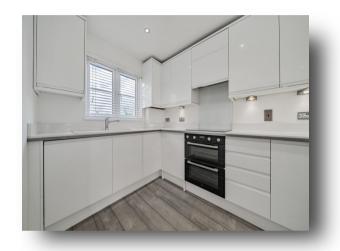

## Plot 1, Sovereign Place, Puckeridge Ware

Plot 1 - Sovereign Place. Finished to an exceptional standard, this three bedroom family home offers a cloakroom, large open plan living area, master bedroom with en-suite to the top floor as well as two bedrooms and a family bathroom to the first floor. Private West-facing rear garden and parking.

# Plot 1, Sovereign Place, Puckeridge Ware

- STAMP DUTY PAID
- White gloss kitchen with integrated appliances and large breakfast bar
- Downstairs WC
- En-suite to master bedroom suite
- Modern family bathroom