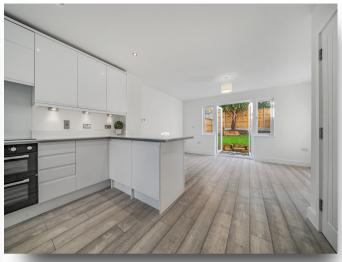

# Plot 1, Sovereign Place, Puckeridge Ware

- STAMP DUTY PAID
- White gloss kitchen with integrated appliances and large breakfast bar
- Downstairs WC
- En-suite to master bedroom suite
- Modern family bathroom