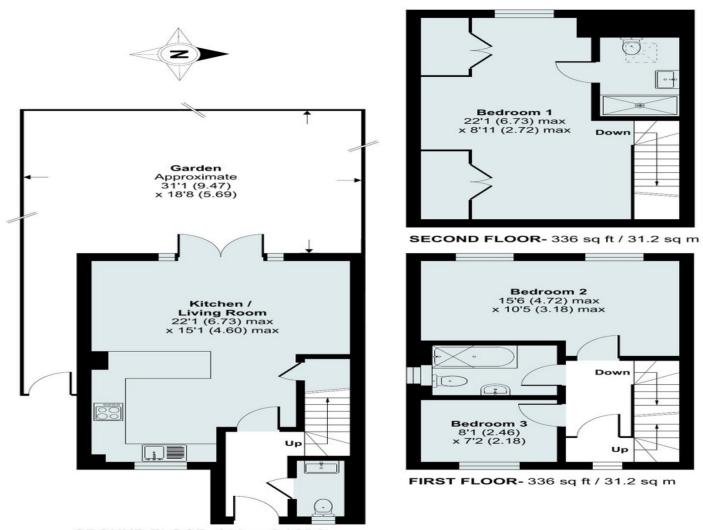

## Buntingford Road, Puckeridge, Ware, SG11 1RT

GROUND FLOOR- 380 sq ft / 35.3 sq m

Floor plan produced in accordance with RICS Property Measurement Standards incorporating International Property Measurement Standards (IPMS2 Residential). © ntchecom 2023.

## Plot 1, Sovereign Place, Puckeridge Ware

Plot 1 - Sovereign Place. Finished to an exceptional standard, this three bedroom family home offers a cloakroom, large open plan living area, master bedroom with en-suite to the top floor as well as two bedrooms and a family bathroom to the first floor. Private West-facing rear garden and parking.