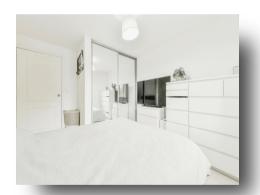

#### **Bedroom 1**

11' 7" into door recess and wardrobe x 10' 4" max ( 3.53m into door recess and wardrobe x 3.15m max )

#### **Bedroom 2**

11' 7" into wardrobe max x 7' 3" max ( 3.53m into wardrobe max x 2.21m max )