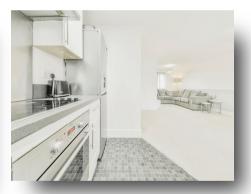

wardrobe x 3.15m max )

#### **Bedroom 2**

11' 7" into wardrobe max x 7' 3" max ( 3.53m into wardrobe max x 2.21m max )

#### **Modern Bathroom**

 $6^{\circ}$  6" max x  $6^{\circ}$  7" max ( 1.98m max x 2.01m max )

#### **Exterior**

## welcome to

# Sanville Gardens, Stanstead Abbotts Ware

- Superbly presented first floor apartment
- Walking distance to village shops and railway station
- Security entry phone system
- 19 ft sitting room/dining room
- Fully fitted kitchen and modern bathroom

### Tenure: Leasehold EPC Rating: B

This is a Leasehold property with details as follows; Term of Lease 125 years from 25 Mar 2008. Should you require further information please contact the branch. Please Note additional fees could be incurred for items such as Leasehold packs.

# £285,000









Please note the marker reflects the postcode not the actual property

# view this property online williamhbrown.co.uk/Property/WRE107219



Property Ref: WRE107219 - 0002 1. MONEY LAUNDERING REGULATIONS Intending purchasers will be asked to produce identification documentation at a later stage and we would ask for your co-operation in order that there is no delay in agreeing the sale. 2. These particulars do not constitute part or all of an offer or contract. 3. The measurements indicated are supplied for guidance only and as such must be considered incorrect. Potential buyers are advised to recheck measurements before committing to any expense. 4. We have not tested any apparatus, equipment, fixtures or services and it is in the buyers interest to check the working condition of any ap