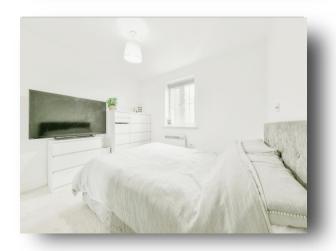

#### **Bedroom 1**

11' 7" into door recess and wardrobe x 10' 4" max ( 3.53m into door recess and wardrobe x 3.15m max )

#### **Bedroom 2**

11' 7" into wardrobe max x 7' 3" max ( 3.53m into wardrobe max x 2.21m max )