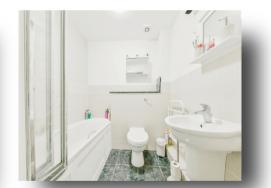

#### **Modern Bathroom**

 $6^{\circ}$  6" max x  $6^{\circ}$  7" max ( 1.98m max x 2.01m max )