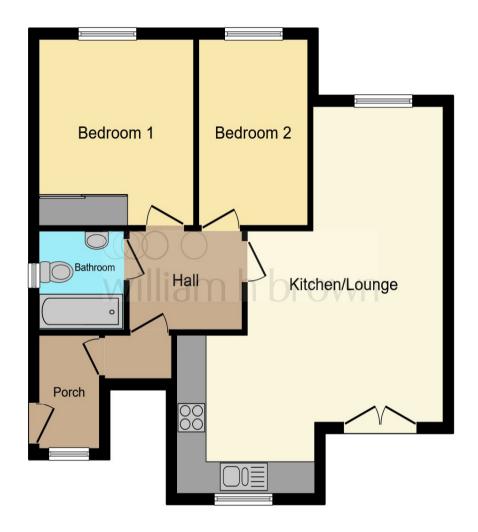

# Total floor area 59.8 m² (643 sq.ft.) approx

This floor plan is for illustrative purposes only. It is not drawn to scale. Any measurements, floor areas (including any total floor area), openings and orientation are approximate. No details are guaranteed, they cannot be relied upon for any purpose and they do not form part of any agreement. No liability is taken for any error, omission or misstatement. A party must rely upon its own inspection(s). Powered by www.focalagent.com

#### **Entrance Hall**

#### **Bedroom 1**

11' 7" into door recess and wardrobe x 10' 4" max ( 3.53m into door recess and wardrobe x 3.15m max )

#### **Bedroom 2**

11' 7" into wardrobe max x 7' 3" max ( 3.53m into wardrobe max x 2.21m max )