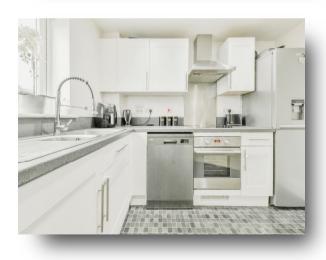

## welcome to

# **Sanville Gardens, Stanstead Abbotts Ware**

William H Brown are delighted to market this superbly presented two bedroom first floor apartment offering spacious accommodation throughout and situated in this modern sought after development within walking distance of Stanstead Abbotts village and St Margaret's railway station serving London Liverpool Street. The apartment benefits from having security entry phone system, spacious open plan sitting room/diner/fitted kitchen, two bedrooms and a modern bathroom. Externally the property further benefits from communal areas and allocated parking for one vehicle. Internal viewing is highly recommended















# Total floor area 59.8 m² (643 sq.ft.) approx

This floor plan is for illustrative purposes only. It is not drawn to scale. Any measurements, floor areas (including any total floor area), openings and orientation are approximate. No details are guaranteed, they cannot be relied upon for any purpose and they do not form part of any agreement. No liability is taken for any error, omission or misstatement. A party must rely upon its own inspection(s). Powered by www.focalagent.com

#### **Entrance Hall**

## **Sitting/Dining Room**

19' 8" max x 13' max ( 5.99m max x 3.96m max )

#### **Fitted Kitchen**

9' 10" max x 7' 5" max ( 3.00m max x 2.26m max )

#### **Bedroom 1**

11' 7" into door recess and wardrobe x 10' 4" max ( 3.53m into door recess and wardrobe x 3.15m max )

#### **Be