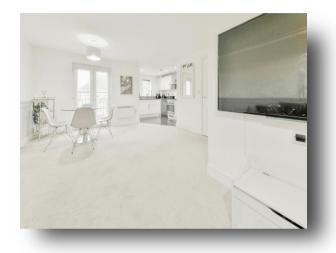

## welcome to

# **Sanville Gardens, Stanstead Abbotts Ware**

William H Brown are delighted to market this superbly presented two bedroom first floor apartment offering spacious accommodation throughout and situated in this modern sought after development within walking distance of Stanstead Abbotts village and St Margaret's railway station serving London Liverpool Street. The apartment benefits from having security entry phone system, spacious open plan sitting room/diner/fitted kitchen, two bedrooms and a modern bathroom. Externally the property further benefits from communal areas and allocated parking for one vehicle. Internal viewing is highly recommended















# Total floor area 59.8 m² (643 sq.ft.) approx

This floor plan is for illustrative purposes only. It is not drawn to scale. Any measurements, floor areas (including any total floor area), openings and orientation are approximate. No details are guaranteed, they cannot be relied upon for any purpose and they do not form part of any agreement. No liability is taken for any error, omission or misstatement. A party must rely upon its own inspection(s). Powered by www.focalagent.com

#### **Entrance Hall**

## **Sitting/Dining Room**

19' 8" max x 13' max ( 5.99m max x 3.96m max )

#### **Fitted Kitchen**

9' 10" max x 7' 5" max ( 3.00m max x 2.26m max )

#### **Bedroom 1**

11' 7" into door recess and wardrobe x 10' 4" max ( 3.53m into door recess and wardrobe x 3.15m max )

####