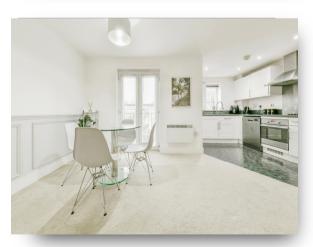

## **Sitting/Dining Room**

19' 8" max x 13' max ( 5.99m max x 3.96m max )

#### **Fitted Kitchen**

9' 10" max x 7' 5" max ( 3.00m max x 2.26m max )