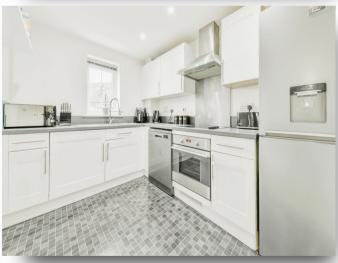

## welcome to

# **Sanville Gardens, Stanstead Abbotts Ware**

William H Brown are delighted to market this superbly presented two bedroom first floor apartment offering spacious accommodation throughout and situated in this modern sought after development within walking distance of Stanstead Abbotts village and St Margaret's railway station serving London Liverpool Street. The apartment benefits from having security entry phone system, spacious open plan sitting room/diner/fitted kitchen, two bedrooms and a modern bathroom. Externally the property further benefits from communal areas and allocated parking for one vehicle. Internal viewing is highly recommended















# Total floor area 59.8 m² (643 sq.ft.) approx

This floor plan is for illustrative purposes only. It is not